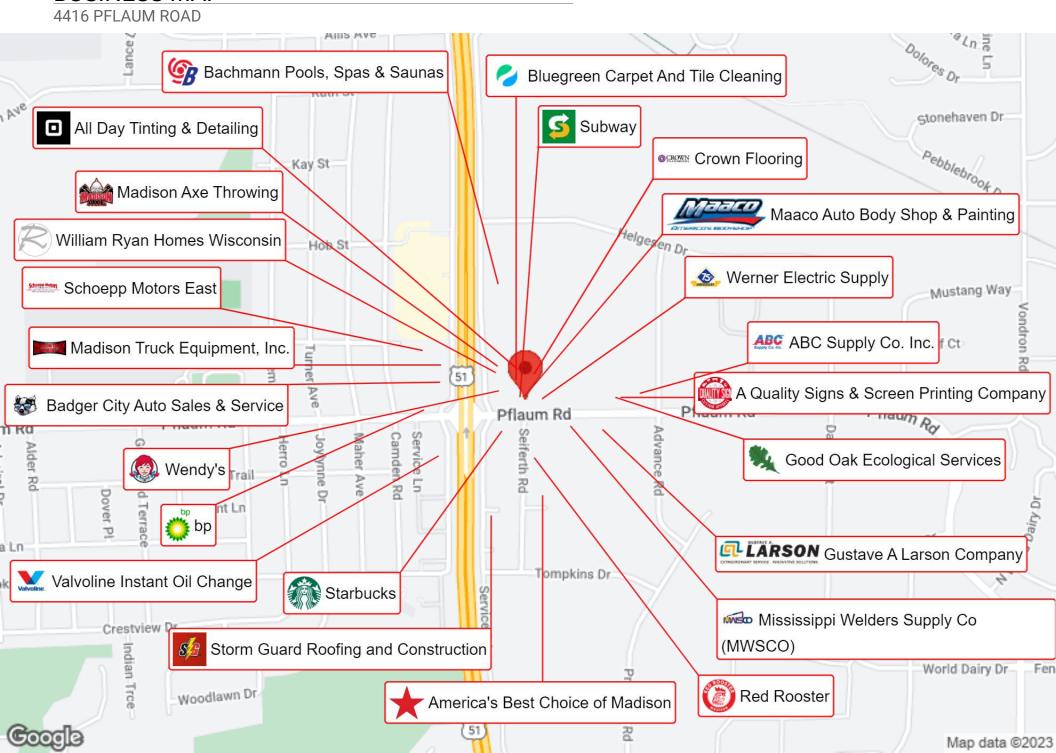

ciate

O: (608) 443-1004 C: (608) 633-2242 bmeyer@oakbrookcorp.com TONY KEUNTJES

CRE Associate
0: (608) 443-1039
C: (715) 451-3252
akeuntjes@oakbrookcorp.com

# PROPERTY PHOTOS

4416 PFLAUM ROAD







OAKBROOK CORPORATION 2 Science Court, Suite 200 Madison, WI 53711



BRYANT MEYER, CCIM

Broker, Associate O: (608) 443-1004 C: (608) 633-2242

bmeyer@oakbrookcorp.com

TONY KEUNTJES

CRE Associate
0: (608) 443-1039
C: (715) 451-3252

akeuntjes@oakbrookcorp.com





## **LOCATION MAPS**

4416 PFLAUM ROAD







OAKBROOK CORPORATION 2 Science Court, Suite 200 Madison, WI 53711



BRYANT MEYER, CCIM

Broker, Associate
0: (608) 443-1004
C: (608) 633-2242
bmeyer@oakbrookcorp.com

TONY KEUNTJES

CRE Associate
0: (608) 443-1039
C: (715) 451-3252
akeuntjes@oakbrookcorp.com

## **BUSINESS MAP**





# **DEMOGRAPHICS**

4416 PFLAUM ROAD





| Population          | 1 Mile   | 3 Miles  | 5 Miles  |
|---------------------|----------|----------|----------|
| Male                | 3,149    | 24,918   | 70,762   |
| Female              | 3,158    | 25,962   | 70,042   |
| Total Population    | 6,307    | 50,880   | 140,804  |
| Age                 | 1 Mile   | 3 Miles  | 5 Miles  |
| Ages 0-14           | 968      | 8,029    | 21,034   |
| Ages 15-24          | 747      | 5,929    | 13,678   |
| Ages 25-54          | 2,547    | 19,168   | 70,116   |
| Ages 55-64          | 917      | 7,329    | 16,843   |
| Ages 65+            | 1,128    | 10,425   | 19,133   |
|                     |          |          |          |
| Income              | 1 Mile   | 3 Miles  | 5 Miles  |
| Median