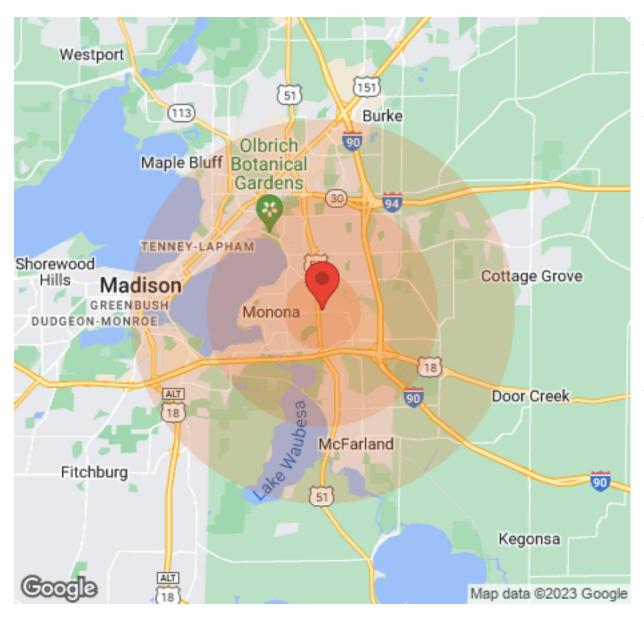

# **DEMOGRAPHICS**

4416 PFLAUM ROAD

| Population          | 1 Mile   | 3 Miles  | 5 Miles  |
|---------------------|----------|----------|----------|
| Male                | 3,149    | 24,918   | 70,762   |
| Female              | 3,158    | 25,962   | 70,042   |
| Total Population    | 6,307    | 50,880   | 140,804  |
| Age                 | 1 Mile   | 3 Miles  | 5 Miles  |
| Ages 0-14           | 968      | 8,029    | 21,034   |
| Ages 15-24          | 747      | 5,929    | 13,678   |
| Ages 25-54          | 2,547    | 19,168   | 70,116   |
| Ages 55-64          | 917      | 7,329    | 16,843   |
| Ages 65+            | 1,128    | 10,425   | 19,133   |
|                     |          |          |          |
| Income              | 1 Mile   | 3 Miles  | 5 Miles  |
| Median              | \$47,455 | \$57,204 | \$47,386 |
| < \$15,000          | 217      | 1,715    | 10,879   |
| \$15,000-\$24,999   | 171      | 1,748    | 7,500    |
| \$25,000-\$34,999   | 251      | 2,092    | 6,847    |
| \$35,000-\$49,999   | 362      | 2,920    | 7,940    |
| \$50,000-\$74,999   | 707      | 5,304    | 11,898   |
| \$75,000-\$99,999   | 478      | 3,986    | 7,866    |
| \$100,000-\$149,999 | 369      | 3,174    | 6,137    |
| \$150,000-\$199,999 | 94       | 734      | 1,645    |
| > \$200,000         | 22       | 470      | 1,304    |
|                     |          |          |          |
| Housing             | 1 Mile   | 3 Miles  | 5 Miles  |
| Total Units         | 2,706    | 23,519   | 65,399   |
| Occupied            | 2,577    | 22,310   | 61,552   |
| Owner Occupied      | 1,883    | 14,897   | 28,400   |
| Renter Occupied     | 694      | 7,413    | 33,152   |
| Vacant              | 129      | 1,209    | 3,847    |