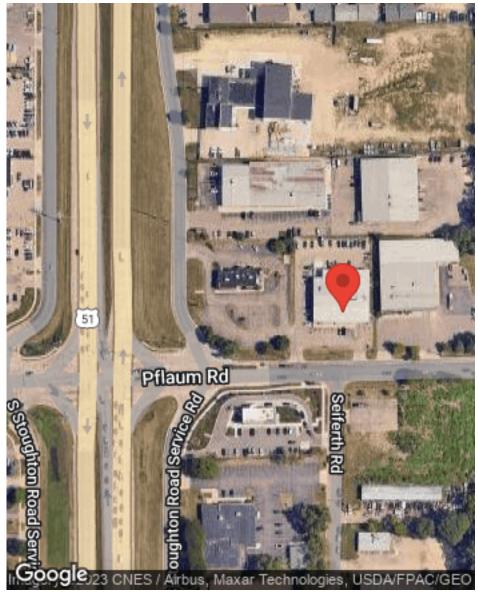

## **LOCATION MAPS**

4416 PFLAUM ROAD

OAKBROOK CORPORATION 2 Science Court, Suite 200 Madison, WI 53711

BRYANT MEYER, CCIM

Broker, Associate
0: (608) 443-1004
C: (608) 633-2242
bmeyer@oakbrookcorp.com

TONY KEUNTJES

## **Location Overview**

The building is located on Madison's east side off Highway 51 and just a few minutes from the Beltline Highway. The Dane County Regional Airport is a short 10 minutes away, with easy access to the I90/94 interchange.