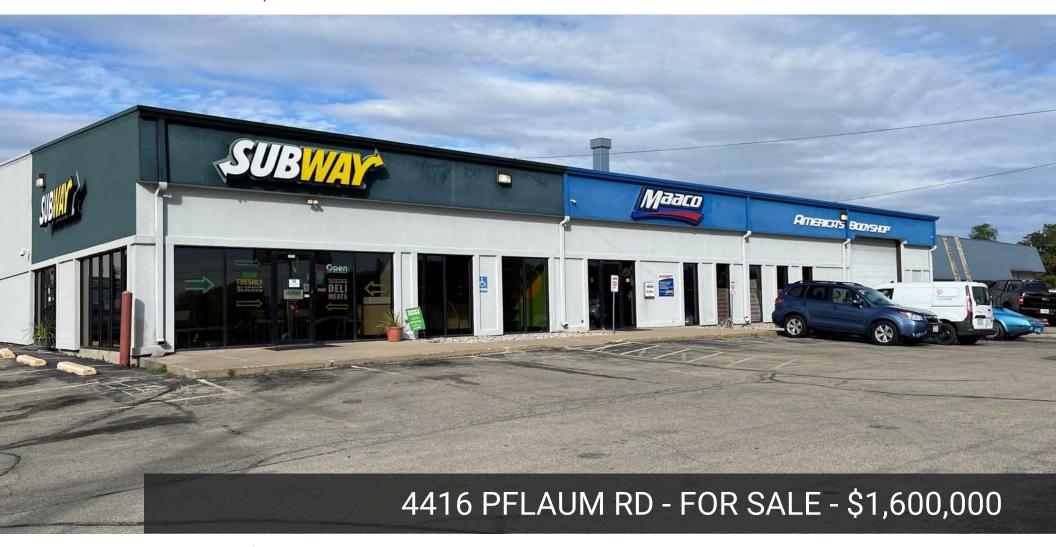

# STABILIZED INVESTMENT - 100% OCCUPIED FLEX BUILDING

4416 PFLAUM RD - MADISON, WI

## PROPERTY SUMMARY

4416 PFLAUM ROAD

### **Property Summary**

Price: \$1,600,000
In-Place NOI: \$106,884
Total Building SF: 13,034 SF
Lot Size: 1 AC
Built: 1992
Power: 3-Phase Electrical

(CC-T) Commercial Corridor Transitional

District

Service

## **Property Overview**

100% occupied investment opportunity at 4416 Pflaum Rd. Three existing Tenants with 3+ years remaining on each lease.

Subway occupies 14% of the building (1,872 SF), Maaco occupies 72% (9,408 SF), and Richard Gordon-Auto Detailing occupies 14% of the building (1,754 SF).