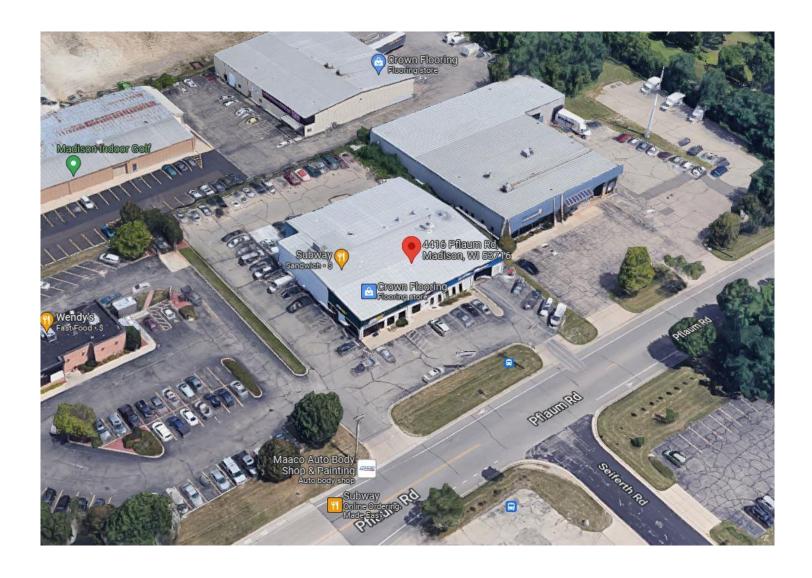

## PROPERTY SUMMARY

4416 PFLAUM ROAD

### **Property Summary**

Price: \$1,600,000
In-Place NOI: \$106,884
Total Building SF: 13,034 SF
Lot Size: 1 AC
Built: 1992
Power: 3-Phase Electrical

(CC-T) Commercial Corridor Transitional

District

Service

## **Property Overview**

100% occupied investment opportunity at 4416 Pflaum Rd. Three existing Tenants with 3+ years remaining on each lease.

Subway occupies 14% of the building (1,872 SF), Maaco occupies 72% (9,408 SF), and Richard Gordon-Auto Detailing occupies 14% of the building (1,754 SF).

## **Location Overview**

The building is located on Madison's east side off Highway 51 and just a few minutes from the Beltline Highway. The Dane County Regional Airport is a short 10 minutes away, with easy access to the I90/94 interchange.