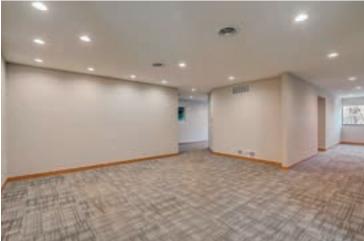

#### **Building & Space Parameters**

- 10 condo units (of 15 total units in building) comprising 27,208 sq.ft. including 15,938 sq.ft. warehouse, 6,502 sq.ft. office and 4,768 sq.ft. mezzanine
  - Vacant: 13,270 sq.ft. (5 condo units), contiguous and available for owner-occupant, including 8,270 sq.ft. warehouse, 3,670 sq.ft. office (two levels), and 1,330 sq.ft. mezzanine.
  - Leased: 13,938 sq.ft. (5 condo units) to tenants on 1-year leases to accommodate owneroccupant growth, or renew leases for ongoing rental income.
- Built in 2006
- 3.23 acres / 76 parking stalls for entire building
- C-2 Commercial zoning Town of Middleton
- Masonry, EIFS and metal exterior façade
- Metal roof with elastomeric coating applied in 2022
- 18' ceiling height in warehouse
- Four restrooms plus shower in 5-unit contiguous space; one restroom per condo unit elsewhere
- 14' overhead door in each condo unit
- 3-phase, 200 amp electrical panel available in each unit
- Forced air heat/cool in office; gas-fired radiant heat in warehouse
- Water and sanitary provided by on-site private well and septic
- Floor drain in each condo unit