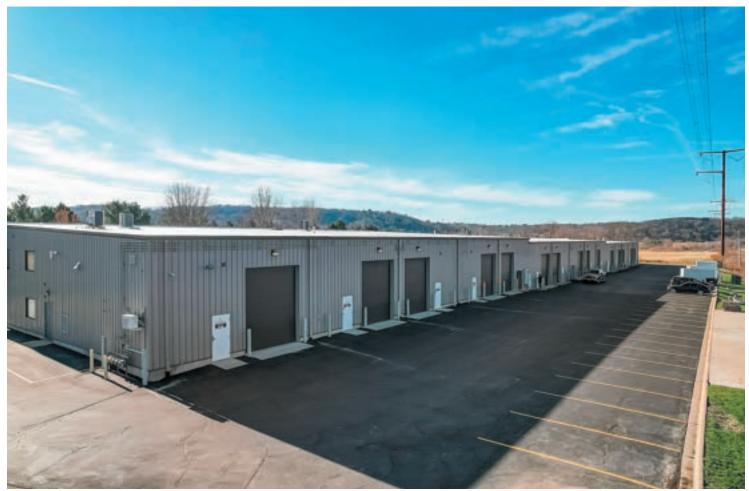

#### **Building & Space Parameters**

- 10 condo units (of 15 total units in building) comprising 27,208 sq.ft. including 15,938 sq.ft. warehouse, 6,502 sq.ft. office and 4,768 sq.ft. mezzanine
  - Vacant: 13,270 sq.ft. (5 condo units), contiguous and available for owner-occupant, including 8,270 sq.ft. warehouse, 3,670 sq.ft. office (two levels), and 1,330 sq.ft. mezzanine.
  - Leased: 13,938 sq.ft. (5 condo units) to tenants on 1-year leases to accommodate owneroccupant growth, or renew leases for ongoing rental income.
- Built in 2006
- 3.23 acres / 76 parking stalls for entire building
- C-2 Commercial zoning Town of Middleton
- Masonry, EIFS and metal exterior façade
- Metal roof with elastomeric coating applied in 2022
- 18' ceiling height in warehouse
- Four restrooms plus shower in 5-unit contiguous space; one restroom per condo unit elsewhere
- 14' overhead door in each condo unit
- 3-phase, 200 amp electrical panel available in each unit
- Forced air heat/cool in office; gas-fired radiant heat in warehouse
- Water and sanitary provided by on-site private well and septic
- Floor drain in each condo unit