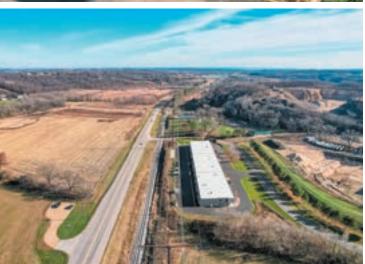

| 420       | 615            | 1,680   | 2,715    |
| 13    | Vacant |          | 210       | 415            | 1,890   | 2,515    |
| 14    | Vacant |          | 1,120     | 0              | 1,460   | 2,580    |
| 15    | Vacant |          | 1,920     | 0              | 1,140   | 3,060    |
| TOTAL |        | \$11,500 | 6,502     | 4,768          | 15,338  | 27,208   |

The information provided herein has been obtained from sources deemed reliable and is believed to be accurate. However, no guarantee, warranty or representation is made as to the accuracy thereof. The information provided herein is subject to correction or change without notice.



# FOR SALE Office/Warehouse Condominium Space

THERESTAINO-ENDRES TEAM WILAKELIVING.COM

4319 TWIN VALLEY ROAD, MIDDLETON

\$3,499,000







The information provided herein has been obtained from sources deemed reliable and is believed to be accurate. However, no quarantee, warranty or representation is made as to the accuracy thereof. The information provided herein is subject to correction or change without notice.



# FOR SALE Office/Warehouse Condominium Space

## THERESTAINO -ENDRES TEAM

## 4319 TWIN VALLEY ROAD, MIDDLETON

\$3,499,000













The information provided herein has been obtained from sources deemed reliable and is believed to be accurate. However, no guarantee, warranty or representation is made as to the accuracy thereof. The information provided herein is subject to correction or change without notice.