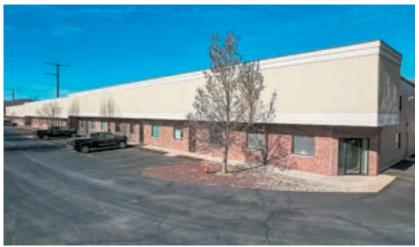

### **4319 TWIN VALLEY ROAD, MIDDLETON**

\$3,499,000

#### **Building & Space Parameters**

- 10 condo units (of 15 total units in building) comprising 27,208 sq.ft. including 15,938 sq.ft. warehouse, 6,502 sq.ft. office and 4,768 sq.ft. mezzanine
  - Vacant: 13,270 sq.ft. (5 condo units), contiguous and available for owner-occupant, including 8,270 sq.ft. warehouse, 3,670 sq.ft. office (two levels), and 1,330 sq.ft. mezzanine.
  - Leased: 13,938 sq.ft. (5 condo units) to tenants on 1-year leases to accommodate owneroccupant growth, or renew leases for ongoing rental income.
- Built in 2006
- 3.23 acres / 76 parking stalls for entire building
- C-2 Commercial zoning Town of Middleton
- Masonry, EIFS and metal exterior façade
- Metal roof with elastomeric coating applied in 2022
- 18' ceiling height in warehouse
- Four restrooms plus shower in 5-unit contiguous space; one restroom per condo unit elsewhere
- 14' overhead door in each condo unit
- 3-phase, 200 amp electrical panel available in each unit
- Forced air heat/cool in office; gas-fired radiant heat in warehouse
- Water and sanitary provided by on-site private well and septic
- Floor drain in each condo unit