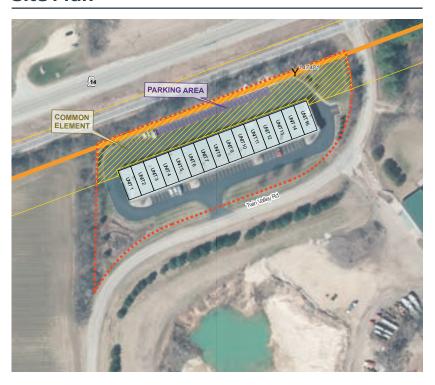

#### Site Plan

#### **Condominium Unit Details**

| UNIT# | STATUS | RENT/MO. | OFFICE SF | <b>MEZZ SF</b> | SHOP SF | TOTAL SF |
|-------|--------|----------|-----------|----------------|---------|----------|
| 5     | Leased | \$2,500  | 930       | 930            | 1,170   | 3,030    |
| 6     | Leased | \$2,500  | 324       | 324            | 1,776   | 2,424    |
| 8     | Leased | \$2,100  | 324       | 324            | 1,776   | 2,424    |
| 9     | Leased | \$2,300  | 930       | 930            | 1,770   | 3,030    |
| 10    | Leased | \$2,100  | 324       | 930            | 1,776   | 3,030    |
| 11    | Vacant |          | 0         | 300            | 2,100   | 2,400    |
| 12    | Vacant |          | 420       | 615            | 1,680   | 2,715    |
| 13    | Vacant |          | 210       | 415            | 1,890   | 2,515    |
| 14    | Vacant |          | 1,120     | 0              | 1,460   | 2,580    |
| 15    | Vacant |          | 1,920     | 0              | 1,140   | 3,060    |
| TOTAL |        | \$11,500 | 6,502     | 4,768          | 15,338  | 27,208   |