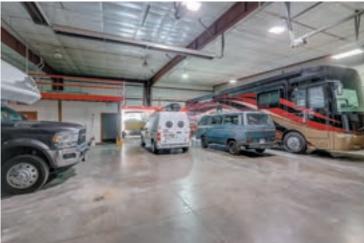

#### **Building & Space Parameters**

- 10 condo units (of 15 total units in building) comprising 27,208 sq.ft. including 15,938 sq.ft. warehouse, 6,502 sq.ft. office and 4,768 sq.ft. mezzanine
  - Vacant: 13,270 sq.ft. (5 condo units), contiguous and available for owner-occupant, including 8,270 sq.ft. warehouse, 3,670 sq.ft. office (two levels), and 1,330 sq.ft. mezzanine.
  - Leased: 13,938 sq.ft. (5 condo units) to tenants on 1-year leases to accommodate owneroccupant growth, or renew leases for ongoing rental income.
- Built in 2006
- 3.23 acres / 76 parking stalls for entire building
- C-2 Commercial zoning Town of Middleton
- Masonry, EIFS and metal exterior façade
- Metal roof with elastomeric coating applied in 2022
- 18' ceiling height in warehouse
- Four restrooms plus shower in 5-unit contiguous space; one restroom per condo unit elsewhere
- 14' overhead door in each condo unit
- 3-phase, 200 amp electrical panel available in each unit
- Forced air heat/cool in office; gas-fired radiant heat in warehouse
- Water and sanitary provided by on-site private well and septic
- Floor drain in each condo unit