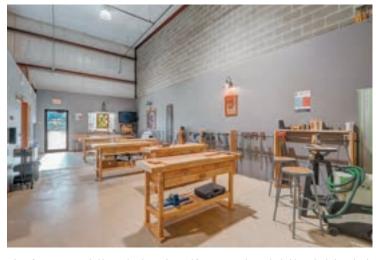

#### **Building & Space Parameters**

- 10 condo units (of 15 total units in building) comprising 27,208 sq.ft. including 15,938 sq.ft. warehouse, 6,502 sq.ft. office and 4,768 sq.ft. mezzanine
  - Vacant: 13,270 sq.ft. (5 condo units), contiguous and available for owner-occupant, including 8,270 sq.ft. warehouse, 3,670 sq.ft. office (two levels), and 1,330 sq.ft. mezzanine.
  - Leased: 13,938 sq.ft. (5 condo units) to tenants on 1-year leases to accommodate owneroccupant growth, or renew leases for ongoing rental income.
- Built in 2006
- 3.23 acres / 76 parking stalls for entire building
- C-2 Commercial zoning Town of Middleton
- Masonry, EIFS and metal exterior façade
- Metal roof with elastomeric coating applied in 2022
- 18' ceiling height in warehouse
- Four restrooms plus shower in 5-unit contiguous space; one restroom per condo unit elsewhere
- 14' overhead door in each condo unit
- 3-phase, 200 amp electrical panel available in each unit
- Forced air heat/cool in office; gas-fired radiant heat in warehouse
- Water and sanitary provided by on-site private well and septic
- Floor drain in each condo unit