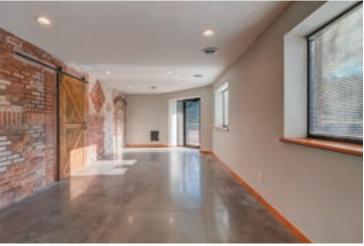

#### **Building & Space Parameters**

- 10 condo units (of 15 total units in building) comprising 27,208 sq.ft. including 15,938 sq.ft. warehouse, 6,502 sq.ft. office and 4,768 sq.ft. mezzanine
  - Vacant: 13,270 sq.ft. (5 condo units), contiguous and available for owner-occupant, including 8,270 sq.ft. warehouse, 3,670 sq.ft. office (two levels), and 1,330 sq.ft. mezzanine.
  - Leased: 13,938 sq.ft. (5 condo units) to tenants on 1-year leases to accommodate owneroccupant growth, or renew leases for ongoing rental income.
- Built in 2006
- 3.23 acres / 76 parking stalls for entire building
- C-2 Commercial zoning Town of Middleton
- Masonry, EIFS and metal exterior façade
- Metal roof with elastomeric coating applied in 2022
- 18' ceiling height in warehouse
- Four restrooms plus shower in 5-unit contiguous space; one restroom per condo unit elsewhere
- 14' overhead door in each condo unit
- 3-phase, 200 amp electrical panel available in each unit
- Forced air heat/cool in office; gas-fired radiant heat in warehouse
- Water and sanitary provided by on-site private well and septic
- Floor drain in each condo unit