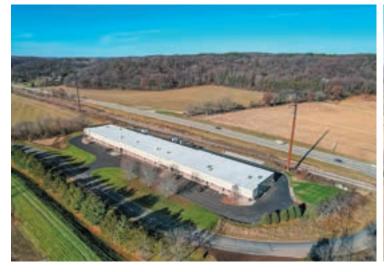

| 420       | 615            | 1,680   | 2,715    |
| 13    | Vacant |          | 210       | 415            | 1,890   | 2,515    |
| 14    | Vacant |          | 1,120     | 0              | 1,460   | 2,580    |
| 15    | Vacant |          | 1,920     | 0              | 1,140   | 3,060    |
| TOTAL |        | \$11,500 | 6,502     | 4,768          | 15,338  | 27,208   |

The information provided herein has been obtained from sources deemed reliable and is believed to be accurate. However, no guarantee, warranty or representation is made as to the accuracy thereof. The information provided herein is subject to correction or change without notice.



# FOR SALE Office/Warehouse Condominium Space

THERESTAINO-ENDRES TEAM WILAKELIVING.COM

4319 TWIN VALLEY ROAD, MIDDLETON

\$3,499,000







The information provided herein has been obtained from sources deemed reliable and is believed to be accurate. However, no quarantee, warranty or representation is made as to the accuracy thereof. The information provided herein is subject to correction or change without notice.



# FOR SALE Office/Warehouse Condominium Space

## THERESTAINO -ENDRES TEAM

## 4319 TWIN VALLEY ROAD, MIDDLETON

\$3,499,000













The information provided herein has been obtained from sources deemed reliable and is believed to be accurate. However, no guarantee, warranty or representation is made as to the accuracy thereof. The information provided herein is subject to correction or change without notice.