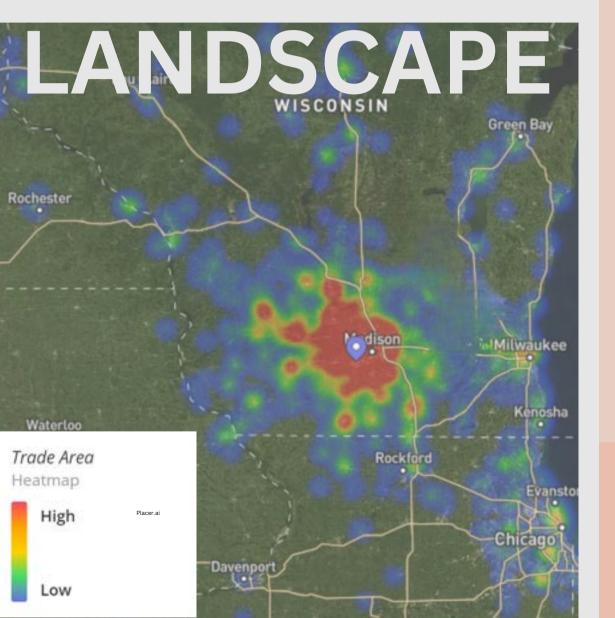

**Visit Stats by Year** 

Visits: 2.5M

Visitors: 678.3K

**Visit Frequency: 3.72** 

### GREATER MADISON AREA

Population: 563,951

Median Age: 35.9

Income Per Capita: \$44,372

Median Household Income: \$77,221

CONSIN