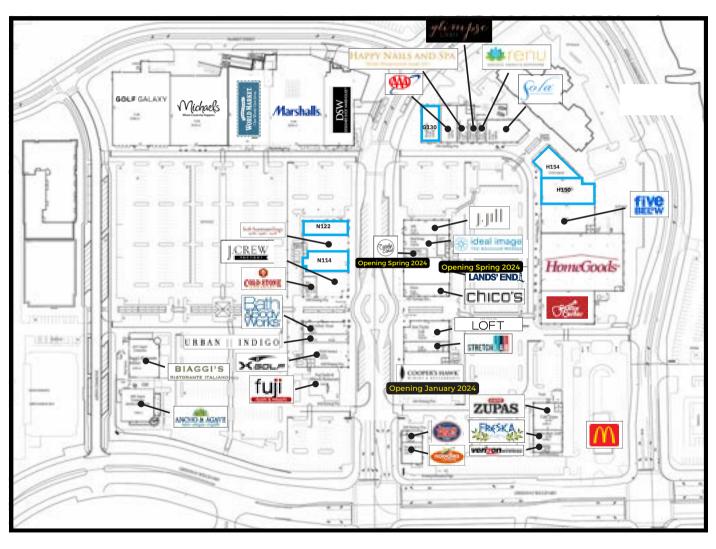

### GALWAY RETAIL SPACE FOR LEASE

| SPACE | AVAILABLE<br>SQ. FT. |
|-------|----------------------|
| G130  | 4,233                |
| H150  | 8,354                |
| H154  | 5,066                |
| N114  | 4,525                |
| N122  | 4,079                |
| TOTAL | 34,363               |