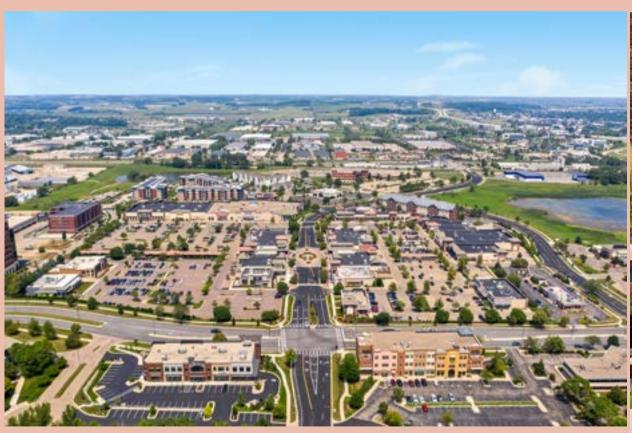

# EVERYTHING YOU NEED AND MORE

Greenway Station in Middleton is a collection of retailers, restaurants, specialty stores and amenities. Anchored by the areas only Coopers Hawk Winery, Golf Galaxy Performance Center, DSW, Marshalls and Home Goods, Greenway Station is a central shopping and gathering place for the residents of the west Madison MSA. 300,000 sq. ft. of leasable area strategically located to capitalize on proximity to Madison's more affluent population.

# MARKE

As one of the Madison area's most dominant retail and dining destinations, Greenway Station is located in the affluent community of Middleton, Wisconsin. The property features a diverse retail base which is densely surrounded by multifamily projects, hotels and class A office buildings.