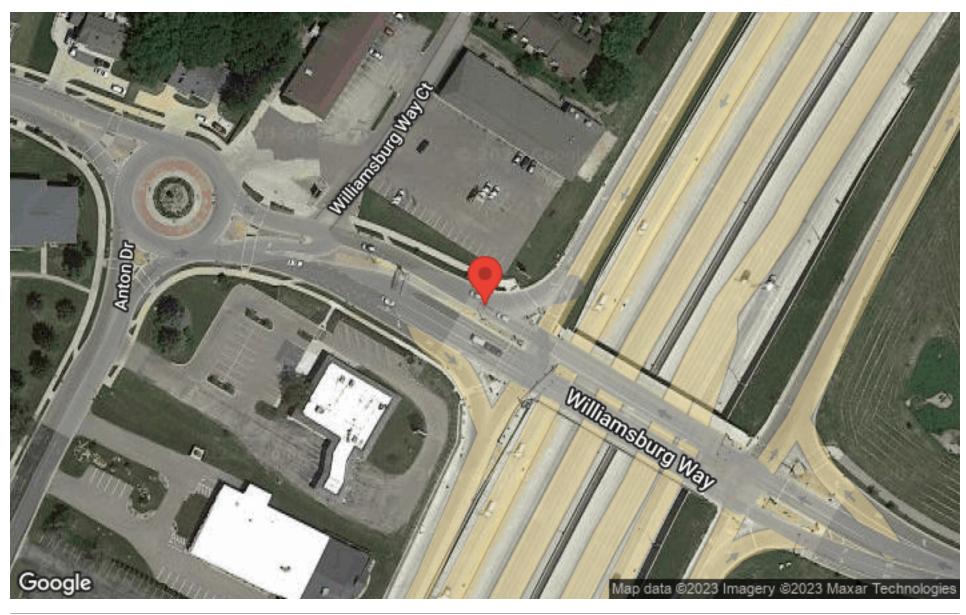

#### **Location Overview**

Located at the intersection of Williamsburg Way and Verona Road/Hwy 18/151 in Fitchburg, at the new roundabout. Excellent highway visibility. Within 10-15 minutes of downtown Madison and the UW Campus. 10 minutes from Epic Systems.

# **LOCATION MAPS**