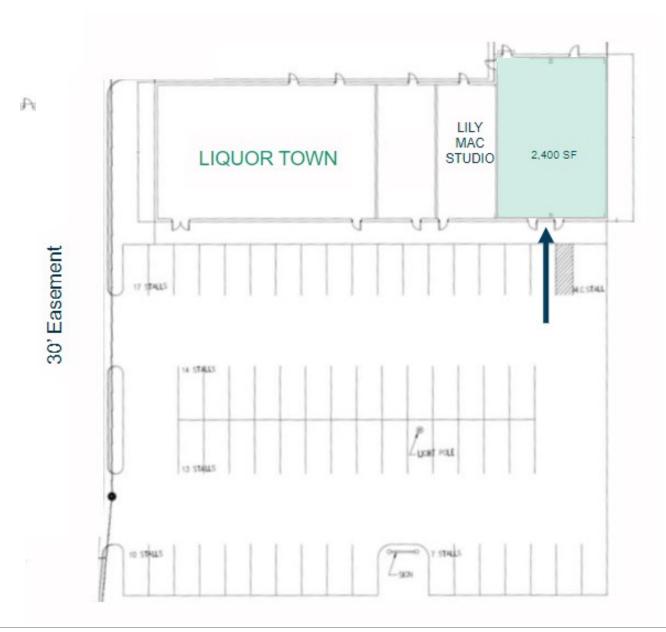

## **Property Overview**

Endcap retail/office space for lease with adjacent outdoor yard/patio space. Lighted intersection of Williamsburg Way & Verona Road at the new roundabout. Large pylon sign plus building signage. Over 50,000 vehicles per day traffic count. 1,200 square feet of basement/storage space included. Office or retail types of uses preferred.

No food or restaurant uses allowed. Landlord shall offer the suite in whitebox condition, ready for tenant improvements.