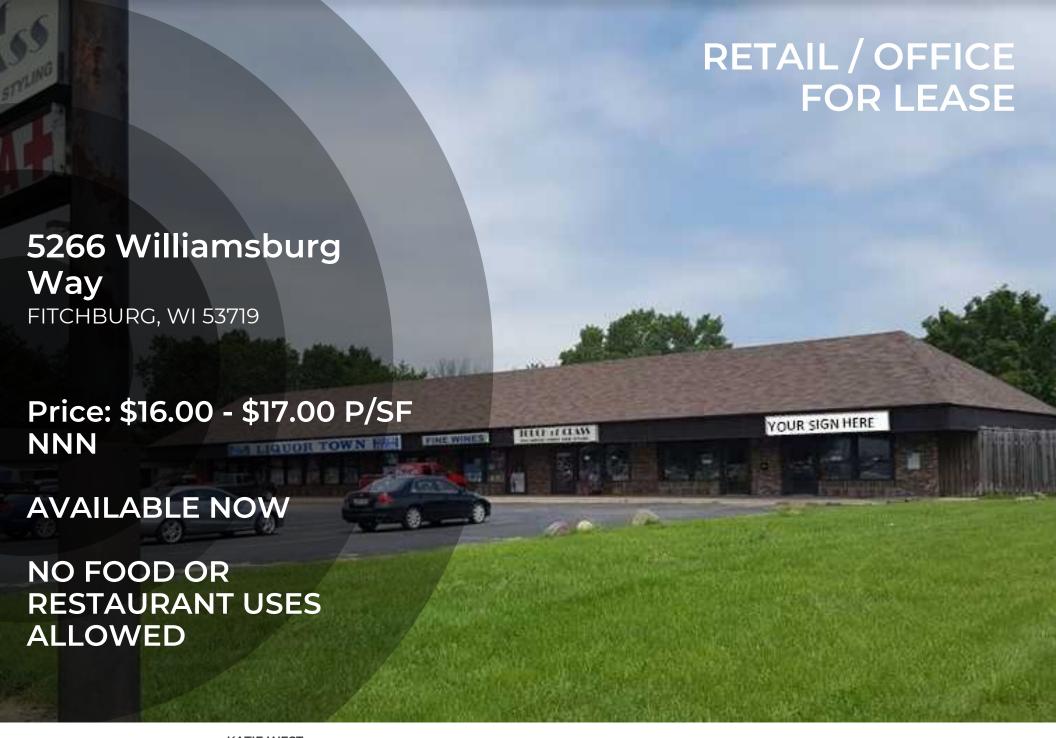

## PROPERTY SUMMARY

5266 WILLIAMSBURG WAY

#### **Property Summary**

| Lease Rate:    | \$16.00 - \$17.00 |
|----------------|-------------------|
| Lease Term:    | 3 + years         |
| Available SF:  | 2,400             |
| Renovated:     | 2023              |
| Parking:       | 60                |
| Parking Ratio: | 6.68              |
| Zoning:        | G2                |
| Estimated OpEx | \$3.00/SF         |
|                |                   |

## **Property Overview**

Endcap retail/office space for lease with adjacent outdoor yard/patio space. Lighted intersection of Williamsburg Way & Verona Road at the new roundabout. Large pylon sign plus building signage. Over 50,000 vehicles per day traffic count. 1,200 square feet of basement/storage space included. Office or retail types of uses preferred.

No food or restaurant uses allowed. Landlord shall offer the suite in whitebox condition, ready for tenant improvements.