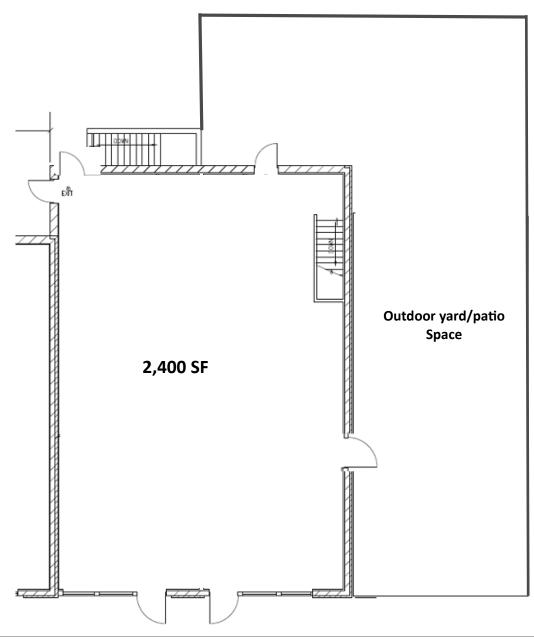

#### **Property Summary**

| Lease Rate:    | \$16.00 - \$17.00 |
|----------------|-------------------|
| Lease Term:    | 3 + years         |
| Available SF:  | 2,400             |
| Renovated:     | 2023              |
| Parking:       | 60                |
| Parking Ratio: | 6.68              |
| Zoning:        | G2                |
| Estimated OpEx | \$3.00/SF         |
|                |                   |

## **Property Overview**

Endcap retail/office space for lease with adjacent outdoor yard/patio space. Lighted intersection of Williamsburg Way & Verona Road at the new roundabout. Large pylon sign plus building signage. Over 50,000 vehicles per day traffic count. 1,200 square feet of basement/storage space included. Office or retail types of uses preferred.