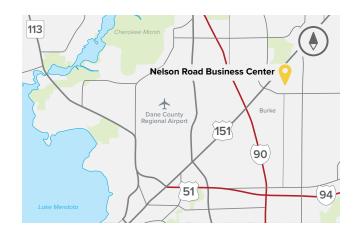

## **About Nelson Road Business Center**

Nelson Road Business Center is located at the far-east side of the City of Madison, Wisconsin in Dane County. The business center is located one-half mile east of the Highway 151 and Nelson Road intersection and one-half mile north of the Intersection of Highway 151 and Interstates 90, 39, 94. Nelson Road Business Center is just minutes from restaurants, regional shopping and lodging.