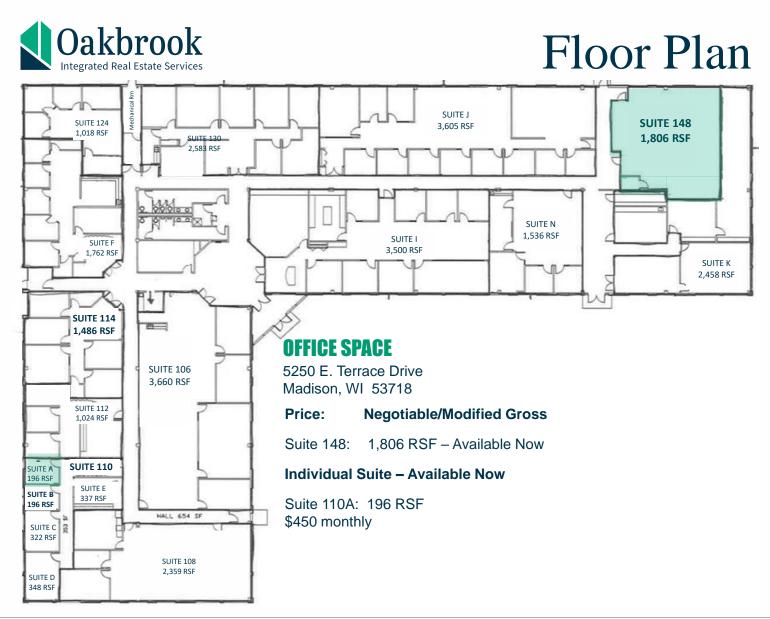

FLOOR PLAN 5250 EAST TERRACE DRIVE

OAKBROOK CORPORATION 2 Science Court, Suite 200 Madison, WI 53711 KATIE WEST Commercial Real Estate Broker O: (608) 443-1023 C: (608) 833-6333 kwest@oakbrookcorp.com

## PROPERTY SUMMARY

5250 EAST TERRACE DRIVE

| Property Summary |                  |
|------------------|------------------|
| Lease Rate:      | Negotiable       |
| Lease Term:      | Negotiable       |
| Building SF:     | 31,989           |
| Year Built:      | 1997             |
| Building Class:  | А                |
| Floors:          | 1                |
| Parking:         | 132              |
| Parking Ratio:   | 4.92             |
| Zoning:          | SEC              |
| Individual Suite | #110A - 196 RSF  |
| Available Space: | #148 - 1,806 RSF |