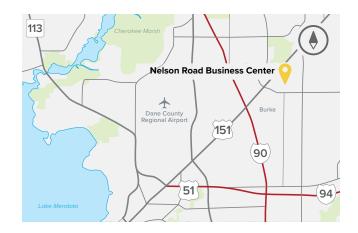

## **About Nelson Road Business Center**

Nelson Road Business Center is located at the far-east side of the City of Madison, Wisconsin in Dane County. The business center is located one-half mile east of the Highway 151 and Nelson Road intersection and one-half mile north of the Intersection of Highway 151 and Interstates 90, 39, 94. Nelson Road Business Center is just minutes from restaurants, regional shopping and lodging.