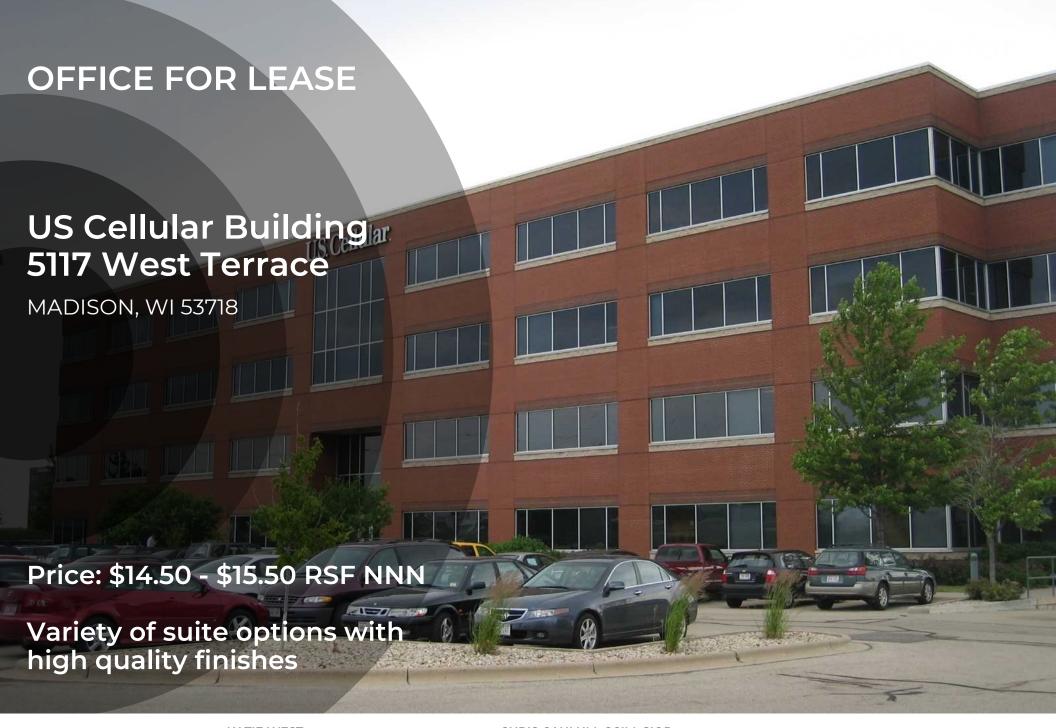

## PROPERTY SUMMARY

#### **Property Summary**

| Lease Rate:     | \$14.50 - \$15.50  |
|-----------------|--------------------|
| Lease Term:     | 3-5 years          |
| Building SF:    | 101,726            |
| Available SF:   | 1,800 - 54,889 RSF |
| Year Built:     | 1996               |
| Oper. Expenses: | \$8.75/SF          |
| Building Class: | Α                  |
| Floors:         | 4                  |
| Parking:        | 380                |
| Parking Ratio:  | 3.7                |
| Zoning:         | 0-4                |
| Load Factor:    | 12%                |

#### **Property Overview**

Class A 4-Story office building with easy access to major highways and the airport. Variety of suite options with lots of natural light, open floor plans, and high-quality finishes. Generous onsite parking and a beautiful 2-story glass atrium lobby.