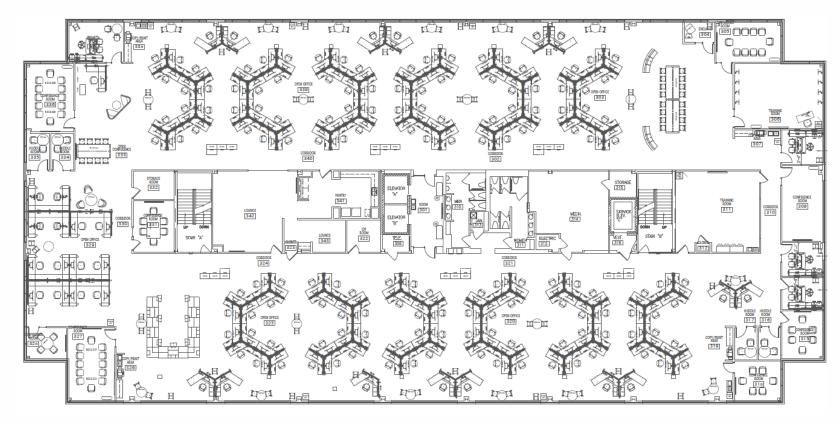

### 5117 WEST TERRACE DRIVE

Approx. 27,300 RSF (Entire floor; may be subdivided in approx. half)

Base Lease Rate: \$14.50 — \$15.50 NNN

Oper. Expenses: 2023 Budget - \$8.75/SF

☐ Workstations Shown: 178 (~45 sq. ft. each)

☐ Private Offices Shown: 8

☐ Huddle Rooms Shown: 5

☐ Conf/Training Rooms: 6

☐ Recently remodeled in 2020

kwest@oakbrookcorp.com