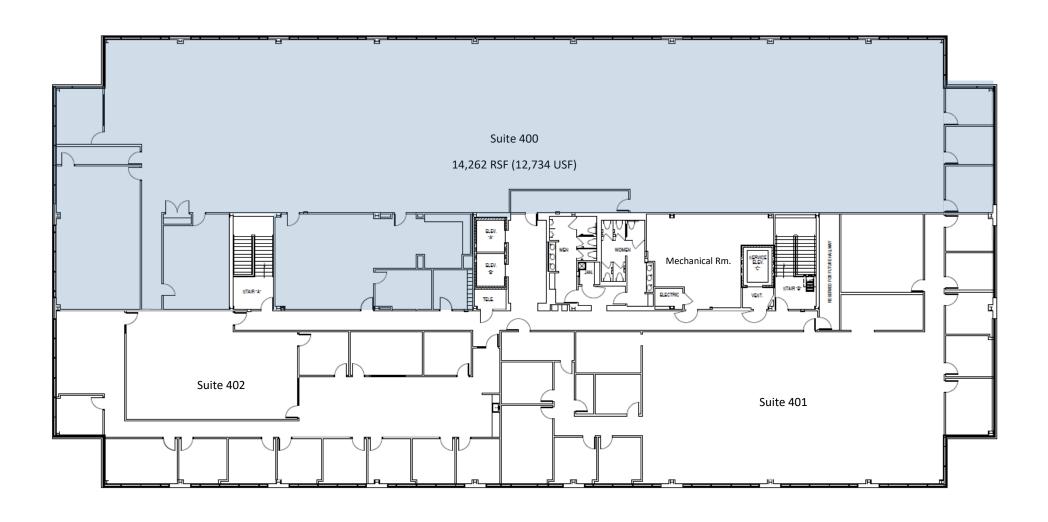

New common area conference/training suite (seats approx. 40-45 people), lockers/showers, freight elevator, load docking. Four fiber/internet providers (TDS, AT&T, Charter/Spectrum, Century Link).

Tenant improvements are negotiable. Entire recently remodeled 3rd floor available (27,300 RSF); may be subdivided in approximately half.

# PROPERTY PHOTOS

5117 WEST TERRACE DRIVE