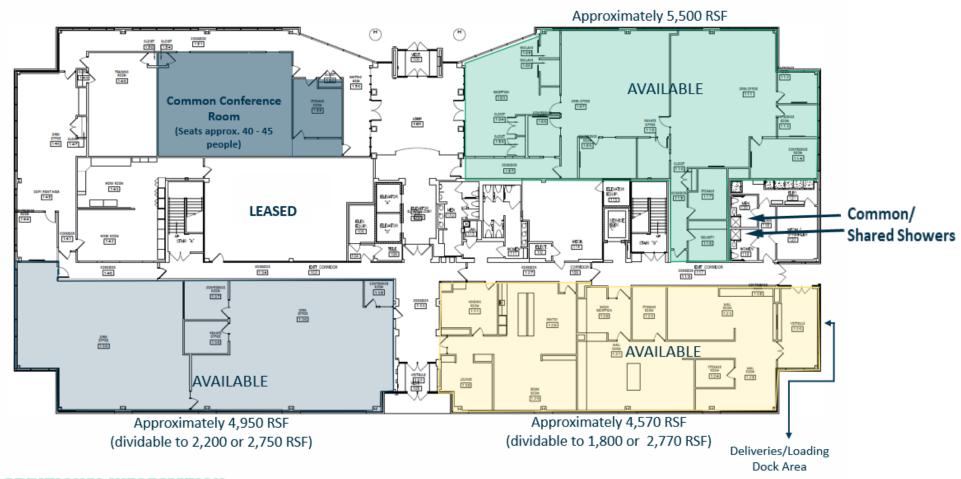

New common area conference/training suite (seats approx. 40-45 people), lockers/showers, freight elevator, load docking. Four fiber/internet providers (TDS, AT&T, Charter/Spectrum, Century Link).

Tenant improvements are negotiable. Entire recently remodeled 3rd floor available (27,300 RSF); may be subdivided in approximately half.

# PROPERTY PHOTOS

5117 WEST TERRACE DRIVE