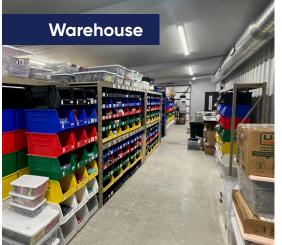

### **Property Snapshot**

- Building 6,204 SF \$12.50 PSF MG
- **Sale Price** \$1,200,000

Entire building can be leased or individual offices can be rented for \$200-\$400/month

Photography studio: \$1,600/month Retail/warehouse: \$2,500/month

### **Property Profile**

- Recently gutted and remodeled
- Overhead doors 3
- Shared restrooms/breakroom/conference room