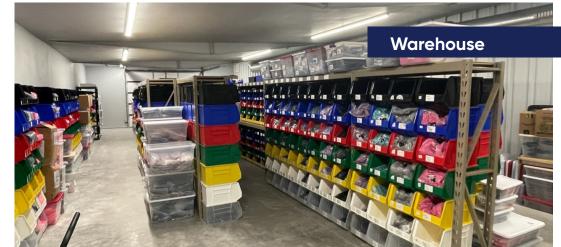

### **Property Snapshot**

- Building 6,204 SF \$12.50 PSF MG
- **Sale Price** \$1,200,000

Entire building can be leased or individual offices can be rented for \$200-\$400/month

Photography studio: \$1,600/month Retail/warehouse: \$2,500/month

### **Property Profile**

- Recently gutted and remodeled
- Overhead doors 3
- Shared restrooms/breakroom/conference room