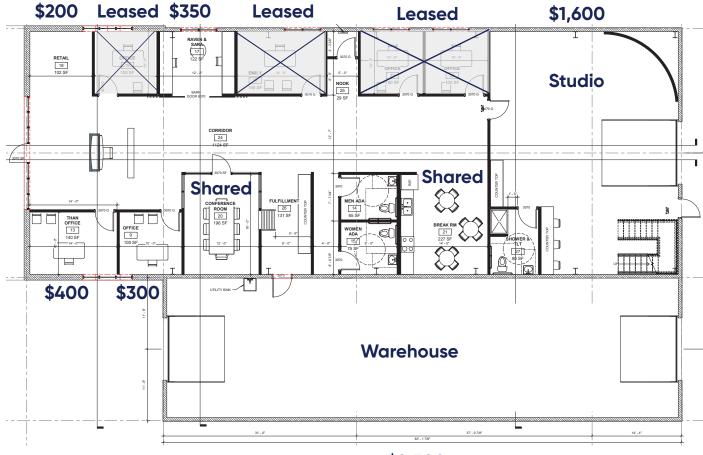

### **Property Snapshot**

- Building 6,204 SF \$12.50 PSF MG
- **Sale Price** \$1,200,000

Entire building can be leased or individual offices can be rented for \$200-\$400/month

Photography studio: \$1,600/month Retail/warehouse: \$2,500/month

Floor Plan 801 N Page Street Stoughton, WI 53589

\$2,500

Cresa © 2019. All rights reserved. The information contained in this document has been obtained from sources believed reliable. While Cresa does not doubt its accuracy, Cresa has not verified it and makes no guarantee, warranty, or representation about it. It is your responsibility to independently confirm its accuracy and completeness. Any projections, opinions, assumptions or estimates used are for example only and do not represent the current or future performance of the property. The value of this transaction to you depends on tax and other factors which should be evaluated by your tax, financial and legal advisors. You and your advisors should conduct a careful, independent investigation of the property to determine to your satisfaction the suitability of the property for your needs.