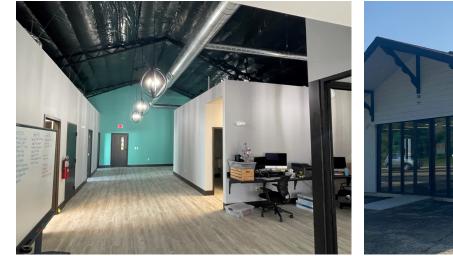

### **Property Snapshot**

- Building 6,204 SF \$12.50 PSF MG
- **Sale Price** \$1,200,000

Entire building can be leased or individual offices can be rented for \$200-\$400/month

Photography studio: \$1,600/month Retail/warehouse: \$2,500/month

### **Property Profile**

- Recently gutted and remodeled
- Overhead doors 3
- Shared restrooms/breakroom/conference room