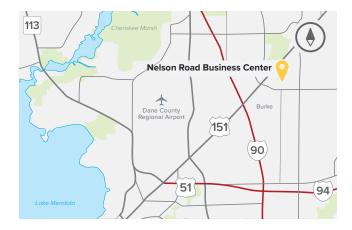

## **About Nelson Road Business Center**

Nelson Road Business Center is located at the far-east side of the City of Madison, Wisconsin in Dane County. The business center is located one-half mile east of the Highway 151 and Nelson Road intersection and one-half mile north of the Intersection of Highway 151 and Interstates 90, 39, 94. Nelson Road Business Center is just minutes from restaurants, regional shopping and lodging.