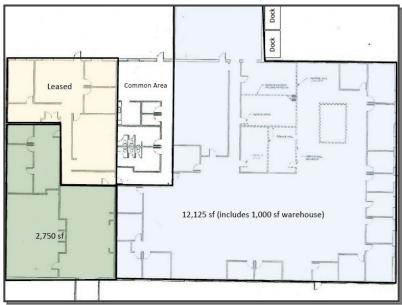

## For Sale or Lease

### 135 Enterprise Drive Verona, WI 53593

Industrial flex space available for sale or lease. 2,750 to 18,745 SF. 2 loading docks. Located near the post office which provides high daily traffic for maximum visibility. Can be broken up into 4 units. Room for building expansion or outdoor area. 78 Parking Stalls. Endless options!

### **Property Overview**

Sale Price: \$1,595,000
Lease Rate: \$9.38/sf NNN
RE Taxes: \$26,103 (2023)
Building Size: 18,745 SF/1 floor

Acres: 1.57Year Built: 1994

Zoning: Suburban Industrial

• Parking: 78 Stalls