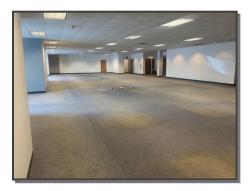

### 135 Enterprise Drive Verona, WI 53593

Industrial flex space available for sale or lease. 2,750 to 18,745 SF. 2 loading docks. Located near the post office which provides high daily traffic for maximum visibility. Can be broken up into 4 units. Room for building expansion or outdoor area. 78 Parking Stalls. Endless options!

#### **Building Details**

Foundation: Poured ConcreteFrame: Pre-engineered metal

Walls: Masonry <u>veneer/metal</u>

• Roof: Metal

- <u>Windows: Picture</u> and storefront in aluminum frames with insulated glass
- Floors: Tile/carpet/sealed concrete in loading area;
- Ceiling: Suspended acoustical tile/ painted drywall
- Ceiling Height 9' 17'
- Lighting: Recessed Fluorescent/ suspended fluorescent/recessed can
- HVAC: Roof mounted package heating and cooling units.
- Electrical: 1200amps; 208y/120v; 3 phase
- 50 gallon gas-fired water heater
- Sprinklers in interior large computer room and loading area.