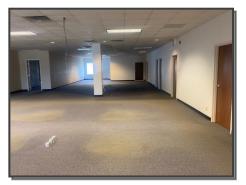

### 135 Enterprise Drive Verona, WI 53593

Industrial flex space available for sale or lease. 2,750 to 18,745 SF. 2 loading docks. Located near the post office which provides high daily traffic for maximum visibility. Can be broken up into 4 units. Room for building expansion or outdoor area. 78 Parking Stalls. Endless options!

#### **Building Details**

Foundation: Poured ConcreteFrame: Pre-engineered metal

Walls: Masonry <u>veneer/metal</u>

• Roof: Metal

- <u>Windows: Picture</u> and storefront in aluminum frames with insulated glass
- Floors: Tile/carpet/sealed concrete in loading area;
- Ceiling: Suspended acoustical tile/ painted drywall
- Ceiling Height 9' 17'
- Lighting: Recessed Fluorescent/ suspended fluorescent/recessed can
- HVAC: Roof mounted package heating and cooling units.
- Electrical: 1200amps; 208y/120v; 3 phase
- 50 gallon gas-fired water heater
- Sprinklers in interior large computer room and loading area.