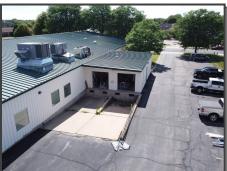

### 135 Enterprise Drive Verona, WI 53593

Industrial flex space available for sale or lease. 2,750 to 18,745 SF. 2 loading docks. Located near the post office which provides high daily traffic for maximum visibility. Can be broken up into 4 units. Room for building expansion or outdoor area. 78 Parking Stalls. Endless options!

#### **Building Details**

Foundation: Poured ConcreteFrame: Pre-engineered metal

Walls: Masonry <u>veneer/metal</u>

• Roof: Metal

- <u>Windows: Picture</u> and storefront in aluminum frames with insulated glass
- Floors: Tile/carpet/sealed concrete in loading area;
- Ceiling: Suspended acoustical tile/ painted drywall
- Ceiling Height 9' 17'
- Lighting: Recessed Fluorescent/ suspended fluorescent/recessed can
- HVAC: Roof mounted package heating and cooling units.
- Electrical: 1200amps; 208y/120v; 3 phase
- 50 gallon gas-fired water heater
- Sprinklers in interior large computer room and loading area.