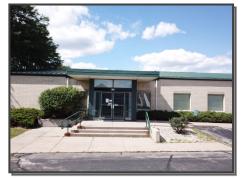

### 135 Enterprise Drive Verona, WI 53593

Industrial flex space available for sale or lease. 2,750 to 18,745 SF. 2 loading docks. Located near the post office which provides high daily traffic for maximum visibility. Can be broken up into 4 units. Room for building expansion or outdoor area. 78 Parking Stalls. Endless options!