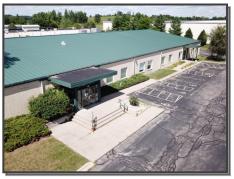

### 135 Enterprise Drive Verona, WI 53593

Industrial flex space available for sale or lease. 2,750 to 18,745 SF. 2 loading docks. Located near the post office which provides high daily traffic for maximum visibility. Can be broken up into 4 units. Room for building expansion or outdoor area. 78 Parking Stalls. Endless options!

### **Property Overview**

Sale Price: \$1,595,000
Lease Rate: \$9.38/sf NNN
RE Taxes: \$26,103 (2023)
Building Size: 18,745 SF/1 floor

Acres: 1.57Year Built: 1994

Zoning: Suburban Industrial

• Parking: 78 Stalls