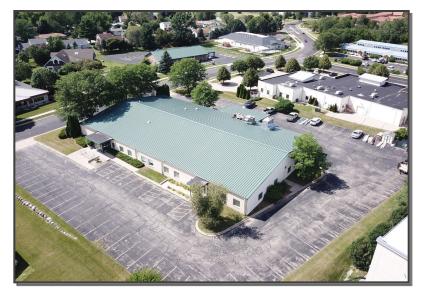

### 135 Enterprise Drive Verona, WI 53593

Industrial flex space available for sale or lease. 2,750 to 18,745 SF. 2 loading docks. Located near the post office which provides high daily traffic for maximum visibility. Can be broken up into 4 units. Room for building expansion or outdoor area. 78 Parking Stalls. Endless options!

### **Property Overview**

Sale Price: \$1,595,000
Lease Rate: \$9.38/sf NNN
RE Taxes: \$26,103 (2023)
Building Size: 18,745 SF/1 floor

Acres: 1.57Year Built: 1994

Zoning: Suburban Industrial

• Parking: 78 Stalls