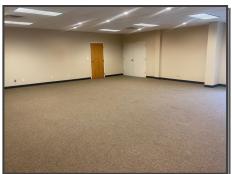

### 135 Enterprise Drive Verona, WI 53593

Industrial flex space available for sale or lease. 2,750 to 18,745 SF. 2 loading docks. Located near the post office which provides high daily traffic for maximum visibility. Can be broken up into 4 units. Room for building expansion or outdoor area. 78 Parking Stalls. Endless options!

#### **Building Details**

Foundation: Poured ConcreteFrame: Pre-engineered metal

Walls: Masonry <u>veneer/metal</u>

• Roof: Metal

- <u>Windows: Picture</u> and storefront in aluminum frames with insulated glass
- Floors: Tile/carpet/sealed concrete in loading area;
- Ceiling: Suspended acoustical tile/ painted drywall
- Ceiling Height 9' 17'
- Lighting: Recessed Fluorescent/ suspended fluorescent/recessed can
- HVAC: Roof mounted package heating and cooling units.
- Electrical: 1200amps; 208y/120v; 3 phase
- 50 gallon gas-fired water heater
- Sprinklers in interior large computer room and loading area.