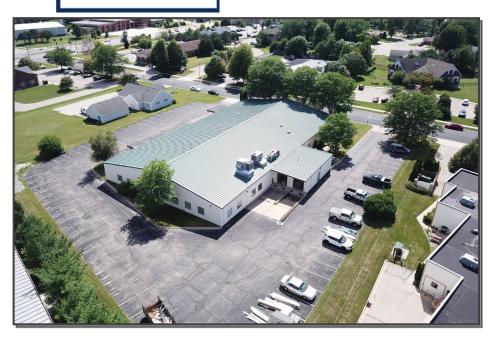

### 135 Enterprise Drive Verona, WI 53593

Industrial flex space available for sale or lease. 2,750 to 18,745 SF. 2 loading docks. Located near the post office which provides high daily traffic for maximum visibility. Can be broken up into 4 units. Room for building expansion or outdoor area. 78 Parking Stalls. Endless options!

### **Property Overview**

Sale Price: \$1,595,000
Lease Rate: \$9.38/sf NNN
RE Taxes: \$26,103 (2023)
Building Size: 18,745 SF/1 floor

Acres: 1.57Year Built: 1994

Zoning: Suburban Industrial

• Parking: 78 Stalls