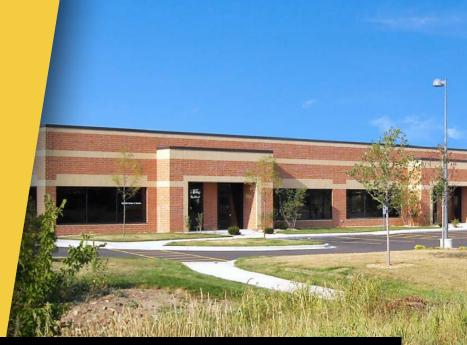

## Madison East Business Center

4602–4618 S Biltmore Lane & 5202 Eastpark Boulevard

Madison, Wisconsin 53718

**SINGLE-STORY OFFICE** 

## **About Madison East Business Center**

Madison East Business Center consists of four single-story office buildings totaling 179,140 square feet, designed within a campus-style setting. The center is located within American Center Business Park at the intersection of Interstate Highway 90/94/39 and US Highway 151. Madison East Business Center is easily accessible and highly visible. Interstate 90/94/39 connects the center to the rest of the Madison Metro area, Chicago, Milwaukee, and Minneapolis/ St. Paul, while US 151 links Madison to Wisconsin's thriving Fox River Valley.