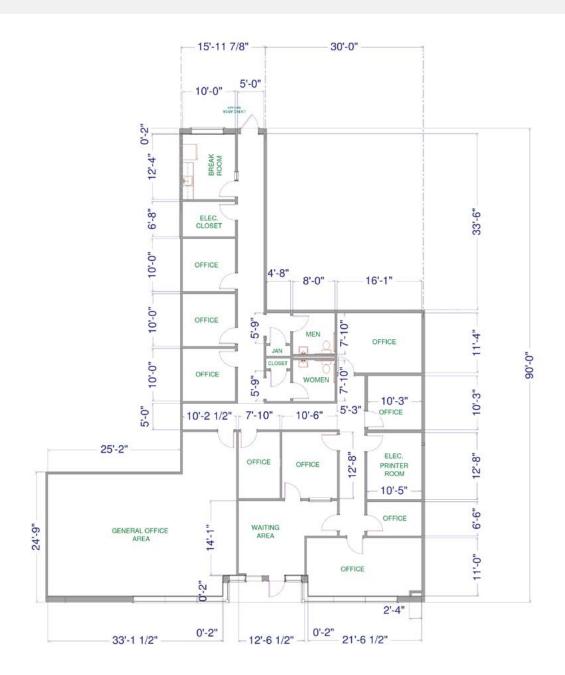

# **Total SF Available:** 3,349 SF

100% office with break room and private offices (9)

CLICK TO VIEW VIRTUAL TOUR

Note: This space plan is subject to existing field conditions. This drawing is proprietary and the exclusive property of St. John Properties, Inc. Any duplications, distribution, or other unauthorized use is strictly prohibited.