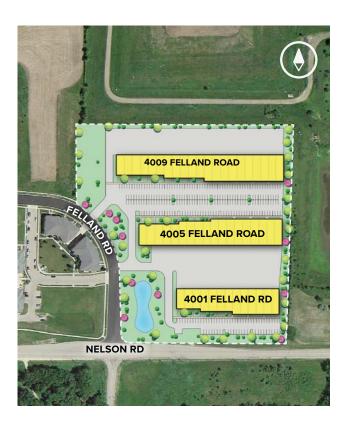

### **Nelson Road Business Center**

4001, 4005 & 4009 Felland Road

Madison, WI 53718

### **About the Property**

Nelson Road Business Center is located at the fareast side of the City of Madison, in Dane County. The business center is one-half mile east of Highway 151 and Nelson Road Intersection and one-half mile north of the Intersection of Highway 151 and I-90, I-39, I-94.