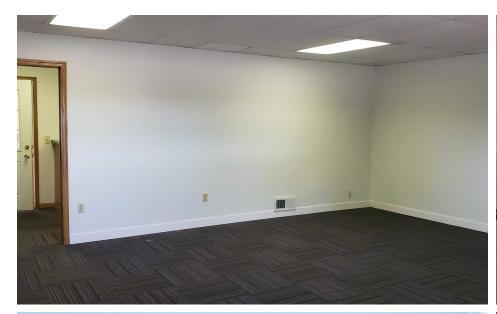

### **Property Overview**

The site contains two buildings inside a fenced and gated area and a rear gravel outside storage area (70' X 100'). The front building is 3,500 SF with heated shop space, floor drains, a small drive-in door and office space. The back building is 8,000 SF with a dock, (1)10' x 14' drive-in door, 15' clear height, and LED Lighting. The back building is unheated at present but is well insulated. Gas heat can be added.

# PROPERTY PHOTOS

## 2430 PENNSYLVANIA AVENUE

OAKBROOK CORPORATION 2 Science Court, Suite 200 Madison, WI 53711 CHRIS CAULUM, CCIM, SIOR
Vice President of Commercial Brokerage
0: (608) 443-1040
C: (608) 444-1911
ccaulum@oakbrookcorp.com