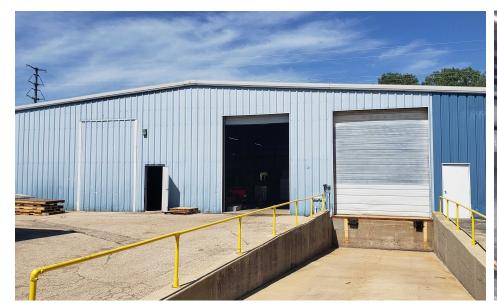

# PROPERTY PHOTOS

### **Property Overview**

The site contains two buildings inside a fenced and gated area and a rear gravel outside storage area (70' X 100'). The front building is 3,500 SF with heated shop space, floor drains, a small drive-in door and office space. The back building is 8,000 SF with a dock, (1)10' x 14' drive-in door, 15' clear height, and LED Lighting. The back building is unheated at present but is well insulated. Gas heat can be added.