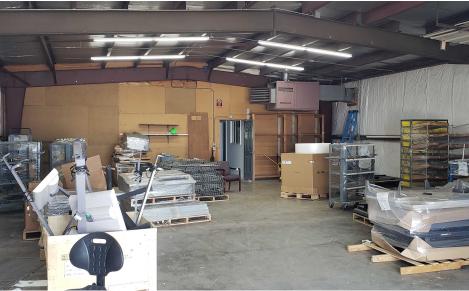

# PROPERTY PHOTOS

### **Property Overview**

The site contains two buildings inside a fenced and gated area and a rear gravel outside storage area (70' X 100'). The front building is 3,500 SF with heated shop space, floor drains, a small drive-in door and office space. The back building is 8,000 SF with a dock, (1)10' x 14' drive-in door, 15' clear height, and LED Lighting. The back building is unheated at present but is well insulated. Gas heat can be added.