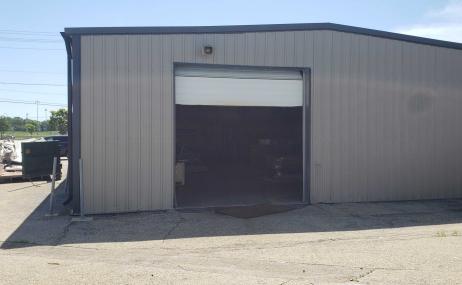

### **Property Overview**

The site contains two buildings inside a fenced and gated area and a rear gravel outside storage area (70' X 100'). The front building is 3,500 SF with heated shop space, floor drains, a small drive-in door and office space. The back building is 8,000 SF with a dock, (1)10' x 14' drive-in door, 15' clear height, and LED Lighting. The back building is unheated at present but is well insulated. Gas heat can be added.

# PROPERTY PHOTOS

## 2430 PENNSYLVANIA AVENUE

OAKBROOK CORPORATION 2 Science Court, Suite 200 Madison, WI 53711 CHRIS CAULUM, CCIM, SIOR
Vice President of Commercial Brokerage
0: (608) 443-1040
C: (608) 444-1911
ccaulum@oakbrookcorp.com