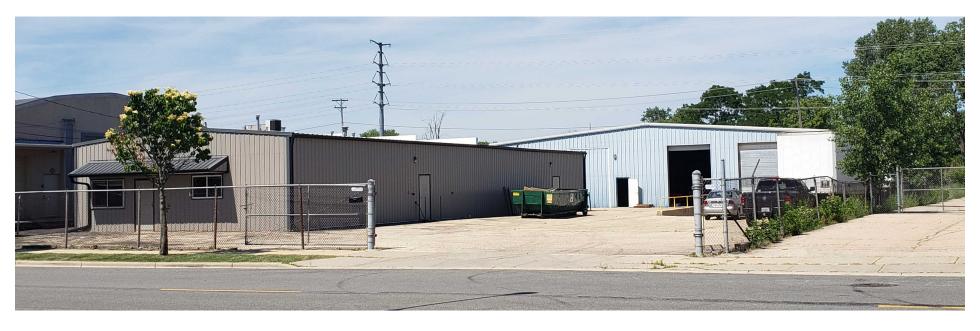

### **Property Overview**

The site contains two buildings inside a fenced and gated area and a rear gravel outside storage area (70' X 100'). The front building is 3,500 SF with heated shop space, floor drains, a small drive-in door and office space. The back building is 8,000 SF with a dock, (1)10' x 14' drive-in door, 15' clear height, and LED Lighting. The back building is unheated at present but is well insulated. Gas heat can be added.

# PROPERTY PHOTOS

## 2430 PENNSYLVANIA AVENUE

OAKBROOK CORPORATION 2 Science Court, Suite 200 Madison, WI 53711

CHRIS CAULUM, CCIM, SIOR
Vice President of Commercial Brokerage
0: (608) 443-1040
C: (608) 444-1911
ccaulum@oakbrookcorp.com