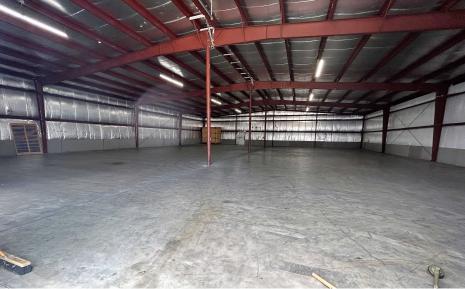

# PROPERTY PHOTOS

### **Property Overview**

The site contains two buildings inside a fenced and gated area and a rear gravel outside storage area (70' X 100'). The front building is 3,500 SF with heated shop space, floor drains, a small drive-in door and office space. The back building is 8,000 SF with a dock, (1)10' x 14' drive-in door, 15' clear height, and LED Lighting. The back building is unheated at present but is well insulated. Gas heat can be added.