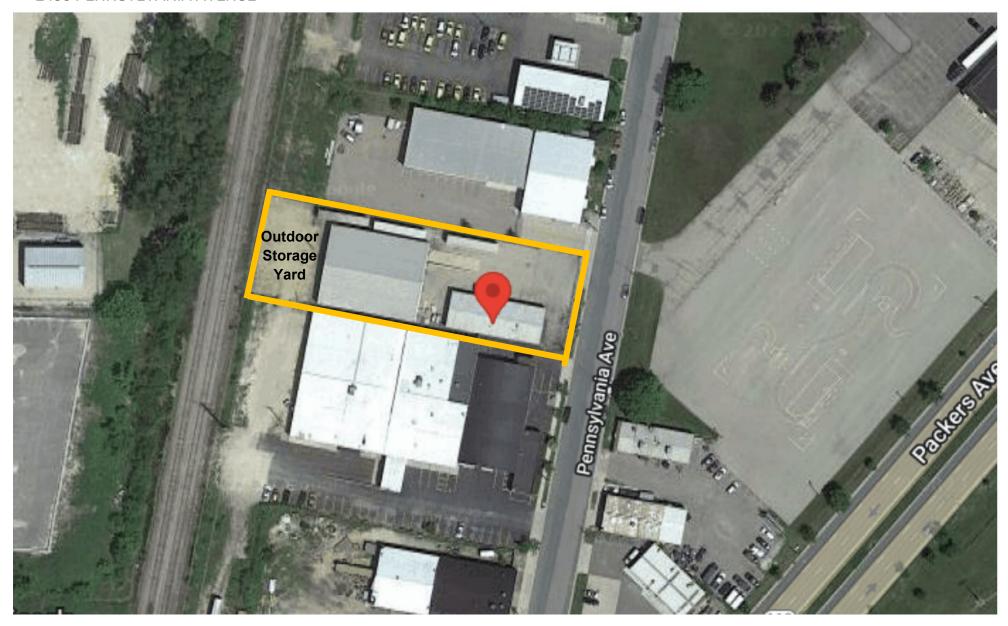

# **AERIAL MAP**

### **Property Overview**

The site contains two buildings inside a fenced and gated area and a rear gravel outside storage area (70' X 100'). The front building is 3,500 SF with heated shop space, floor drains, a small drive-in door and office space. The back building is 8,000 SF with a dock, (1)10' x 14' drive-in door, 15' clear height, and LED Lighting. The back building is unheated at present but is well insulated. Gas heat can be added.