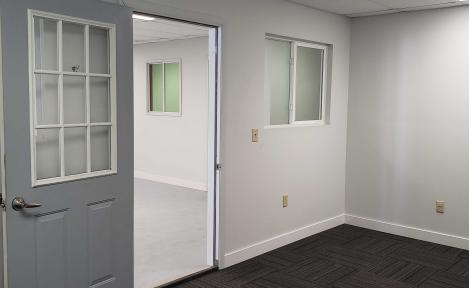

### **Property Overview**

The site contains two buildings inside a fenced and gated area and a rear gravel outside storage area (70' X 100'). The front building is 3,500 SF with heated shop space, floor drains, a small drive-in door and office space. The back building is 8,000 SF with a dock, (1)10' x 14' drive-in door, 15' clear height, and LED Lighting. The back building is unheated at present but is well insulated. Gas heat can be added.

# PROPERTY PHOTOS

## 2430 PENNSYLVANIA AVENUE

OAKBROOK CORPORATION 2 Science Court, Suite 200 Madison, WI 53711 CHRIS CAULUM, CCIM, SIOR
Vice President of Commercial Brokerage
0: (608) 443-1040
C: (608) 444-1911
ccaulum@oakbrookcorp.com