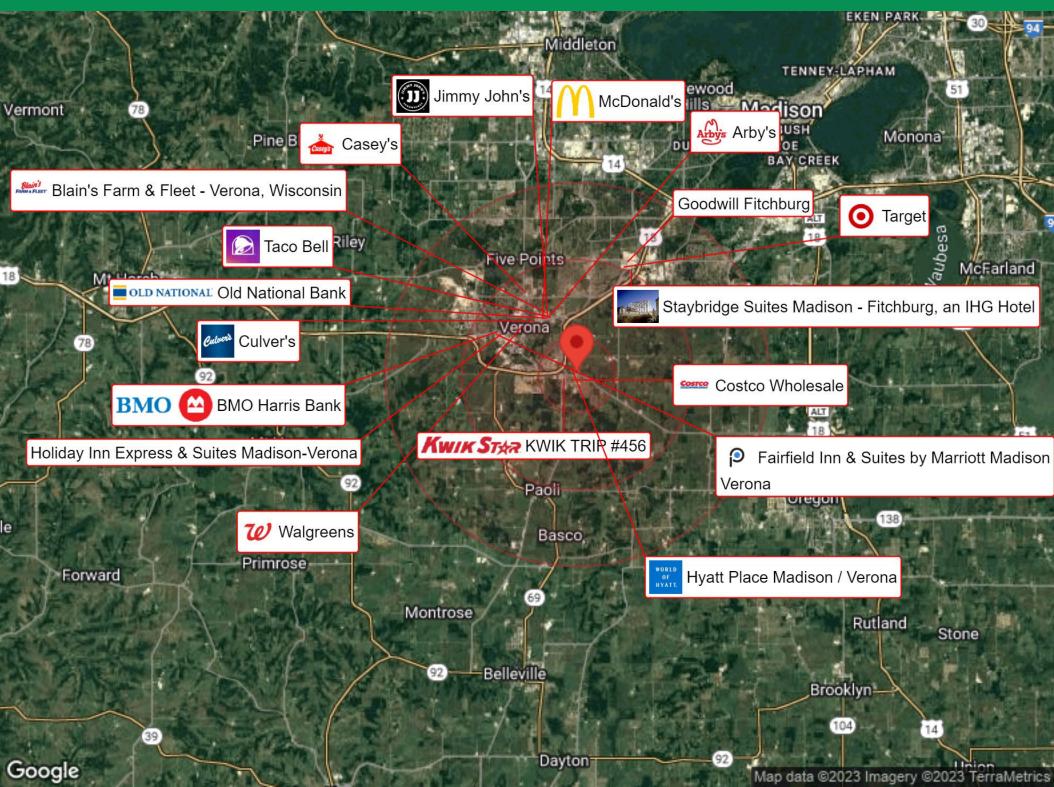

## **PROPERTY PHOTOS**

Nearby businesses include the Hyatt Place Hotel, Sugar River Pizza Company, Wisconsin Brewing Company, Kwik Trip, CrossFit Adept, North and South Seafood Smokehouse, El Charro Mexican Restaurant, and the beautiful new Palestrina Event Center. Rapidly Growing Area –Costco coming soon, plus new multifamily/residential/senior housing developments planned in the surrounding areas. Hyatt Hotel offers luxury meeting spaces for park tenants. Arrowhead Pharmaceuticals new Verona Campus now under construction.