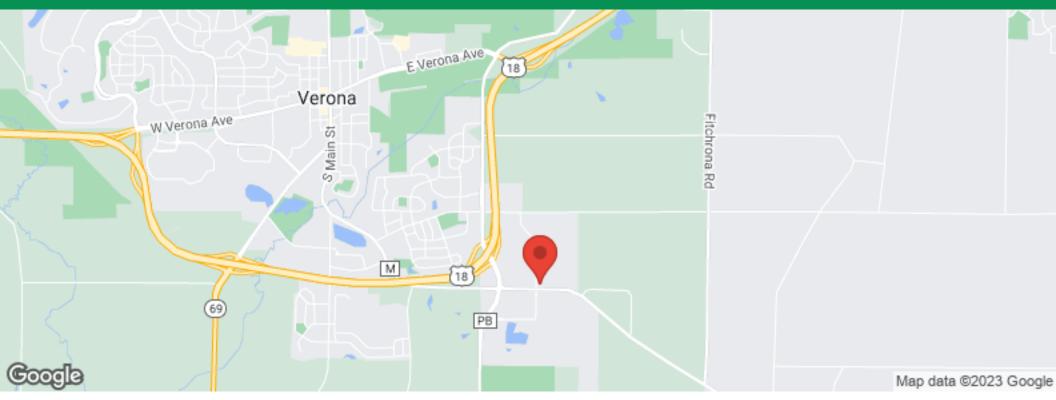

#### **Property Overview**

130-acre privately-owned park fronts US Hwy 151, which connects to US Highways 12/18, then to I-90/39/94 to the east of Madison.

Inspired by the classic sophistication and elegance of Italian and Spanish architectural designs, the park features an upscale hotel, retail amenities, and elite businesses.

#### Location Overview

Conveniently located 10 miles outside of downtown Madison, Liberty Business Park is pioneering the "live-work-play" lifestyle. The park is situated in a nature-friendly yet urban area that covers 253 acres. Just 2 miles from Badger State Trail, 8 miles from University Research Park, and 4 miles from Epic Systems Headquarters, LBP is easily accessible.