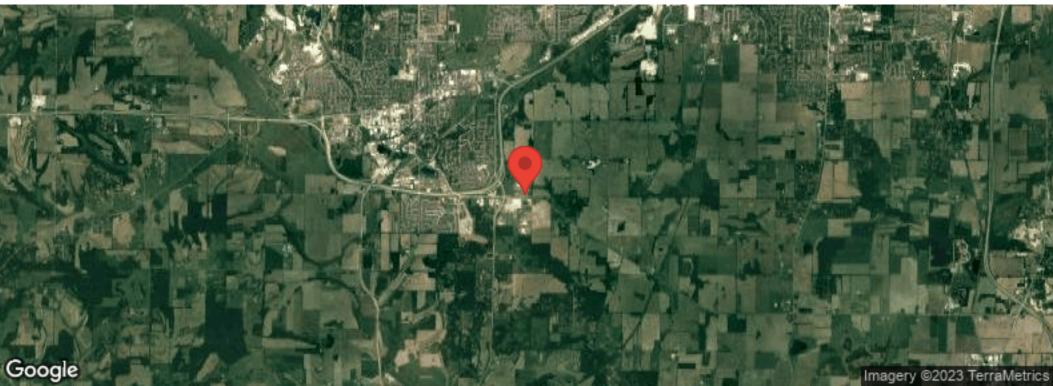

#### **Property Overview**

130-acre privately-owned park fronts US Hwy 151, which connects to US Highways 12/18, then to I-90/39/94 to the east of Madison.

Inspired by the classic sophistication and elegance of Italian and Spanish architectural designs, the park features an upscale hotel, retail amenities, and elite businesses.

#### Location Overview

Conveniently located 10 miles outside of downtown Madison, Liberty Business Park is pioneering the "live-work-play" lifestyle. The park is situated in a nature-friendly yet urban area that covers 253 acres. Just 2 miles from Badger State Trail, 8 miles from University Research Park, and 4 miles from Epic Systems Headquarters, LBP is easily accessible.