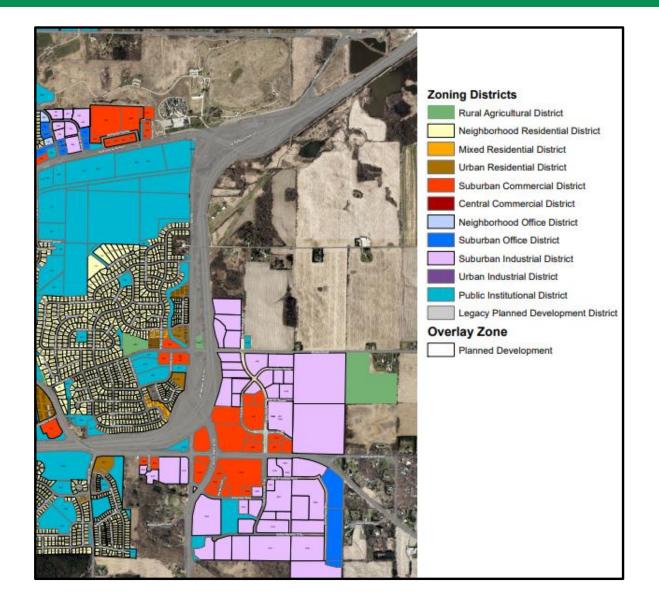

p/sf     | Available         | Will need new CSM to be split from Hotel Site       |
| Lot 19                  | 60823400592   | 4.9 acres  | SI     | \$8.00 p/sf        | Under Contract    | Frontage on Whalen Rd / East of ACS Building        |
| Lot 28                  | 60823460982   | 2.1 acres  | SC     | \$14-16.00 p/sf    | Under Contract    | Frontage on Hwy M                                   |
| East of Liberty Park    | 60824385012   | 39 acres   | SI     | \$4-5.00 p/sf      | Under Contract    | Frontage on Whalen Rd                               |
| East of Liberty Park    | 60824390012   | 39 acres   | SI     | \$4-5.00 p/sf      | Available         | Frontage on Hwy M                                   |







#### 39 & 32 - ACRE PARCELS MAP



### **VERONA - ZONING MAP**



**REGIONAL MAP** 







## DEMOGRAPHICS



| Population          | 1 Mile   | 3 Miles  | 5 Miles  |
|---------------------|----------|----------|----------|
| Male                | 3,610    | 10,558   | 36,586   |
| Female              | 3,947    | 10,956   | 38,026   |
| Total Population    | 7,557    | 21,514   | 74,612   |
| Age                 | 1 Mile   | 3 Miles  | 5 Miles  |
| Ages 0-14           | 1,632    | 4,228    | 14,661   |
| Ages 15-24          | 1,011    | 3,046    | 10,437   |
| Ages 25-54          | 2,795    | 7,893    | 28,769   |
| Ages 55-64          | 853      | 2,749    | 9,698    |
| Ages 65+            | 1,266    | 3,598    | 11,047   |
| Race                | 1 Mile   | 3 Miles  | 5 Miles  |
| White               | 7,103    | 20,245   | 60,835   |
| Black