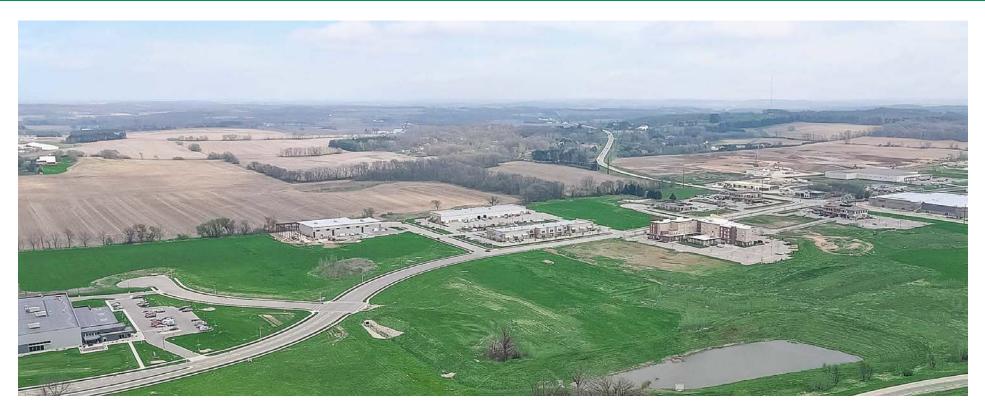

#### **Property Overview**

130-acre privately-owned park fronts US Hwy 151, which connects to US Highways 12/18, then to I-90/39/94 to the east of Madison.

Inspired by the classic sophistication and elegance of Italian and Spanish architectural designs, the park features an upscale hotel, retail amenities, and elite businesses.

#### Location Overview

Conveniently located 10 miles outside of downtown Madison, Liberty Business Park is pioneering the "live-work-play" lifestyle. The park is situated in a nature-friendly yet urban area that covers 253 acres. Just 2 miles from Badger State Trail, 8 miles from University Research Park, and 4 miles from Epic Systems Headquarters, LBP is easily accessible.