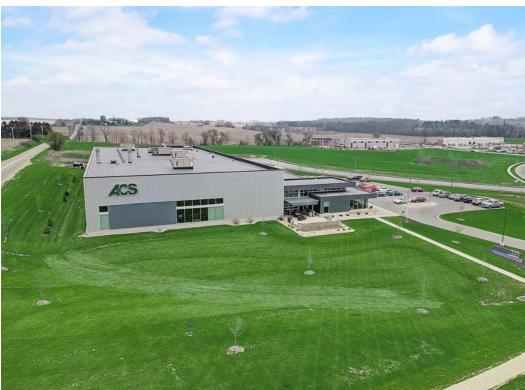

#### **Property Overview**

130-acre privately-owned park fronts US Hwy 151, which connects to US Highways 12/18, then to I-90/39/94 to the east of Madison.

Inspired by the classic sophistication and elegance of Italian and Spanish architectural designs, the park features an upscale hotel, retail amenities, and elite businesses.

#### Location Overview

Conveniently located 10 miles outside of downtown Madison, Liberty Business Park is pioneering the "live-work-play" lifestyle. The park is situated in a nature-friendly yet urban area that covers 253 acres. Just 2 miles from Badger State Trail, 8 miles from University Research Park, and 4 miles from Epic Systems Headquarters, LBP is easily accessible.

## **PROPERTY PHOTOS**

Nearby businesses include the Hyatt Place Hotel, Sugar River Pizza Company, Wisconsin Brewing Company, Kwik Trip, CrossFit Adept, North and South Seafood Smokehouse, El Charro Mexican Restaurant, and the beautiful new Palestrina Event Center. Rapidly Growing Area –Costco coming soon, plus new multifamily/residential/senior housing developments planned in the surrounding areas. Hyatt Hotel offers luxury meeting spaces for park tenants. Arrowhead Pharmaceuticals new Verona Campus now under construction.