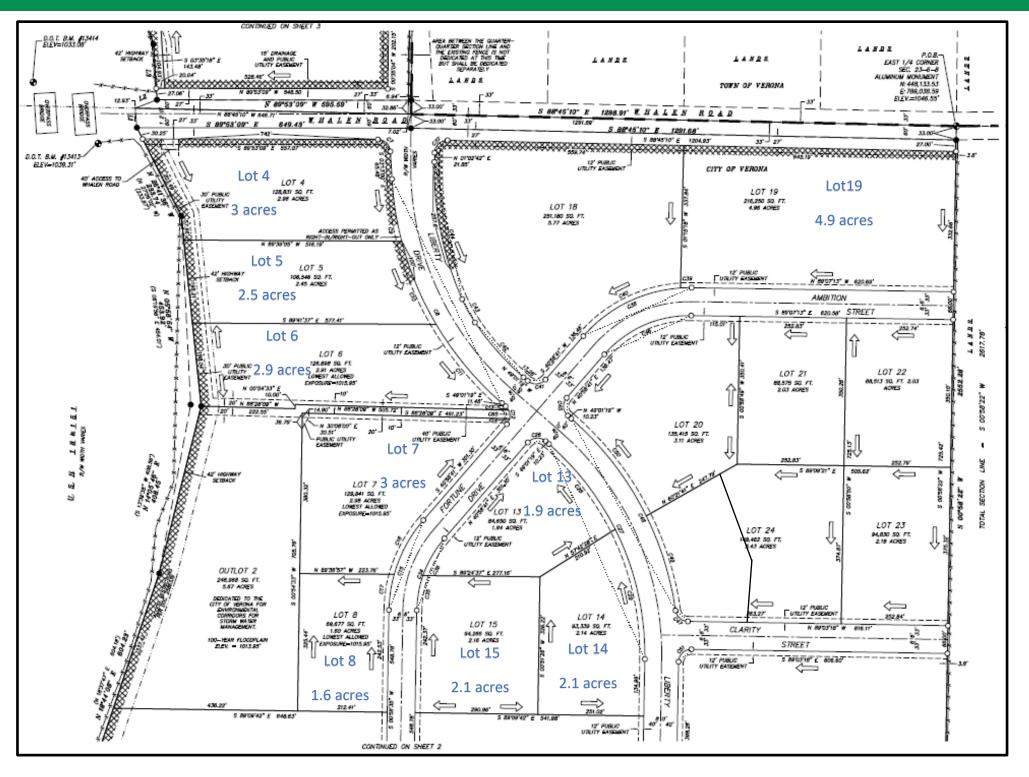

|                         |               |            | Libe   | erty Park - Land J | Availability Grid |                                                     |
|-------------------------|---------------|------------|--------|--------------------|-------------------|-----------------------------------------------------|
| Lot Number              | Parcel Number | Acreage    | Zoning | Price P/SF         | Status            | Notes                                               |
| Lot 1                   | 60823154012   | 6.3 acres  | SI     | \$10.00 p/sf       | Available         | Assemblage (Lot 1-3) - Premier HWY 151 Visibility   |
| Lot 2                   | 60823154122   | 4.7 acres  | SI     | \$10.00 p/sf       | Available         | Assemblage (Lot 1-3) - Premier HWY 151 Visibility   |
| Lot 3                   | 60823154232   | 4.1 acres  | SI     | \$10.00 p/sf       | Available         | Assemblage (Lot 1-3) - Premier HWY 151 Visibility   |
| Lot 2 (formerly Lot 11) | 60823460132   | 1 acre     | SC     | Build to Suit      | Available         | Located between Hotel & 958 Liberty Drive Building  |
| Lot 3 (formerly Lot 11) | 60823460202   | 1 acre     | SC     | Build to Suit      | Available         | Located between Hotel & 958 Liberty Drive Building  |
| Lot 4                   | 60823420042   | 3 acres    | SI     | \$8-10.00 p/sf     | Available         | Premier HWY 151 Visibility with Liberty Dr Frontage |
| Lot 5                   | 60823420152   | 2.5 acres  | SI     | \$8-10.00 p/sf     | Available         | Premier HWY 151 Visibility with Liberty Dr Frontage |
| Lot 6                   | 60823420262   | 2.9 acres  | SI     | \$8-10.00 p/sf     | Available         | Premier HWY 151 Visibility with Liberty Dr Frontage |
| Lot 7                   | 60823420372   | 3 acres    | SI     | \$8-10.00 p/sf     | Available         | HWY 151 Visibility on Fortune Drive                 |
| Lot 8                   | 60823420482   | 1.6 acres  | SI     | \$8-10.00 p/sf     | Available         | HWY 151 Visibility on Fortune Drive                 |
| Lot 9                   | 60823440092   | 7.1 acres  | SC     | \$7.50 p/sf        | Available         | Premier HWY 151 Visibility on Fortune Drive         |
| Lot 10                  | 60823440202   | 10.6 acres | SC     | \$7.50 p/sf        | Available         | HWY 151 Visibility / Intersection of PD & M         |
| Lot 12                  | 60823440422   | 5 acres    | SC     | \$8.00 p/sf        | Under Contract    | HWY 151 Visibility / Intersection of PD & M         |
| Lot 13                  | 60823400032   | 1.9 acres  | SI     | \$8-10.00 p/sf     | Available         | Liberty Drive Frontage / North of Hotel             |
| Lot 14                  | 60823403302   | 2.1 acres  | SC     | \$8-10.00 p/sf     | Available         | Liberty Drive Frontage / North of Hotel             |
| Lot 15                  | 60823402202   | 2.1 acres  | SC     | \$8-10.00 p/sf     | Available         | Fortune Drive / North of Hotel                      |
| Lot 16                  | 60823461102   | 3.5 acres  | SC     | \$8-10.00 p/sf     | Available         | Will need new CSM to be split from Hotel Site       |
| Lot 19                  | 60823400592   | 4.9 acres  | SI     | \$8.00 p/sf        | Under Contract    | Frontage on Whalen Rd / East of ACS Building        |
| Lot 28                  | 60823460982   | 2.1 acres  | SC     | \$14-16.00 p/sf    | Under Contract    | Frontage on Hwy M                                   |
| East of Liberty Park    | 60824385012   | 39 acres   | SI     | \$4-5.00 p/sf      | Under Contract    | Frontage on Whalen Rd                               |
| East of Liberty Park    | 60824390012   | 39 acres   | SI     | \$4-5.00 p/sf      | Available         | Frontage on Hwy M                                   |