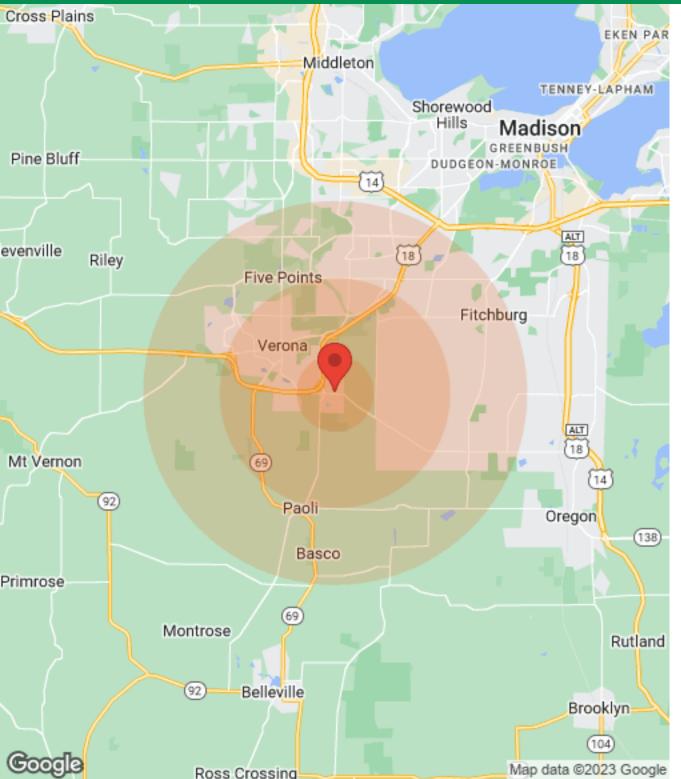

CSM to be split from Hotel Site       |
| Lot 19                  | 60823400592   | 4.9 acres  | SI     | \$8.00 p/sf        | Under Contract    | Frontage on Whalen Rd / East of ACS Building        |
| Lot 28                  | 60823460982   | 2.1 acres  | SC     | \$14-16.00 p/sf    | Under Contract    | Frontage on Hwy M                                   |
| East of Liberty Park    | 60824385012   | 39 acres   | SI     | \$4-5.00 p/sf      | Under Contract    | Frontage on Whalen Rd                               |
| East of Liberty Park    | 60824390012   | 39 acres   | SI     | \$4-5.00 p/sf      | Available         | Frontage on Hwy M                                   |







#### 39 & 32 - ACRE PARCELS MAP



### **VERONA - ZONING MAP**



**REGIONAL MAP** 







## DEMOGRAPHICS



| Population          | 1 Mile   | 3 Miles  | 5 Miles  |
|---------------------|----------|----------|----------|
| Male                | 3,610    | 10,558   | 36,586   |
| Female              | 3,947    | 10,956   | 38,026   |
| Total Population    | 7,557    | 21,514   | 74,612   |
| Age                 | 1 Mile   | 3 Miles  | 5 Miles  |
| Ages 0-14           | 1,632    | 4,228    | 14,661   |
| Ages 15-24          | 1,011    | 3,046    | 10,437   |
| Ages 25-54          | 2,795    | 7,893    | 28,769   |
| Ages 55-64          | 853      | 2,749    | 9,698    |
| Ages 65+            | 1,266    | 3,598    | 11,047   |
| Race                | 1 Mile   | 3 Miles  | 5 Miles  |
| White               | 7,103    | 20,245   | 60,835   |
| Black               | 81       | 186      | 5,298    |