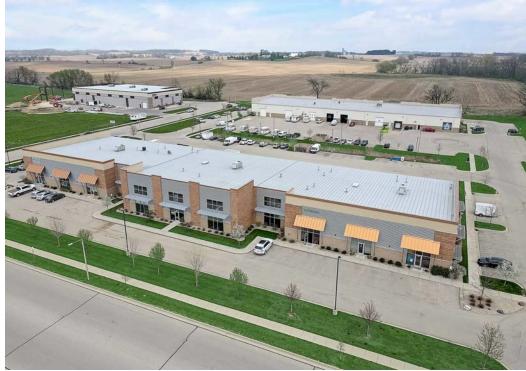

# **PROPERTY PHOTOS**

## **PROPERTY PHOTOS**

Nearby businesses include the Hyatt Place Hotel, Sugar River Pizza Company, Wisconsin Brewing Company, Kwik Trip, CrossFit Adept, North and South Seafood Smokehouse, El Charro Mexican Restaurant, and the beautiful new Palestrina Event Center. Rapidly Growing Area –Costco coming soon, plus new multifamily/residential/senior housing developments planned in the surrounding areas. Hyatt Hotel offers luxury meeting spaces for park tenants. Arrowhead Pharmaceuticals new Verona Campus now under construction.