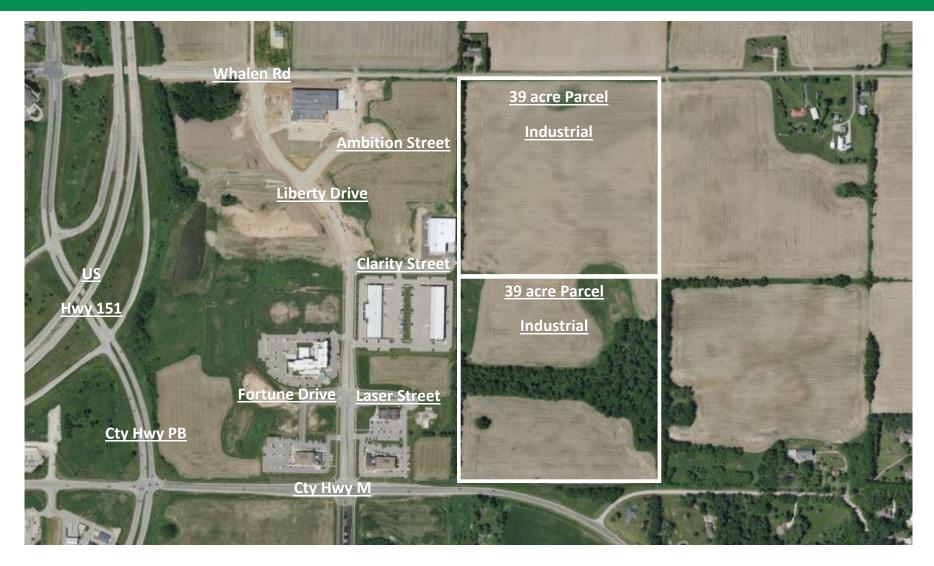

|                         |               |            | Libe   | erty Park - Land J | Availability Grid |                                                     |
|-------------------------|---------------|------------|--------|--------------------|-------------------|-----------------------------------------------------|
| Lot Number              | Parcel Number | Acreage    | Zoning | Price P/SF         | Status            | Notes                                               |
| Lot 1                   | 60823154012   | 6.3 acres  | SI     | \$10.00 p/sf       | Available         | Assemblage (Lot 1-3) - Premier HWY 151 Visibility   |
| Lot 2                   | 60823154122   | 4.7 acres  | SI     | \$10.00 p/sf       | Available         | Assemblage (Lot 1-3) - Premier HWY 151 Visibility   |
| Lot 3                   | 60823154232   | 4.1 acres  | SI     | \$10.00 p/sf       | Available         | Assemblage (Lot 1-3) - Premier HWY 151 Visibility   |
| Lot 2 (formerly Lot 11) | 60823460132   | 1 acre     | SC     | Build to Suit      | Available         | Located between Hotel & 958 Liberty Drive Building  |
| Lot 3 (formerly Lot 11) | 60823460202   | 1 acre     | SC     | Build to Suit      | Available         | Located between Hotel & 958 Liberty Drive Building  |
| Lot 4                   | 60823420042   | 3 acres    | SI     | \$8-10.00 p/sf     | Available         | Premier HWY 151 Visibility with Liberty Dr Frontage |
| Lot 5                   | 60823420152   | 2.5 acres  | SI     | \$8-10.00 p/sf     | Available         | Premier HWY 151 Visibility with Liberty Dr Frontage |
| Lot 6                   | 60823420262   | 2.9 acres  | SI     | \$8-10.00 p/sf     | Available         | Premier HWY 151 Visibility with Liberty Dr Frontage |
| Lot 7                   | 60823420372   | 3 acres    | SI     | \$8-10.00 p/sf     | Available         | HWY 151 Visibility on Fortune Drive                 |
| Lot 8                   | 60823420482   | 1.6 acres  | SI     | \$8-10.00 p/sf     | Available         | HWY 151 Visibility on Fortune Drive                 |
| Lot 9                   | 60823440092   | 7.1 acres  | SC     | \$7.50 p/sf        | Available         | Premier HWY 151 Visibility on Fortune Drive         |
| Lot 10                  | 60823440202   | 10.6 acres | SC     | \$7.50 p/sf        | Available         | HWY 151 Visibility / Intersection of PD & M         |
| Lot 12                  | 60823440422   | 5 acres    | SC     | \$8.00 p/sf        | Under Contract    | HWY 151 Visibility / Intersection of PD & M         |
| Lot 13                  | 60823400032   | 1.9 acres  | SI     | \$8-10.00 p/sf     | Available         | Liberty Drive Frontage / North of Hotel             |
| Lot 14                  | 60823403302   | 2.1 acres  | SC     | \$8-10.00 p/sf     | Available         | Liberty Drive Frontage / North of Hotel             |
| Lot 15                  | 60823402202   | 2.1 acres  | SC     | \$8-10.00 p/sf     | Available         | Fortune Drive / North of Hotel                      |
| Lot 16                  | 60823461102   | 3.5 acres  | SC     | \$8-10.00 p/sf     | Available         | Will need new CSM to be split from Hotel Site       |
| Lot 19                  | 60823400592   | 4.9 acres  | SI     | \$8.00 p/sf        | Under Contract    | Frontage on Whalen Rd / East of ACS Building        |
| Lot 28                  | 60823460982   | 2.1 acres  | SC     | \$14-16.00 p/sf    | Under Contract    | Frontage on Hwy M                                   |
| East of Liberty Park    | 60824385012   | 39 acres   | SI     | \$4-5.00 p/sf      | Under Contract    | Frontage on Whalen Rd                               |
| East of Liberty Park    | 60824390012   | 39 acres   | SI     | \$4-5.00 p/sf      | Available         | Frontage on Hwy M                                   |

#### 39 & 32 - ACRE PARCELS MAP