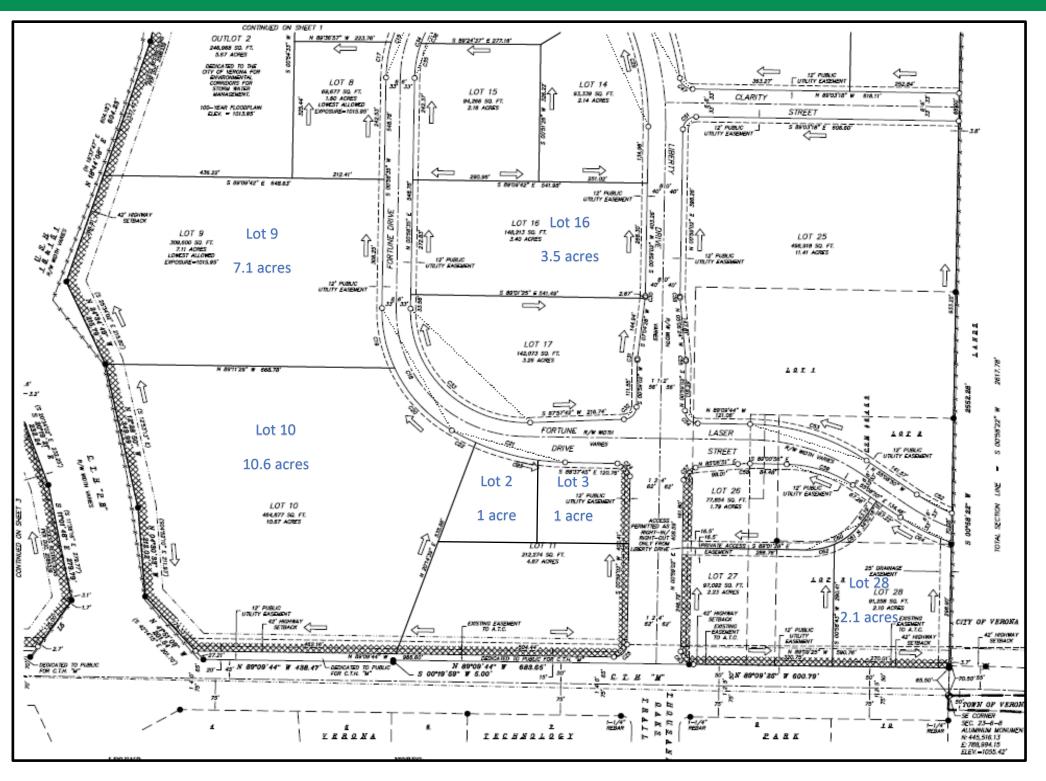

|                         |               |            | Libe   | erty Park - Land J | Availability Grid |                                                     |
|-------------------------|---------------|------------|--------|--------------------|-------------------|-----------------------------------------------------|
| Lot Number              | Parcel Number | Acreage    | Zoning | Price P/SF         | Status            | Notes                                               |
| Lot 1                   | 60823154012   | 6.3 acres  | SI     | \$10.00 p/sf       | Available         | Assemblage (Lot 1-3) - Premier HWY 151 Visibility   |
| Lot 2                   | 60823154122   | 4.7 acres  | SI     | \$10.00 p/sf       | Available         | Assemblage (Lot 1-3) - Premier HWY 151 Visibility   |
| Lot 3                   | 60823154232   | 4.1 acres  | SI     | \$10.00 p/sf       | Available         | Assemblage (Lot 1-3) - Premier HWY 151 Visibility   |
| Lot 2 (formerly Lot 11) | 60823460132   | 1 acre     | SC     | Build to Suit      | Available         | Located between Hotel & 958 Liberty Drive Building  |
| Lot 3 (formerly Lot 11) | 60823460202   | 1 acre     | SC     | Build to Suit      | Available         | Located between Hotel & 958 Liberty Drive Building  |
| Lot 4                   | 60823420042   | 3 acres    | SI     | \$8-10.00 p/sf     | Available         | Premier HWY 151 Visibility with Liberty Dr Frontage |
| Lot 5                   | 60823420152   | 2.5 acres  | SI     | \$8-10.00 p/sf     | Available         | Premier HWY 151 Visibility with Liberty Dr Frontage |
| Lot 6                   | 60823420262   | 2.9 acres  | SI     | \$8-10.00 p/sf     | Available         | Premier HWY 151 Visibility with Liberty Dr Frontage |
| Lot 7                   | 60823420372   | 3 acres    | SI     | \$8-10.00 p/sf     | Available         | HWY 151 Visibility on Fortune Drive                 |
| Lot 8                   | 60823420482   | 1.6 acres  | SI     | \$8-10.00 p/sf     | Available         | HWY 151 Visibility on Fortune Drive                 |
| Lot 9                   | 60823440092   | 7.1 acres  | SC     | \$7.50 p/sf        | Available         | Premier HWY 151 Visibility on Fortune Drive         |
| Lot 10                  | 60823440202   | 10.6 acres | SC     | \$7.50 p/sf        | Available         | HWY 151 Visibility / Intersection of PD & M         |
| Lot 12                  | 60823440422   | 5 acres    | SC     | \$8.00 p/sf        | Under Contract    | HWY 151 Visibility / Intersection of PD & M         |
| Lot 13                  | 60823400032   | 1.9 acres  | SI     | \$8-10.00 p/sf     | Available         | Liberty Drive Frontage / North of Hotel             |
| Lot 14                  | 60823403302   | 2.1 acres  | SC     | \$8-10.00 p/sf     | Available         | Liberty Drive Frontage / North of Hotel             |
| Lot 15                  | 60823402202   | 2.1 acres  | SC     | \$8-10.00 p/sf     | Available         | Fortune Drive / North of Hotel                      |
| Lot 16                  | 60823461102   | 3.5 acres  | SC     | \$8-10.00 p/sf     | Available         | Will need new CSM to be split from Hotel Site       |
| Lot 19                  | 60823400592   | 4.9 acres  | SI     | \$8.00 p/sf        | Under Contract    | Frontage on Whalen Rd / East of ACS Building        |
| Lot 28                  | 60823460982   | 2.1 acres  | SC     | \$14-16.00 p/sf    | Under Contract    | Frontage on Hwy M                                   |
| East of Liberty Park    | 60824385012   | 39 acres   | SI     | \$4-5.00 p/sf      | Under Contract    | Frontage on Whalen Rd                               |
| East of Liberty Park    | 60824390012   | 39 acres   | SI     | \$4-5.00 p/sf      | Available         | Frontage on Hwy M                                   |