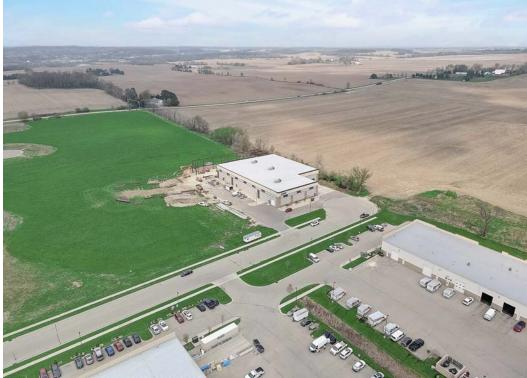

# **PROPERTY PHOTOS**

## **PROPERTY PHOTOS**

Nearby businesses include the Hyatt Place Hotel, Sugar River Pizza Company, Wisconsin Brewing Company, Kwik Trip, CrossFit Adept, North and South Seafood Smokehouse, El Charro Mexican Restaurant, and the beautiful new Palestrina Event Center. Rapidly Growing Area –Costco coming soon, plus new multifamily/residential/senior housing developments planned in the surrounding areas. Hyatt Hotel offers luxury meeting spaces for park tenants. Arrowhead Pharmaceuticals new Verona Campus now under construction.