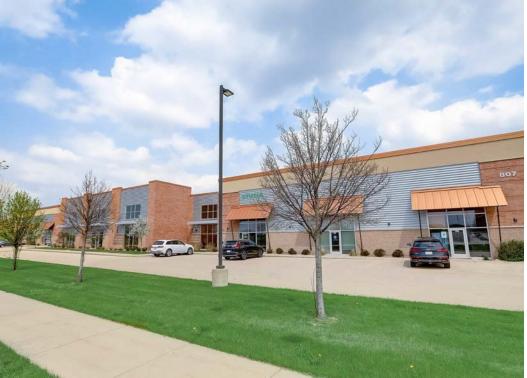

# **PROPERTY PHOTOS**

## **PROPERTY PHOTOS**

Nearby businesses include the Hyatt Place Hotel, Sugar River Pizza Company, Wisconsin Brewing Company, Kwik Trip, CrossFit Adept, North and South Seafood Smokehouse, El Charro Mexican Restaurant, and the beautiful new Palestrina Event Center. Rapidly Growing Area –Costco coming soon, plus new multifamily/residential/senior housing developments planned in the surrounding areas. Hyatt Hotel offers luxury meeting spaces for park tenants. Arrowhead Pharmaceuticals new Verona Campus now under construction.