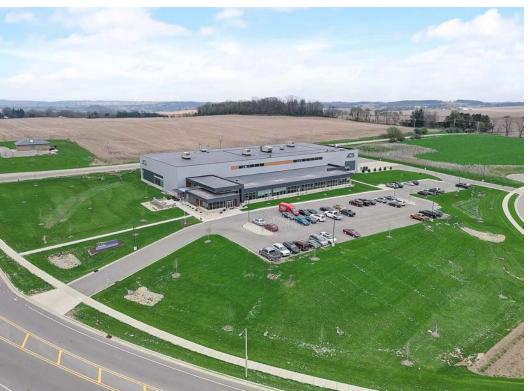

# **PROPERTY PHOTOS**

## **PROPERTY PHOTOS**

Nearby businesses include the Hyatt Place Hotel, Sugar River Pizza Company, Wisconsin Brewing Company, Kwik Trip, CrossFit Adept, North and South Seafood Smokehouse, El Charro Mexican Restaurant, and the beautiful new Palestrina Event Center. Rapidly Growing Area –Costco coming soon, plus new multifamily/residential/senior housing developments planned in the surrounding areas. Hyatt Hotel offers luxury meeting spaces for park tenants. Arrowhead Pharmaceuticals new Verona Campus now under construction.