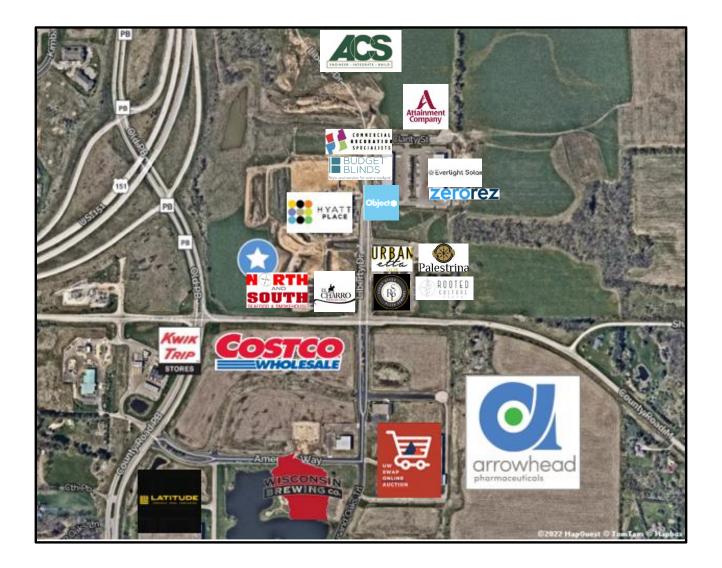

## **PROPERTY PHOTOS**

Nearby businesses include the Hyatt Place Hotel, Sugar River Pizza Company, Wisconsin Brewing Company, Kwik Trip, CrossFit Adept, North and South Seafood Smokehouse, El Charro Mexican Restaurant, and the beautiful new Palestrina Event Center. Rapidly Growing Area –Costco coming soon, plus new multifamily/residential/senior housing developments planned in the surrounding areas. Hyatt Hotel offers luxury meeting spaces for park tenants. Arrowhead Pharmaceuticals new Verona Campus now under construction.