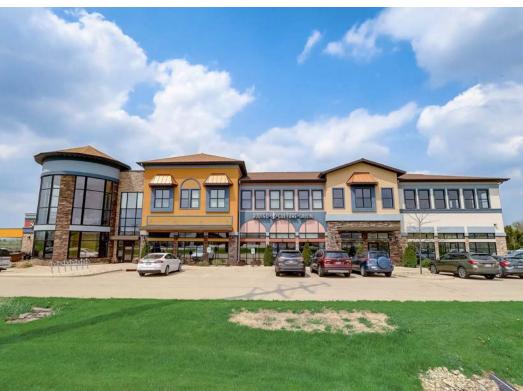

# **PROPERTY PHOTOS**

## **PROPERTY PHOTOS**

Nearby businesses include the Hyatt Place Hotel, Sugar River Pizza Company, Wisconsin Brewing Company, Kwik Trip, CrossFit Adept, North and South Seafood Smokehouse, El Charro Mexican Restaurant, and the beautiful new Palestrina Event Center. Rapidly Growing Area –Costco coming soon, plus new multifamily/residential/senior housing developments planned in the surrounding areas. Hyatt Hotel offers luxury meeting spaces for park tenants. Arrowhead Pharmaceuticals new Verona Campus now under construction.