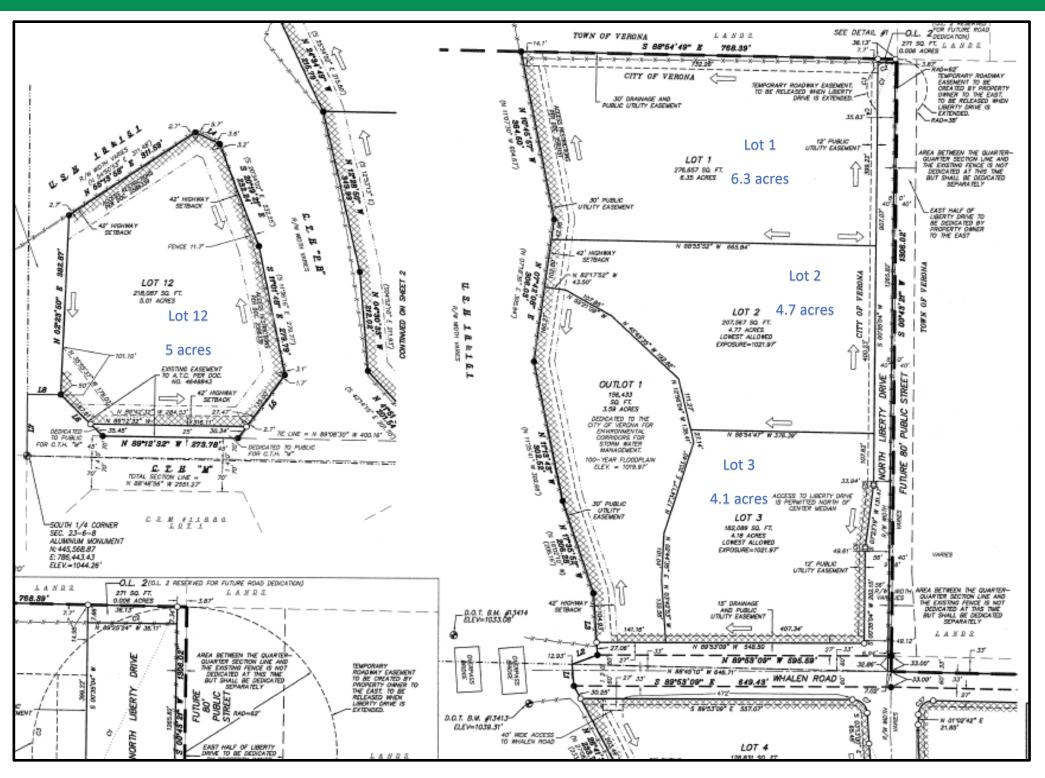

|                         |               |            | Libe   | erty Park - Land J | Availability Grid |                                                     |
|-------------------------|---------------|------------|--------|--------------------|-------------------|-----------------------------------------------------|
| Lot Number              | Parcel Number | Acreage    | Zoning | Price P/SF         | Status            | Notes                                               |
| Lot 1                   | 60823154012   | 6.3 acres  | SI     | \$10.00 p/sf       | Available         | Assemblage (Lot 1-3) - Premier HWY 151 Visibility   |
| Lot 2                   | 60823154122   | 4.7 acres  | SI     | \$10.00 p/sf       | Available         | Assemblage (Lot 1-3) - Premier HWY 151 Visibility   |
| Lot 3                   | 60823154232   | 4.1 acres  | SI     | \$10.00 p/sf       | Available         | Assemblage (Lot 1-3) - Premier HWY 151 Visibility   |
| Lot 2 (formerly Lot 11) | 60823460132   | 1 acre     | SC     | Build to Suit      | Available         | Located between Hotel & 958 Liberty Drive Building  |
| Lot 3 (formerly Lot 11) | 60823460202   | 1 acre     | SC     | Build to Suit      | Available         | Located between Hotel & 958 Liberty Drive Building  |
| Lot 4                   | 60823420042   | 3 acres    | SI     | \$8-10.00 p/sf     | Available         | Premier HWY 151 Visibility with Liberty Dr Frontage |
| Lot 5                   | 60823420152   | 2.5 acres  | SI     | \$8-10.00 p/sf     | Available         | Premier HWY 151 Visibility with Liberty Dr Frontage |
| Lot 6                   | 60823420262   | 2.9 acres  | SI     | \$8-10.00 p/sf     | Available         | Premier HWY 151 Visibility with Liberty Dr Frontage |
| Lot 7                   | 60823420372   | 3 acres    | SI     | \$8-10.00 p/sf     | Available         | HWY 151 Visibility on Fortune Drive                 |
| Lot 8                   | 60823420482   | 1.6 acres  | SI     | \$8-10.00 p/sf     | Available         | HWY 151 Visibility on Fortune Drive                 |
| Lot 9                   | 60823440092   | 7.1 acres  | SC     | \$7.50 p/sf        | Available         | Premier HWY 151 Visibility on Fortune Drive         |
| Lot 10                  | 60823440202   | 10.6 acres | SC     | \$7.50 p/sf        | Available         | HWY 151 Visibility / Intersection of PD & M         |
| Lot 12                  | 60823440422   | 5 acres    | SC     | \$8.00 p/sf        | Under Contract    | HWY 151 Visibility / Intersection of PD & M         |
| Lot 13                  | 60823400032   | 1.9 acres  | SI     | \$8-10.00 p/sf     | Available         | Liberty Drive Frontage / North of Hotel             |
| Lot 14                  | 60823403302   | 2.1 acres  | SC     | \$8-10.00 p/sf     | Available         | Liberty Drive Frontage / North of Hotel             |
| Lot 15                  | 60823402202   | 2.1 acres  | SC     | \$8-10.00 p/sf     | Available         | Fortune Drive / North of Hotel                      |
| Lot 16                  | 60823461102   | 3.5 acres  | SC     | \$8-10.00 p/sf     | Available         | Will need new CSM to be split from Hotel Site       |
| Lot 19                  | 60823400592   | 4.9 acres  | SI     | \$8.00 p/sf        | Under Contract    | Frontage on Whalen Rd / East of ACS Building        |
| Lot 28                  | 60823460982   | 2.1 acres  | SC     | \$14-16.00 p/sf    | Under Contract    | Frontage on Hwy M                                   |
| East of Liberty Park    | 60824385012   | 39 acres   | SI     | \$4-5.00 p/sf      | Under Contract    | Frontage on Whalen Rd                               |
| East of Liberty Park    | 60824390012   | 39 acres   | SI     | \$4-5.00 p/sf      | Available         | Frontage on Hwy M                                   |