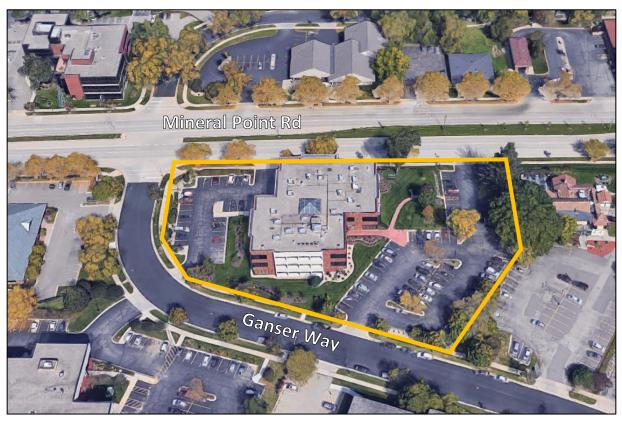

**Building Description:** Three-story multi-tenant office building. Each unit has a private

> entrance with eight-foot doors that access common hallways to elevators, stairs, and restrooms. A central atrium spans all three floors

**Improvements:** Negotiable

Ample surface parking **Parking:** 

**Amenities:** 

- Easy access to downtown Madison, Middleton, and surrounding suburbs
- Private entrance to each office with 8-foot doors
- Tenant signage visible from Mineral Point Road
- Beautifully landscaped grounds surround the building
- Mix of financial, medical, and technology firms
- Professionally managed by Compass Properties

## Location

High Point Plaza is located three blocks west of West Towne Mall, on Mineral Point Road (26,600 CPD). Easy access to and from the 12/18 Beltline Highway. There are several restaurants and stores within walking distance of the building.