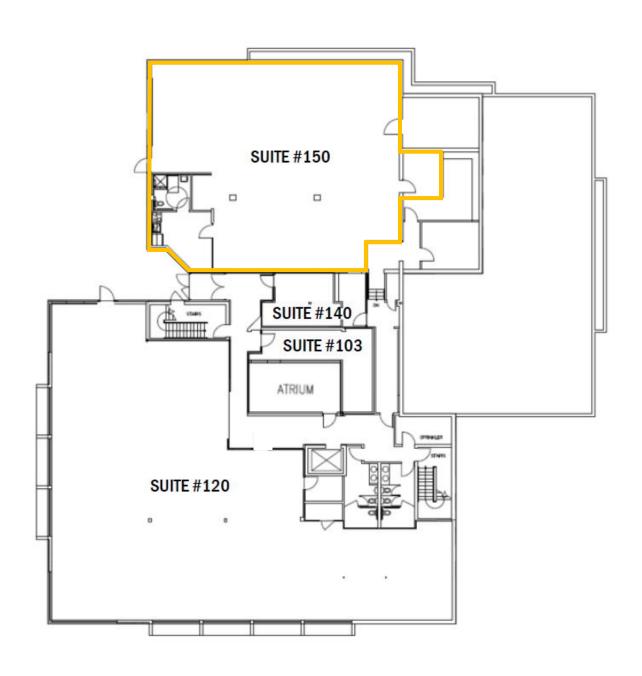

and is capped with a skylight bringing natural light into the building.

**Space Availability:** Suite 150 2,900 RSF (private entrance)

> Suite 202 5,164 RSF

\$12.00/SF/YR NNN Lease Rate:

**Immediate** Occupancy:

# First Floor – 2,900 RSF