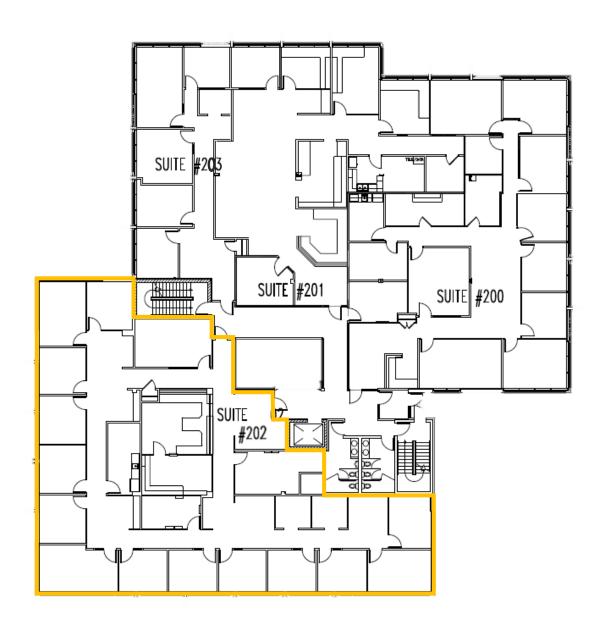

and is capped with a skylight bringing natural light into the building.

**Space Availability:** Suite 150 2,900 RSF (private entrance)

> Suite 202 5,164 RSF

\$12.00/SF/YR NNN Lease Rate:

**Immediate** Occupancy:

# Second Floor – 5,164 RSF