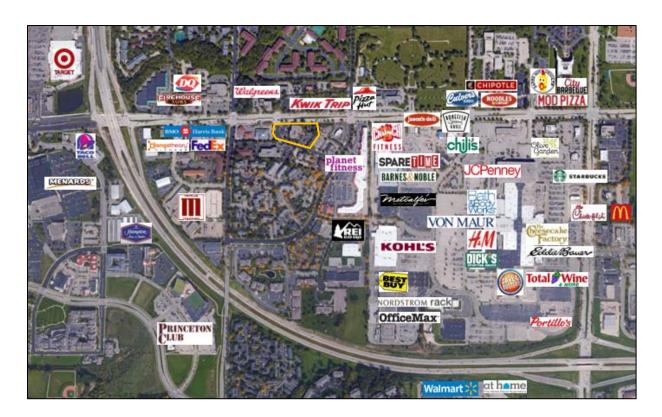

## **Property Summary**

Located on Madison's near west side, just off the 12/18 Beltline Highway and three blocks west of West Towne Mall, High Point Plaza offers premier, centrally located commercial office space. The building is within walking distance of several dining and shopping destinations.

## Location

High Point Plaza is located three blocks west of West Towne Mall, on Mineral Point Road (26,600 CPD). Easy access to and from the 12/18 Beltline Highway. There are several restaurants and stores within walking distance of the building.

#### **Area and Site Overview**