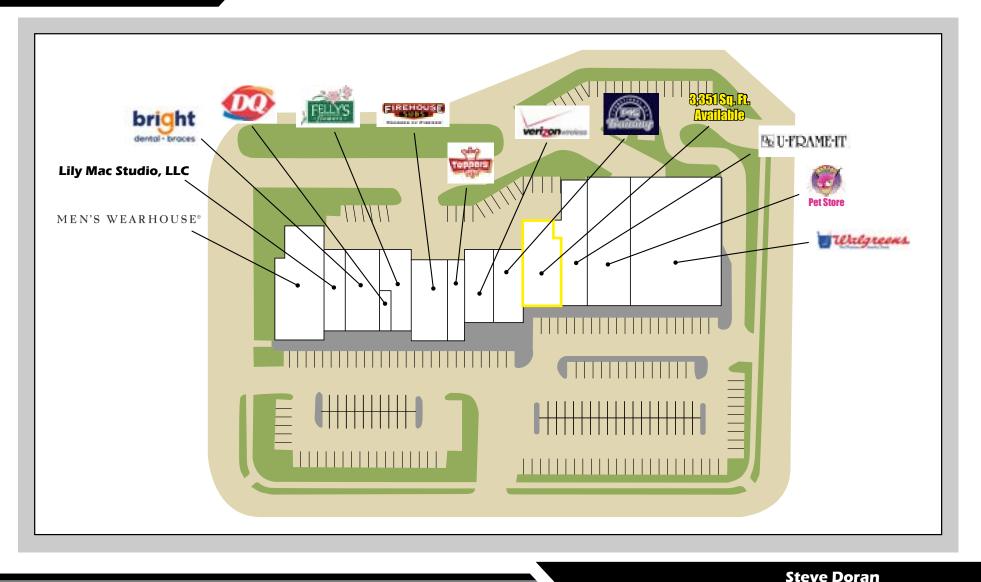

#### **Property Overview and Tenant List**

50,876 sq. ft. multi-tenant shopping center located on Madison's affluent west side. Shopping Center anchored by Walgreens, Men's Warehouse, Firehouse Subs, and Toppers Pizza. Property is adjacent from Target, Pick n' Save, Bed Bath Beyond, and several other national retailers. The property is located on the hard corner of Mineral Point Road (32,900 AADT) and Tree Lane (4,397 AADT). This shopping center is located in the West Towne Mall trade area (a CBL owned regional mall with in excess of \$454.00/sq. ft. average sales). One space remaining totaling 3,351 sq. ft. in size.

| Tenant           | Square Feet |
|------------------|-------------|
| Men's Warehouse  | 6,292       |
| Lily Mac Studio  | 1,219       |
| Bright Dental    | 3,461       |
| Dairy Queen      | 752         |
| Felly's Flowers  | 2,399       |
| Firehouse Subs   | 3,154       |
| Topper's Pizza   | 1,629       |
| Verizon Wireless | 2,505       |
| F45 Training     | 2,507       |
| Available        | 3,351       |
| U-Frame-It       | 3,744       |
| Madcat           | 6,044       |
| Walgreens        | 13,819      |
| Total            | 50,876      |

#### 3,351 Sq. Ft. Lease Rate: \$25.00/sq. ft. (NNN)

\*NNN Estimate: \$5.00/sq. ft.

f У in 800 W. Broadway, Suite 400, Monona, WI 53716

608-327-4021 • www.galwaycompanies.com

For more information on this property, please contact: