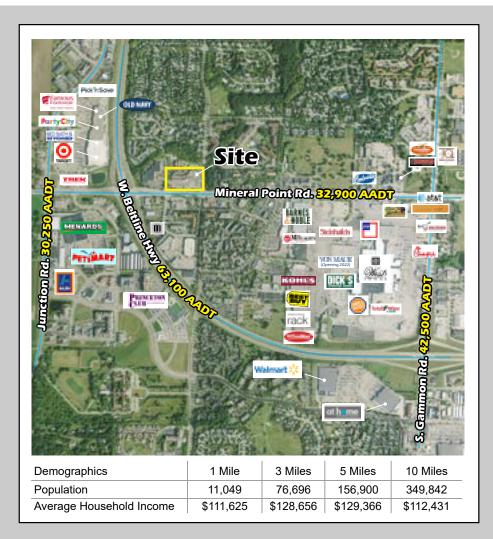

#### **Property Overview and Tenant List**

50,876 sq. ft. multi-tenant shopping center located on Madison's affluent west side. Shopping Center anchored by Walgreens, Men's Warehouse, Firehouse Subs, and Toppers Pizza. Property is adjacent from Target, Pick n' Save, Bed Bath Beyond, and several other national retailers. The property is located on the hard corner of Mineral Point Road (32,900 AADT) and Tree Lane (4,397 AADT). This shopping center is located in the West Towne Mall trade area (a CBL owned regional mall with in excess of \$454.00/sq. ft. average sales). One space remaining totaling 3,351 sq. ft. in size.