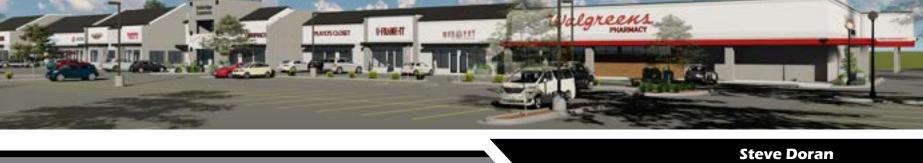

#### **Property Overview and Tenant List**

50,876 sq. ft. multi-tenant shopping center located on Madison's affluent west side. Shopping Center anchored by Walgreens, Men's Warehouse, Firehouse Subs, and Toppers Pizza. Property is adjacent from Target, Pick n' Save, Bed Bath Beyond, and several other national retailers. The property is located on the hard corner of Mineral Point Road (32,900 AADT) and Tree Lane (4,397 AADT). This shopping center is located in the West Towne Mall trade area (a CBL owned regional mall with in excess of \$454.00/sq. ft. average sales). One space remaining totaling 3,351 sq. ft. in size.

| Tenant           | Square Feet |
|------------------|-------------|
| Men's Warehouse  | 6,292       |
| Lily Mac Studio  | 1,219       |
| Bright Dental    | 3,461       |
| Dairy Queen      | 752         |
| Felly's Flowers  | 2,399       |
| Firehouse Subs   | 3,154       |
| Topper's Pizza   | 1,629       |
| Verizon Wireless | 2,505       |
| F45 Training     | 2,507       |
| Available        | 3,351       |
| U-Frame-It       | 3,744       |
| Madcat           | 6,044       |
| Walgreens        | 13,819      |
| Total            | 50,876      |