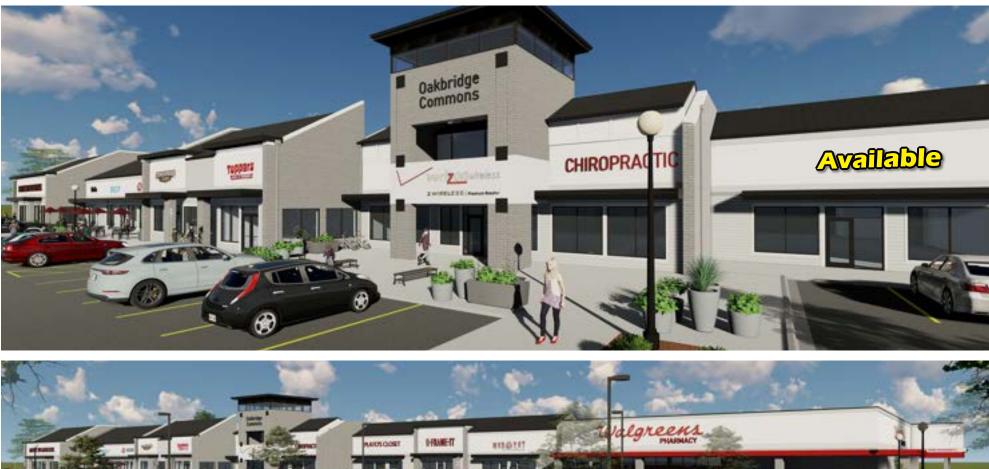

# **Retail Space For Lease**

Oakbridge Commons Shopping Center – 7836 Mineral Point Rd. Madison, WI

f so in <sup>800</sup> W. Broadway, Suite 400, Monona, WI 53716 608-327-4021• www.galwaycompanies.com For more information on this property, please contact:

#### **Property Overview and Tenant List**

50,876 sq. ft. multi-tenant shopping center located on Madison's affluent west side. Shopping Center anchored by Walgreens, Men's Warehouse, Firehouse Subs, and Toppers Pizza. Property is adjacent from Target, Pick n' Save, Bed Bath Beyond, and several other national retailers. The property is located on the hard corner of Mineral Point Road (32,900 AADT) and Tree Lane (4,397 AADT). This shopping center is located in the West Towne Mall trade area (a CBL owned regional mall with in excess of \$454.00/sq. ft. average sales). One space remaining totaling 3,351 sq. ft. in size.