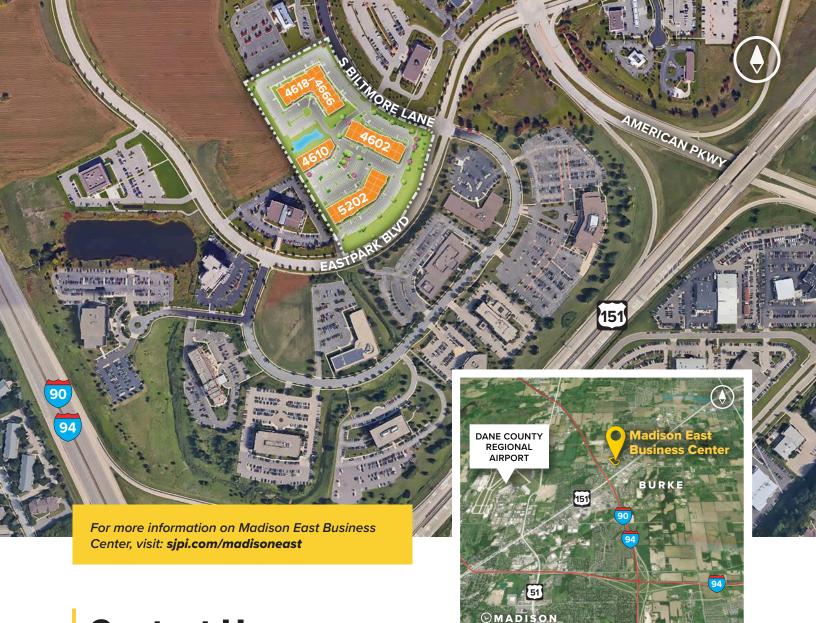

## **Madison East Business Center**

South Biltmore Lane at Eastpark Boulevard Madison, WI 53718

### **About The Property**

Madison East Business Center consists of four single story office buildings totaling 111,075 square feet designed within a campus-style setting. The center is located within American Center Business Park and is highly visible.

| Single-Story Office/Retail Buildings      |                  |
|-------------------------------------------|------------------|
| 4602 South Biltmore Lane                  | 26,950 SF        |
| 4610 South Biltmore Lane                  | 14,310 SF        |
| 4618–4666 South Biltmore Lane             | 39,290 SF        |
| 5202 Eastpark Boulevard                   | 30,525 SF        |
| Single-Story Office/Retail Specifications |                  |
| Parking                                   | 4.2 per 1,000 SF |
| Heat                                      | Natural Gas      |
| Roof                                      | EPDM rubber      |
| Exterior Walls                            | Masonry          |
| Zoning                                    | SEC              |