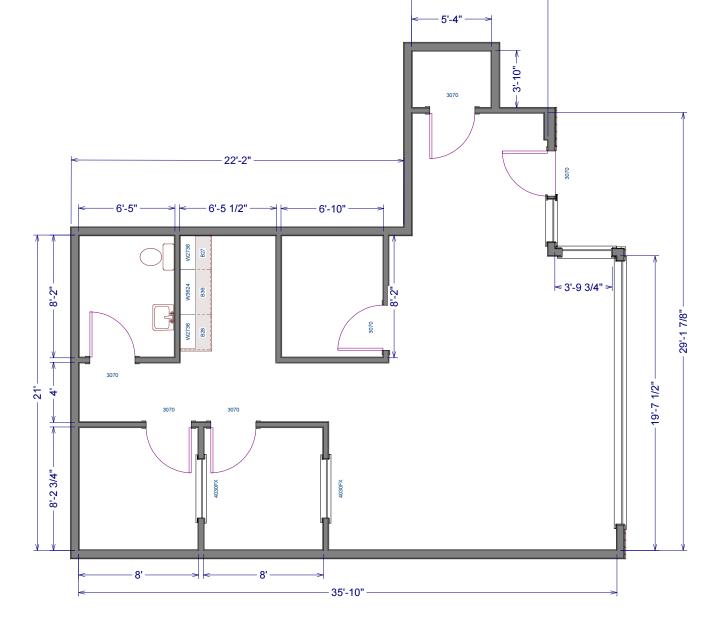

Madison East Business Center 4602 S Biltmore Lane | Madison, WI 53718 Suite 115

**Total SF Available:** 887 SF

Three small private offices with private restroom

CLICK TO VIEW VIRTUAL TOUR

**Note:** This space plan is subject to existing field conditions. This drawing is proprietary and the exclusive property of St. John Properties, Inc. Any duplications, distribution, or other unauthorized use is strictly prohibited.