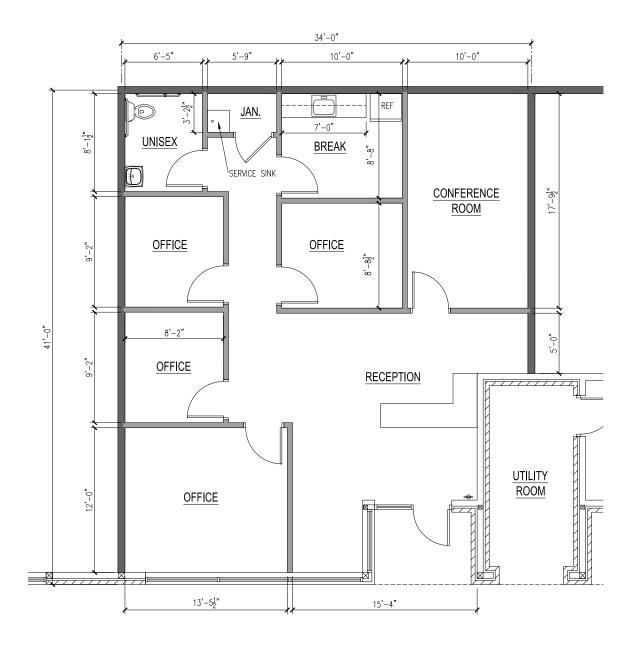

# **Total SF Available:** 1,316 SF

Conference room, designated reception area with private offices (2)

CLICK TO VIEW VIRTUAL TOUR

Note: This space plan is subject to existing field conditions. This drawing is proprietary and the exclusive property of St. John Properties, Inc. Any duplications, distribution, or other unauthorized use is strictly prohibited.