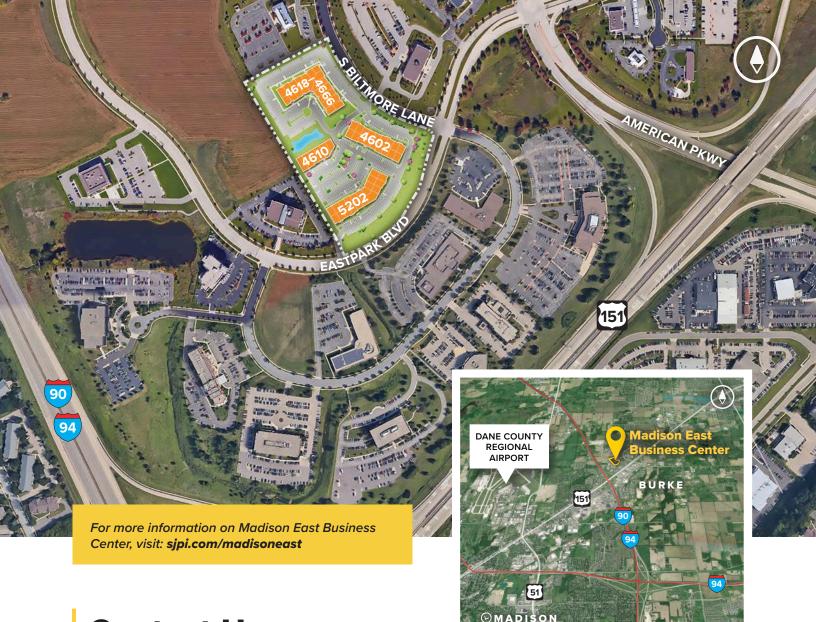

### **Madison East Business Center**

South Biltmore Lane at Eastpark Boulevard Madison, WI 53718

### **About The Property**

Madison East Business Center consists of four single story office buildings totaling 111,075 square feet designed within a campus-style setting. The center is located within American Center Business Park and is highly visible.

| Single-Story Office/Retail Buildings      |                  |
|-------------------------------------------|------------------|
| 4602 South Biltmore Lane                  | 26,950 SF        |
| 4610 South Biltmore Lane                  | 14,310 SF        |
| 4618–4666 South Biltmore Lane             | 39,290 SF        |
| 5202 Eastpark Boulevard                   | 30,525 SF        |
| Single-Story Office/Retail Specifications |                  |
| Parking                                   | 4.2 per 1,000 SF |
| Heat                                      | Natural Gas      |
| Roof                                      | EPDM rubber      |
| Exterior Walls                            | Masonry          |
| Zoning                                    | SEC              |