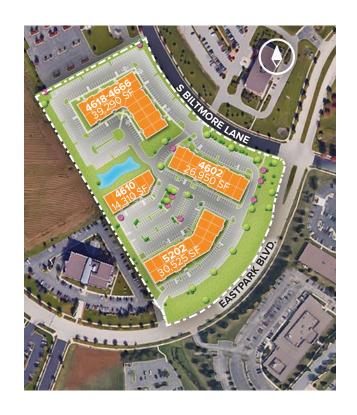

### **About The Property**

Madison East Business Center consists of four single story office buildings totaling 111,075 square feet designed within a campus-style setting. The center is located within American Center Business Park and is highly visible.

| Single-Story Office/Retail Buildings      |                  |
|-------------------------------------------|------------------|
| 4602 South Biltmore Lane                  | 26,950 SF        |
| 4610 South Biltmore Lane                  | 14,310 SF        |
| 4618–4666 South Biltmore Lane             | 39,290 SF        |
| 5202 Eastpark Boulevard                   | 30,525 SF        |
| Single-Story Office/Retail Specifications |                  |
| Parking                                   | 4.2 per 1,000 SF |
| Heat                                      | Natural Gas      |
| Roof                                      | EPDM rubber      |
| Exterior Walls                            | Masonry          |
| Zoning                                    | SEC              |