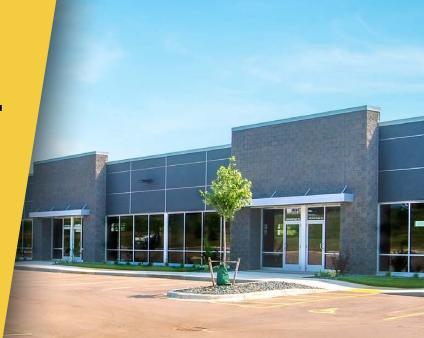

## About Hoepker Corporate Center

Hoepker Corporate Center consists of five flex/R&D buildings totaling more than 138,000 square feet, located 10 minutes east of the City of Madison, in Dane County, Wisconsin. The business center is located at the intersection of Hwy 51 and Hoepker Road. The masonry building design and landscaping project a high-end image while offering tenant prospects affordable and flexible floor plans to meet their office, warehouse, R&D, light manufacturing, or showroom requirements.