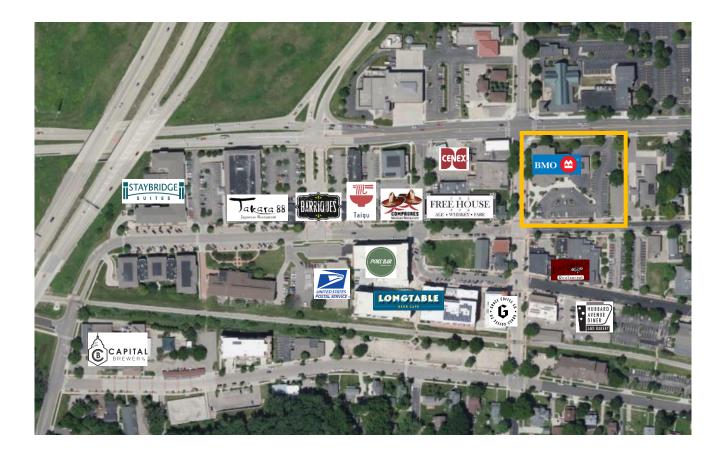

### **Property Summary**

7447 University Avenue is promintenly located at the corner of University Avenue and Parmenter Street in Downtown Middleton, offering exceptional visibility and acess. The two-story professional building is anchored by BMO bank branch on the 1<sup>st</sup> floor with office suites available for lease on the 2<sup>nd</sup> floor.

## Location

Prominently located in Downtown Middleton, the property offers excellent visibility along University Avenue, the main throughfare connecting far west Madison to downtown.

Boasting an impressive 77 Walk Score and 80 Bike Score, the property offers an urban experience that simply cannot be replicated in a business park. Dozens of restaurants, cafes, bars, shops, and other retail destinations are all within just a couple blocks.

With on/off ramps to US Highway 12/14 just blocks away, the property can be efficiently accessed from any point in Middleton, Madison, or surrounding cities. Bus service (Route F), through west Madison to downtown, stops across the street at University and Parmenter.

#### **Property and Area Map**

608-294-9400 leasing@compassproperties.com www.compassproperties.com