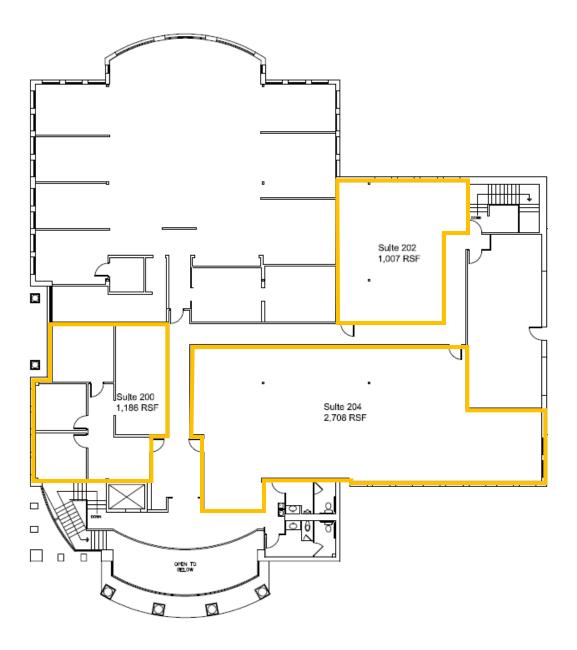

| Suite 200 | 1,186 RSF | Available 3/1/2024  |
|-----------|-----------|---------------------|
| Suite 202 | 1,007 RSF | Available 3/1/2024  |
| Suite 204 | 2,708 RSF | Available 3/1/2024  |
|           | Suite 202 | Suite 202 1,007 RSF |

#### **Second Floor**

- Suite 200 1,186 RSF
- Suite 202 1,007 RSF
- Suite 204 2,708 RSF

608-294-9400 leasing@compassproperties.com www.compassproperties.com