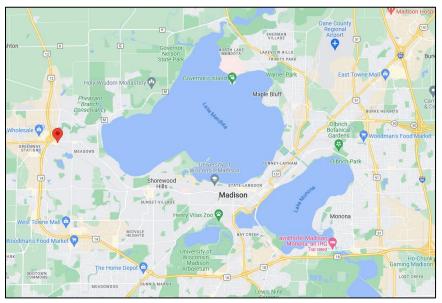

## Location

Prominently located in Downtown Middleton, the property offers excellent visibility along University Avenue, the main throughfare connecting far west Madison to downtown.

Boasting an impressive 77 Walk Score and 80 Bike Score, the property offers an urban experience that simply cannot be replicated in a business park. Dozens of restaurants, cafes, bars, shops, and other retail destinations are all within just a couple blocks.

With on/off ramps to US Highway 12/14 just blocks away, the property can be efficiently accessed from any point in Middleton, Madison, or surrounding cities. Bus service (Route F), through west Madison to downtown, stops across the street at University and Parmenter.

#### **Property and Area Map**

608-294-9400 leasing@compassproperties.com www.compassproperties.com