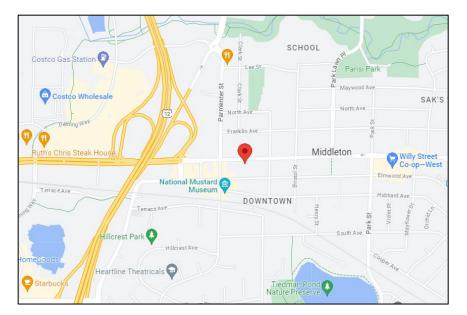

## Location

Prominently located in Downtown Middleton, the property offers excellent visibility along University Avenue, the main throughfare connecting far west Madison to downtown.

Boasting an impressive 77 Walk Score and 80 Bike Score, the property offers an urban experience that simply cannot be replicated in a business park. Dozens of restaurants, cafes, bars, shops, and other retail destinations are all within just a couple blocks.

With on/off ramps to US Highway 12/14 just blocks away, the property can be efficiently accessed from any point in Middleton, Madison, or surrounding cities. Bus service (Route F), through west Madison to downtown, stops across the street at University and Parmenter.

#### **Property and Area Map**

608-294-9400 leasing@compassproperties.com www.compassproperties.com