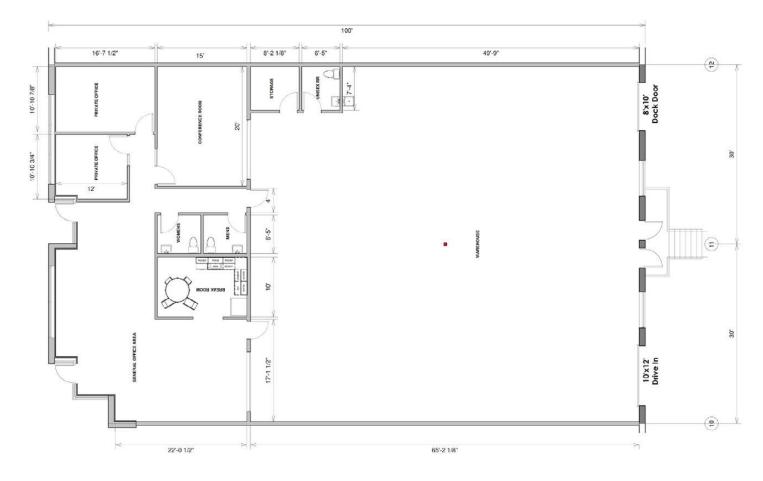

## **Total SF Available:**

6,000 SF

1,850 sq. ft. of existing office, 4,150 sq. ft. warehouse with 8'x10' dock and 10'x12' drive-in loading

**Note:** This space plan is subject to existing field conditions. This drawing is proprietary and the exclusive property of St. John Properties, Inc. Any duplications, distribution, or other unauthorized use is strictly prohibited.