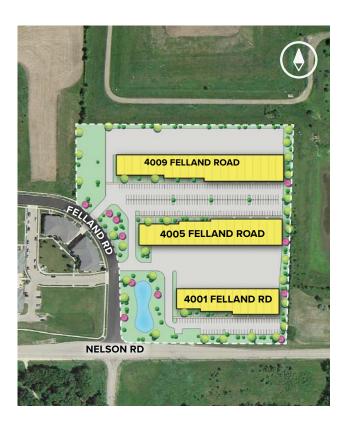

# **Nelson Road Business Center**

4001, 4005 & 4009 Felland Road

Madison, WI 53718

### **About the Property**

Nelson Road Business Center is located at the fareast side of the City of Madison, in Dane County. The business center is one-half mile east of Highway 151 and Nelson Road Intersection and one-half mile north of the Intersection of Highway 151 and I-90, I-39, I-94.