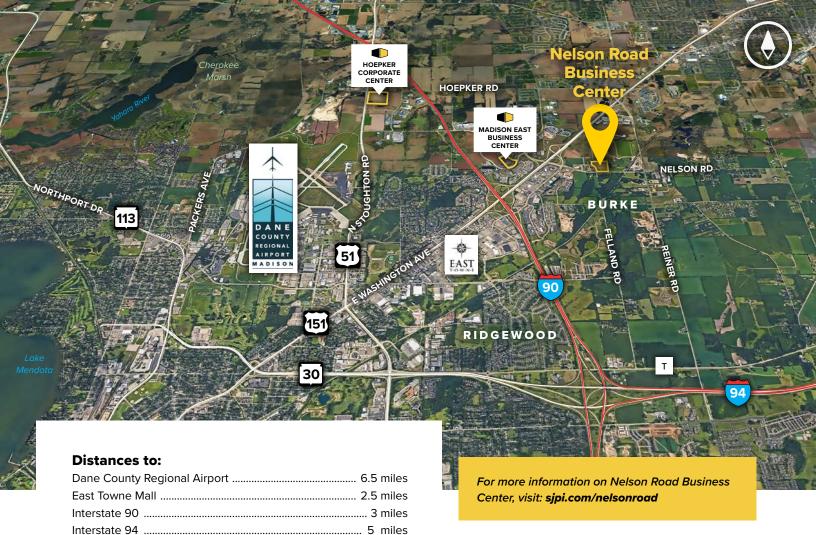

# **Nelson Road Business Center**

4001, 4005 & 4009 Felland Road

Madison, WI 53718

### **About the Property**

Nelson Road Business Center is located at the fareast side of the City of Madison, in Dane County. The business center is one-half mile east of Highway 151 and Nelson Road Intersection and one-half mile north of the Intersection of Highway 151 and I-90, I-39, I-94.

# **Contact Us**

For additional leasing information or to schedule a tour, contact:

 Madison, WI (Downtown)
 9 miles

 Milwaukee, W (Downtown)
 75 miles

 US 51
 4 miles

 US 151
 3 miles