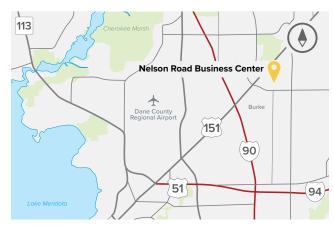

## **About Nelson Road Business Center**

Nelson Road Business Center is located at the far-east side of the City of Madison, Wisconsin in Dane County. The business center is located one-half mile east of the Highway 151 and Nelson Road intersection and one-half mile north of the Intersection of Highway 151 and Interstates 90, 39, 94. Nelson Road Business Center is just minutes from restaurants, regional shopping and lodging.