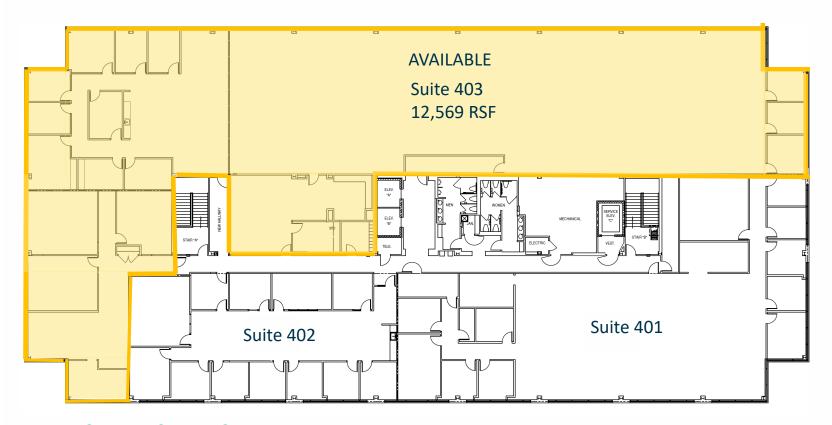

# 4th Floor Plan

## **ADDITIONAL INFORMATION**

Available Spaces: Suite 403 – 12,569 SF (Divisible down to approx. 2,500 RSF)

Base Lease Rate: \$14.50 — \$15.50 NNN

Oper. Expenses: 2023 Budget - \$8.75/SF

OAKBROOK CORPORATION 2 Science Court, Suite 200 Madison. WI 53711 KATIE WEST