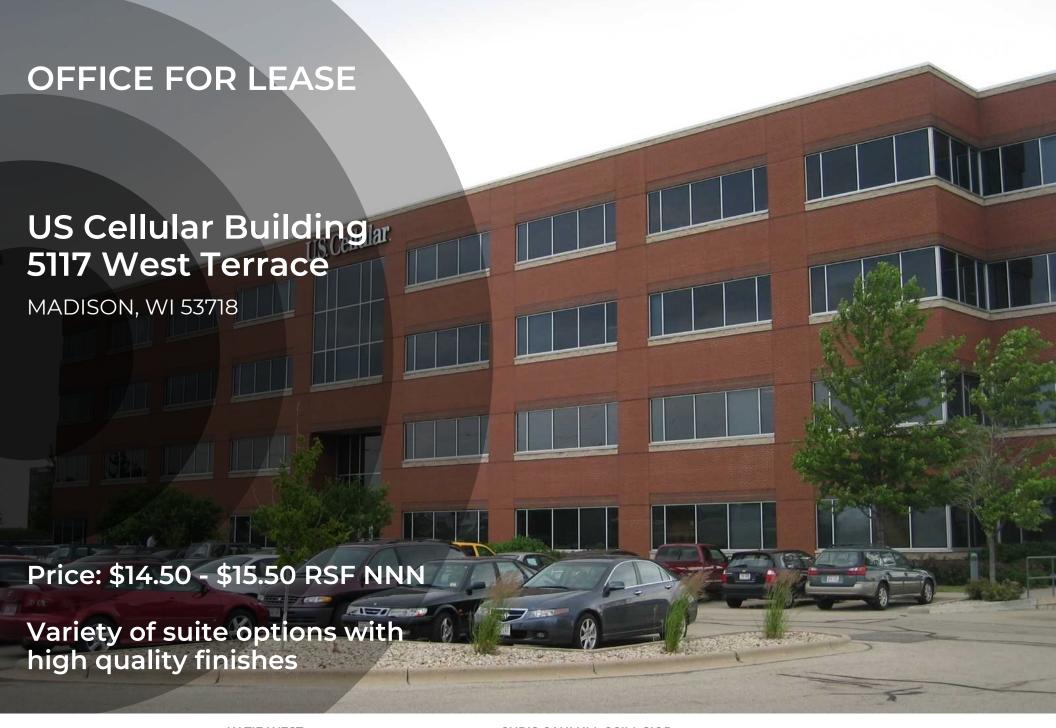

## PROPERTY SUMMARY

#### 5117 WEST TERRACE DRIVE

#### **Property Summary**

\$14.50 - \$15.50 Lease Rate: Lease Term: 3-5 years 101.726 Building SF: Available SF: 1,800 - 54,889 RSF Year Built: 1996 Oper. Expenses: \$8.75/SF **Building Class:** Α Floors: 4 Parking: 380 Parking Ratio: 3.7 Zoning: 0-4 Load Factor: 12%

## **Property Overview**

Class A 4-Story office building with easy access to major highways and the airport. Variety of suite options with lots of natural light, open floor plans, and high-quality finishes. Generous onsite parking and a beautiful 2-story glass atrium lobby.