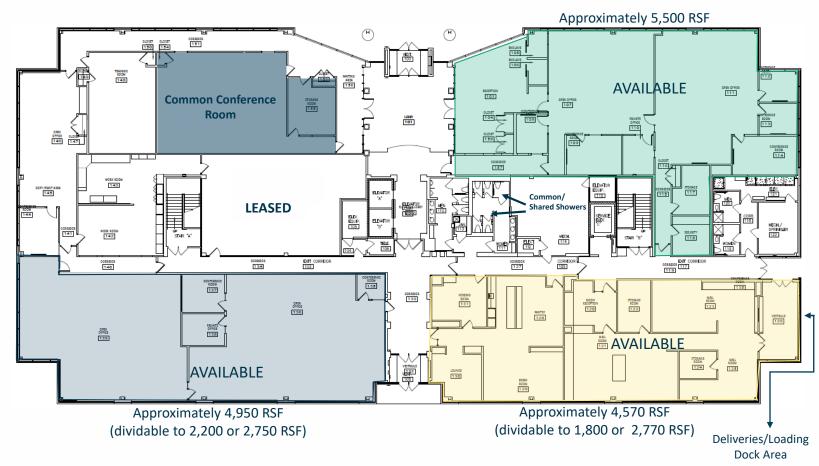

New common area conference/training suite, lockers/showers, freight elevator, load docking. Four fiber/internet providers (TDS, AT&T, Charter/Spectrum, Century Link).

Tenant improvements are negotiable. Brand new furniture - may be negotiated into the lease. Entire recently remodeled 3rd floor available (27,300 RSF); may be subdivided in approximately half.