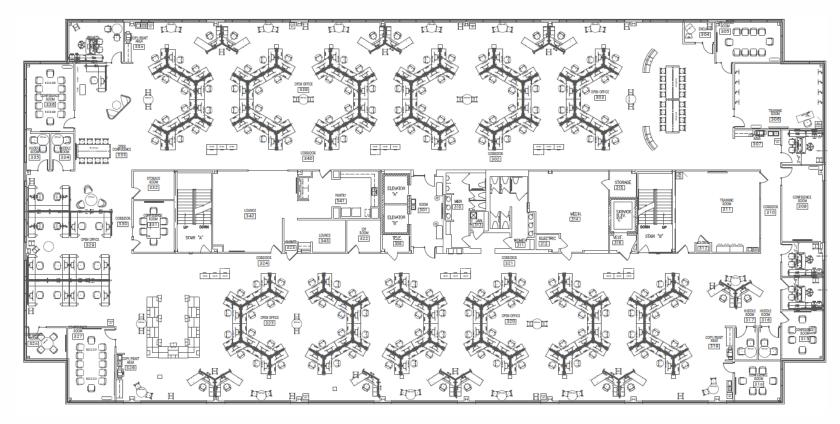

## 5117 WEST TERRACE DRIVE

Approx. 27,300 RSF (Entire floor; may be subdivided in approx. half)

Base Lease Rate: \$14.50 — \$15.50 NNN

Oper. Expenses: 2023 Budget - \$8.75/SF

☐ Workstations Shown: 178 (~45 sq. ft. each)

☐ Private Offices Shown: 8

☐ Huddle Rooms Shown: 5

□ Conf/Training Rooms: 6

☐ Recently remodeled in 2020

kwest@oakbrookcorp.com

5117 WEST TERRACE DRIVE