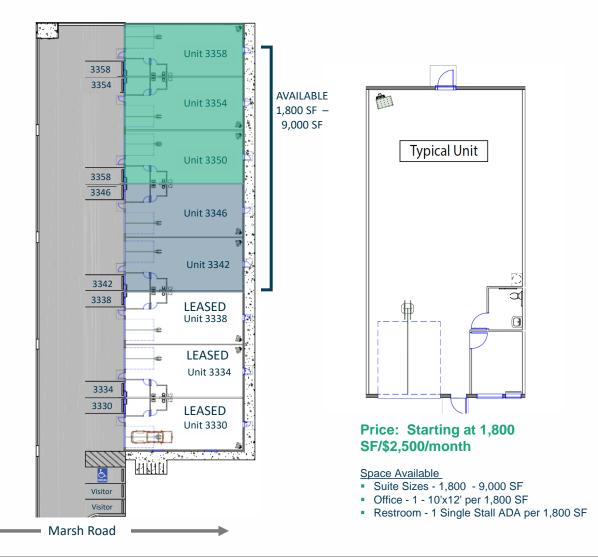

### **Property Summary**

Grade Level doors:

Building Size: 14,400 SF

Sale Price: \$2,150,000.00

Lot Size: 2.1 acres

Year Built: 2022

Lease Rate: \$2,500 per month p/1,800 SF

Available SF: 1,800 - 9,000

Lease Term: Negotiable

Clear Height: 18'

Overhead Doors: 12' X 14'

Zoning: Industrial Limited

### **Property Overview**

Newly constructed flex storage and workspace on Madison's far-east side. Each 1,800 SF heated shop has a floor drain, air-conditioned 10' X 12' office, 1 single stall ADA restroom, 12' X 14' OH door, 18' clear height, 3-phase electrical service, 2 designated parking stalls and a sprinkler system Suite options range from 1,800 SF to 5,400 SF. Tenant is responsible for separately metered utilities, and phone/data. Starting at 1,800 sf/\$2500 per month.