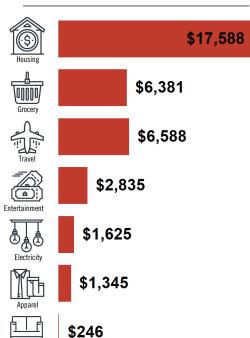

#### HH SPENDING

\$381

| 13.42 /0 | White:             |
|----------|--------------------|
| 15.35 %  | Asian:             |
| 0.06 %   | Native American:   |
| 0.00 %   | Pacific Islanders: |
| 2.94 %   | African-American:  |
| 5.18 %   | Hispanic:          |
| 3.06 %   | Two or More Races: |