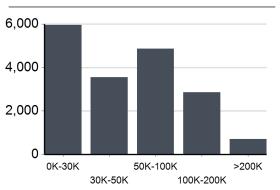

# Location Facts & Demographics

Demographics are determined by a 10 minute drive from 638-640 University Ave, Madison, WI 53715

CITY, STATE

Madison, WI

POPULATION

36,067

AVG. HHSIZE

MEDIANHHINCOME

\$62,767

HOME OWNERSHIP



#### **EMPLOYMENT**



58.18 % **Employed** 

1.66 % Unemployed

### **EDUCATION**

11.82 % High School Grad:

> 13.39 % Some College:

> > 4.83 % Associates:

73.87 % Bachelors:

## GENDER & AGE





#### RACE & ETHNICITY

| 73.42 % | White:             |
|---------|--------------------|
| 15.35 % | Asian:             |
| 0.06 %  | Native American:   |
| 0.00 %  | Pacific Islanders: |
| 2.94 %  | African-American:  |
| 5.18 %  | Hispanic:          |
| 3.06 %  | Two or More Races: |

## **Catylist** Research

#### INCOME BY HOUSEHOLD



#### HH SPENDING



\$381

| 13.42 /0 | White:             |
|----------|--------------------|
| 15.35 %  | Asian:             |
| 0.06 %   | Native American:   |
| 0.00 %   | Pacific Islanders: |
| 2.94 %   | African-American:  |
| 5.18 %   | Hispanic:          |
| 3.06 %   | Two or More Races: |