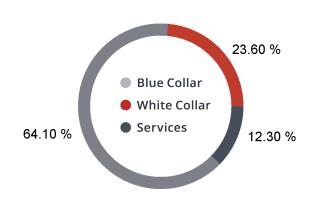

# Location Facts & Demographics

Demographics are determined by a 10 minute drive from 638-640 University Ave, Madison, WI 53715

CITY, STATE

Madison, WI

POPULATION

36,067

AVG. HHSIZE

MEDIANHHINCOME

\$62,767

HOME OWNERSHIP



#### **EMPLOYMENT**



58.18 % **Employed** 

1.66 % Unemployed

### **EDUCATION**

11.82 % High School Grad:

> 13.39 % Some College:

> > 4.83 % Associates:

73.87 % Bachelors:

## GENDER & AGE





#### RACE & ETHNICITY

| 73.42 % | White:             |
|---------|--------------------|
| 15.35 % | Asian:             |
| 0.06 %  | Native American:   |
| 0.00 %  | Pacific Islanders: |
| 2.94 %  | African-American:  |
| 5.18 %  | Hispanic:          |
| 3.06 %  | Two or More Races: |

## **Catylist** Research

#### INCOME BY HOUSEHOLD



#### HH SPENDING



\$381

| 13.42 /0 | White:             |
|----------|--------------------|
| 15.35 %  | Asian:             |
| 0.06 %   | Native American:   |
| 0.00 %   | Pacific Islanders: |
| 2.94 %   | African-American:  |
| 5.18 %   | Hispanic:          |
| 3.06 %   |