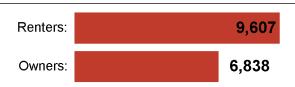

# Location Facts & Demographics

Demographics are determined by a 10 minute drive from 638-640 University Ave, Madison, WI 53715

CITY, STATE

Madison, WI

POPULATION

36,067

AVG. HHSIZE

MEDIANHHINCOME

\$62,767

HOME OWNERSHIP



#### **EMPLOYMENT**



58.18 % **Employed** 

1.66 % Unemployed

### **EDUCATION**

11.82 % High School Grad:

> 13.39 % Some College:

> > 4.83 % Associates:

73.87 % Bachelors:

## GENDER & AGE





#### RACE & ETHNICITY

| 73.42 % | White:             |
|---------|--------------------|
| 15.35 % | Asian:             |
| 0.06 %  | Native American:   |
| 0.00 %  | Pacific Islanders: |
| 2.94 %  | African-American:  |
| 5.18 %  | Hispanic:          |
| 3.06 %  | Two or More Races: |

## **Catylist** Research

#### INCOME BY HOUSEHOLD



#### HH SPENDING



\$381

| 13.42 /0 | White:             |
|----------|--------------------|
| 15.35 %  | Asian:             |
| 0.06 %   | Native American:   |
| 0.00 %   | Pacific Islanders: |
| 2.94 %   | African-American:  |
| 5.18 %   | Hispanic: