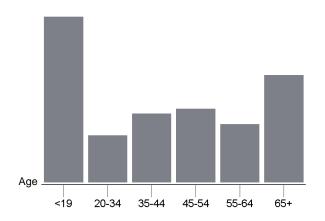

# Location Facts & Demographics

Demographics are determined by a 10 minute drive from 638-640 University Ave, Madison, WI 53715

CITY, STATE

Madison, WI

POPULATION

36,067

AVG. HHSIZE

MEDIANHHINCOME

\$62,767

HOME OWNERSHIP



#### **EMPLOYMENT**



58.18 % **Employed** 

1.66 % Unemployed

### **EDUCATION**

11.82 % High School Grad:

> 13.39 % Some College:

> > 4.83 % Associates:

73.87 % Bachelors:

## GENDER & AGE





#### RACE & ETHNICITY

| 73.42 % | White:             |
|---------|--------------------|
| 15.35 % | Asian:             |
| 0.06 %  | Native American:   |
| 0.00 %  | Pacific Islanders: |
| 2.94 %  | African-American:  |
| 5.18 %  | Hispanic:          |
| 3.06 %  | Two or More Races: |

## **Catylist** Research

#### INCOME BY HOUSEHOLD



#### HH SPENDING



\$381

| 13.42 /0 | White:             |
|----------|--------------------|
| 15.35 %  | Asian:             |
| 0.06 %   | Native American:   |
| 0.00 %   | Pacific Islanders: |
| 2.94 %   | African-American:  |
| 5.18 %   | Hispanic:          |
| 3.06 %   | Two or More Races: |