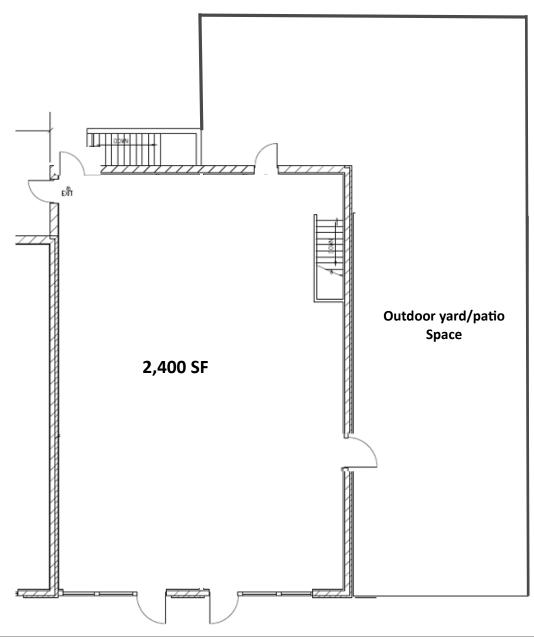

#### **Property Summary**

| Lease Rate:    | \$16.00 - \$17.00 |  |
|----------------|-------------------|--|
| Lease Term:    | 3 + years         |  |
| Available SF:  | 2,400             |  |
| Renovated:     | 2023              |  |
| Parking:       | 60                |  |
| Parking Ratio: | 6.68              |  |
| Zoning:        | G2                |  |

## **Property Overview**

Endcap retail/office space for lease with adjacent outdoor yard/patio space. Lighted intersection of Williamsburg Way & Verona Road at the new roundabout. Large pylon sign plus building signage. Over 50,000 vehicles per day traffic count. 1,200 square feet of basement/storage space included. Office or retail types of uses preferred.