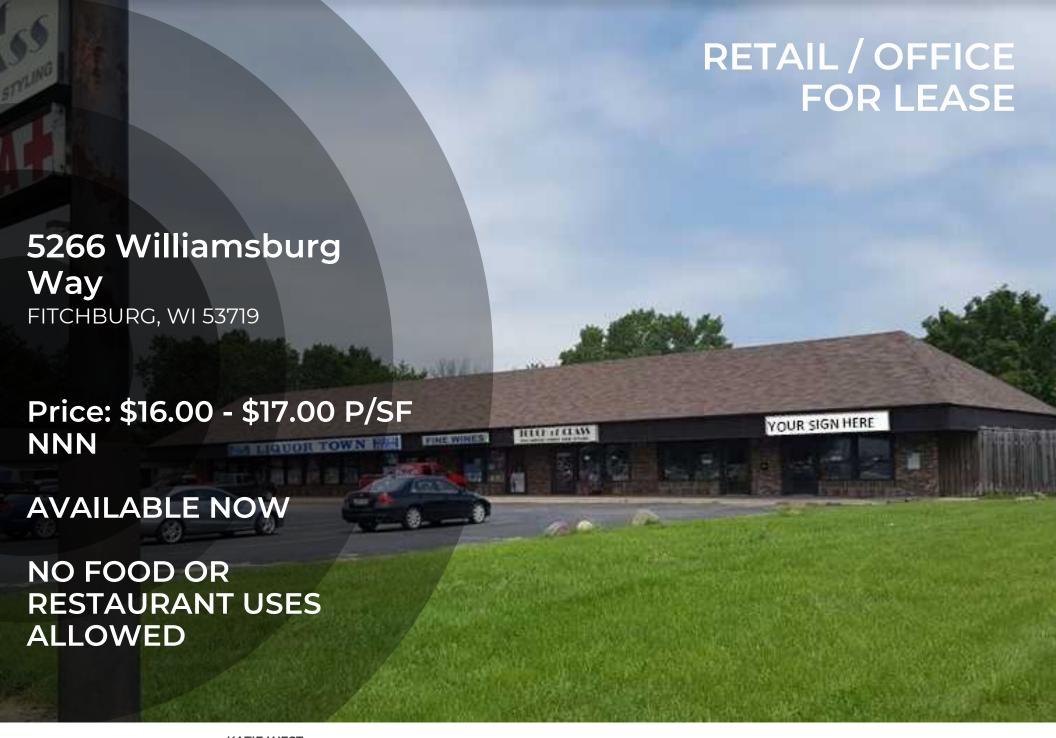

## PROPERTY SUMMARY

5266 WILLIAMSBURG WAY

## **Property Overview**

Endcap retail/office space for lease with adjacent outdoor yard/patio space. Lighted intersection of Williamsburg Way & Verona Road at the new roundabout. Large pylon sign plus building signage. Over 50,000 vehicles per day traffic count. 1,200 square feet of basement/storage space included. Office or retail types of uses preferred.

No food or restaurant uses allowed. Landlord shall offer the suite in whitebox condition, ready for tenant improvements.