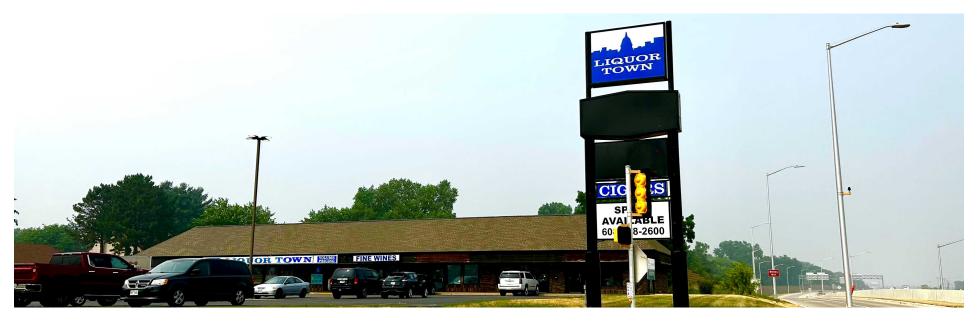

## **Property Overview**

Endcap retail/office space for lease with adjacent outdoor yard/patio space. Lighted intersection of Williamsburg Way & Verona Road at the new roundabout. Large pylon sign plus building signage. Over 50,000 vehicles per day traffic count. 1,200 square feet of basement/storage space included. Office or retail types of uses preferred.

#### **Location Overview**

Located at the intersection of Williamsburg Way and Verona Road/Hwy 18/151 in Fitchburg, at the new roundabout. Excellent highway visibility. Within 10-15 minutes of downtown Madison and the UW Campus. 10 minutes from Epic Systems.

# PROPERTY PHOTOS

5266 WILLIAMSBURG WAY

OAKBROOK CORPORATION 2 Science Court, Suite 200 Madison, WI 53711

KATIE WEST

Commercial Real Estate Broker

0: (608) 443-1023

C: (608) 833-6333

5266 WILLIAMSBURG WAY