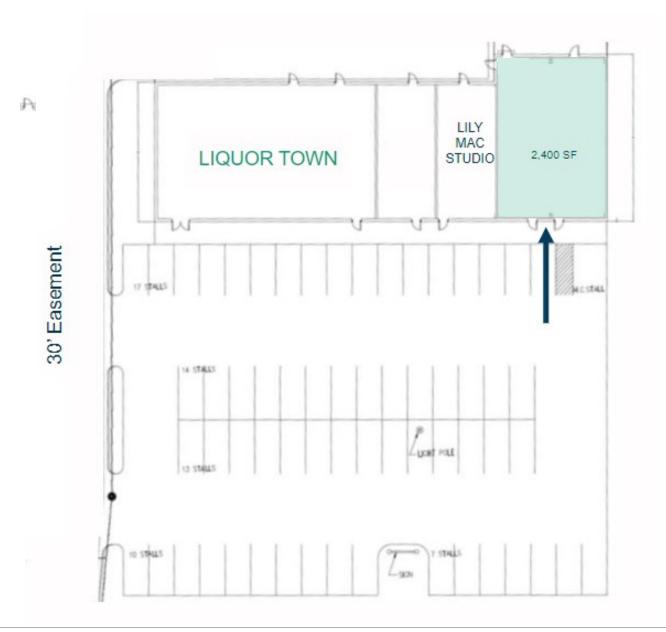

#### **Property Summary**

| Lease Rate:    | \$16.00 - \$17.00 |  |
|----------------|-------------------|--|
| Lease Term:    | 3 + years         |  |
| Available SF:  | 2,400             |  |
| Renovated:     | 2023              |  |
| Parking:       | 60                |  |
| Parking Ratio: | 6.68              |  |
| Zoning:        | G2                |  |

## **Property Overview**

Endcap retail/office space for lease with adjacent outdoor yard/patio space. Lighted intersection of Williamsburg Way & Verona Road at the new roundabout. Large pylon sign plus building signage. Over 50,000 vehicles per day traffic count. 1,200 square feet of basement/storage space included. Office or retail types of uses preferred.