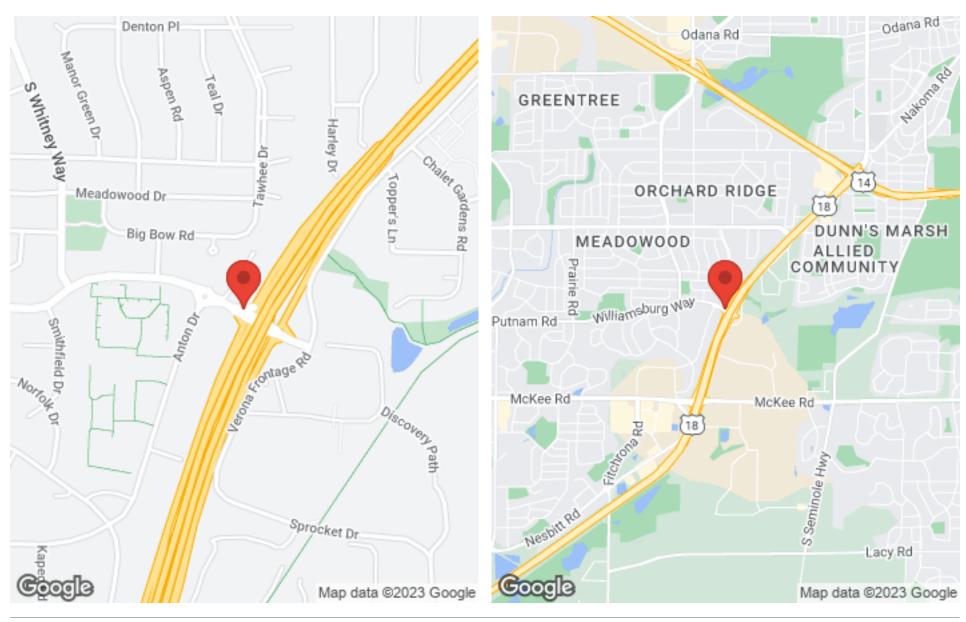

# **LOCATION MAPS**

# **REGIONAL MAP**

5266 WILLIAMSBURG WAY

OAKBROOK CORPORATION 2 Science Court, Suite 200 Madison, WI 53711 KATIE WEST

Commercial Real Estate Broker

0: (608) 443-1023

C: (608) 833-6333

#### **Location Overview**

Located at the intersection of Williamsburg Way and Verona Road/Hwy 18/151 in Fitchburg, at the new roundabout. Excellent highway visibility. Within 10-15 minutes of downtown Madison and the UW Campus. 10 minutes from Epic Systems.