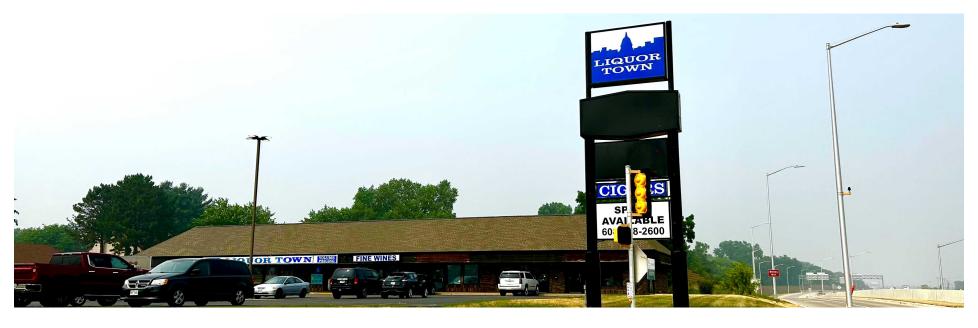

### **Property Overview**

Endcap retail/office space for lease with adjacent outdoor yard/patio space. Lighted intersection of Williamsburg Way & Verona Road at the new roundabout. Large pylon sign plus building signage. Over 50,000 vehicles per day traffic count. 1,200 square feet of basement/storage space included. Office or retail types of uses preferred.

#### **Location Overview**

Located at the intersection of Williamsburg Way and Verona Road/Hwy 18/151 in Fitchburg, at the new roundabout. Excellent highway visibility. Within 10-15 minutes of downtown Madison and the UW Campus. 10 minutes from Epic Systems.

# PROPERTY PHOTOS

5266 WILLIAMSBURG WAY

OAKBROOK CORPORATION 2 Science Court, Suite 200 Madison, WI 53711

KATIE WEST

Broker

0: (608) 443-1023

C: (608) 833-6333

kwest@oakbrookcorp.com