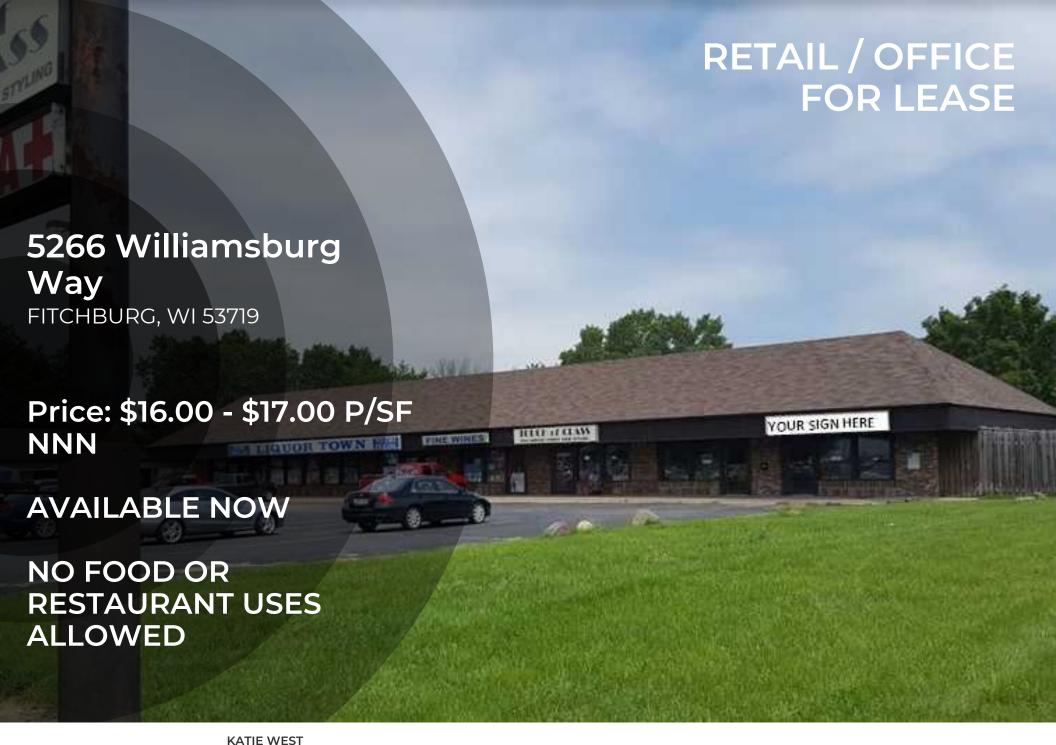

## PROPERTY SUMMARY

5266 WILLIAMSBURG WAY

#### **Property Summary**

| Lease Rate:    | \$16.00 - \$17.00 |
|----------------|-------------------|
| Lease Term:    | 3 + years         |
| Available SF:  | 2,400             |
| Renovated:     | 2023              |
| Parking:       | 60                |
| Parking Ratio: | 6.68              |
| Zoning:        | G2                |

### **Property Overview**

Endcap retail/office space for lease with adjacent outdoor yard/patio space. Lighted intersection of Williamsburg Way & Verona Road at the new roundabout. Large pylon sign plus building signage. Over 50,000 vehicles per day traffic count. 1,200 square feet of basement/storage space included. Office or retail types of uses preferred.

No food or restaurant uses allowed. Landlord shall offer the suite in whitebox condition, ready for tenant improvements.