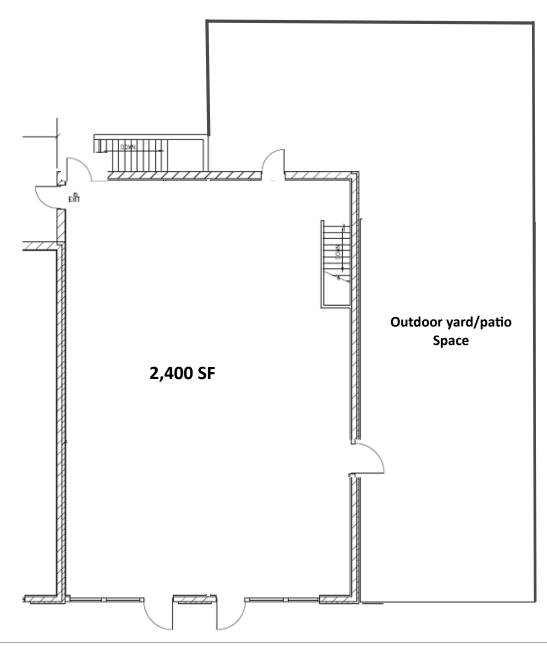

### **Property Overview**

Endcap retail/office space for lease with adjacent outdoor yard/patio space. Lighted intersection of Williamsburg Way & Verona Road at the new roundabout. Large pylon sign plus building signage. Over 50,000 vehicles per day traffic count. 1,200 square feet of basement/storage space included. Office or retail types of uses preferred.

No food or restaurant uses allowed. Landlord shall offer the suite in whitebox condition, ready for tenant improvements.