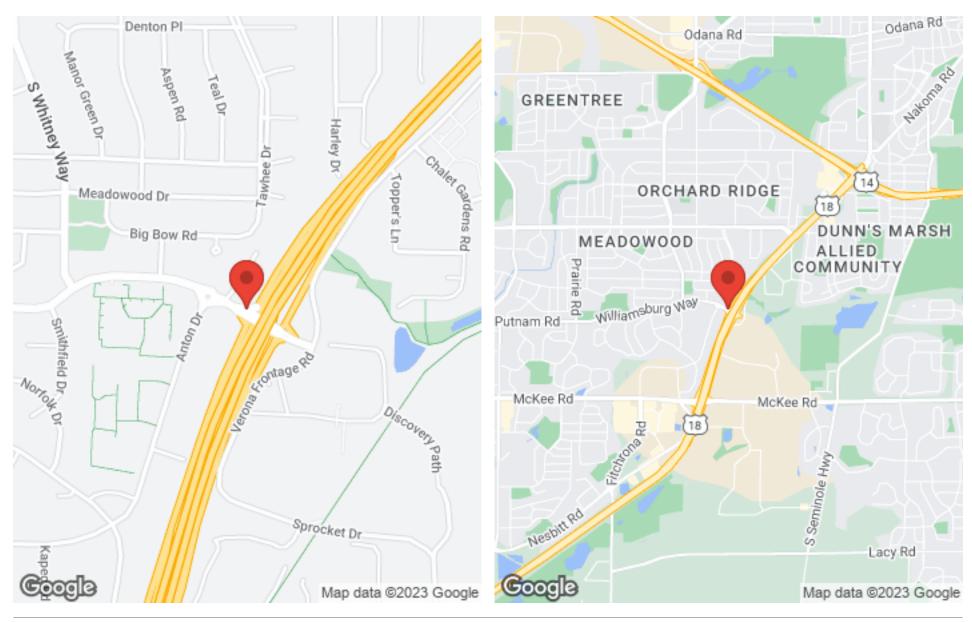

#### **Location Overview**

Located at the intersection of Williamsburg Way and Verona Road/Hwy 18/151 in Fitchburg, at the new roundabout. Excellent highway visibility. Within 10-15 minutes of downtown Madison and the UW Campus. 10 minutes from Epic Systems.

# **REGIONAL MAP**

5266 WILLIAMSBURG WAY

OAKBROOK CORPORATION 2 Science Court, Suite 200 Madison, WI 53711 KATIE WEST

Broker

0: (608) 443-1023

C: (608) 833-6333

kwest@oakbrookcorp.com