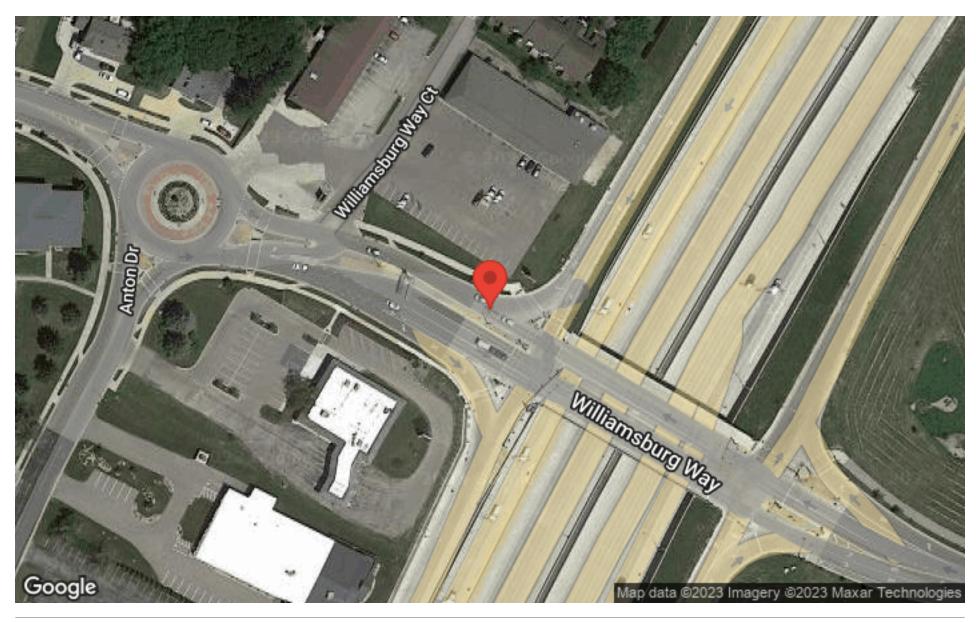

#### **Location Overview**

Located at the intersection of Williamsburg Way and Verona Road/Hwy 18/151 in Fitchburg, at the new roundabout. Excellent highway visibility. Within 10-15 minutes of downtown Madison and the UW Campus. 10 minutes from Epic Systems.

# **AERIAL MAP**

5266 WILLIAMSBURG WAY

OAKBROOK CORPORATION 2 Science Court, Suite 200 Madison, WI 53711

KATIE WEST

Broker

0: (608) 443-1023

C: (608) 833-6333

kwest@oakbrookcorp.com