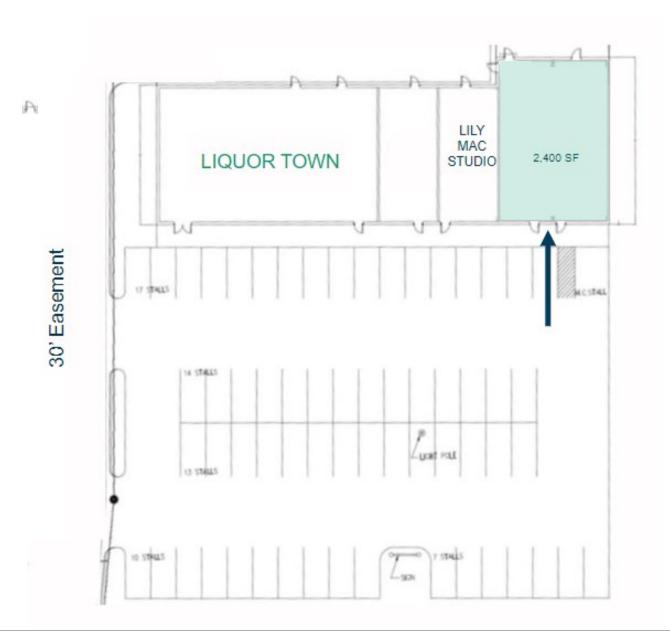

### **Property Overview**

Endcap retail/office space for lease with adjacent outdoor yard/patio space. Lighted intersection of Williamsburg Way & Verona Road at the new roundabout. Large pylon sign plus building signage. Over 50,000 vehicles per day traffic count. 1,200 square feet of basement/storage space included. Office or retail types of uses preferred.