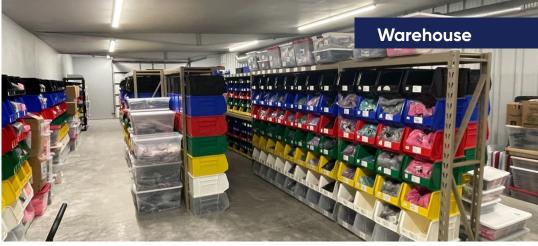

## **Property Snapshot**

**Building** 6,204 SF

\$12.50 PSF MG

**Sale Price** \$1,200,000

Entire building can be leased or individual offices can be rented for \$200-\$400/month

Photography studio: \$1,600/month Retail/warehouse: \$2,500/month