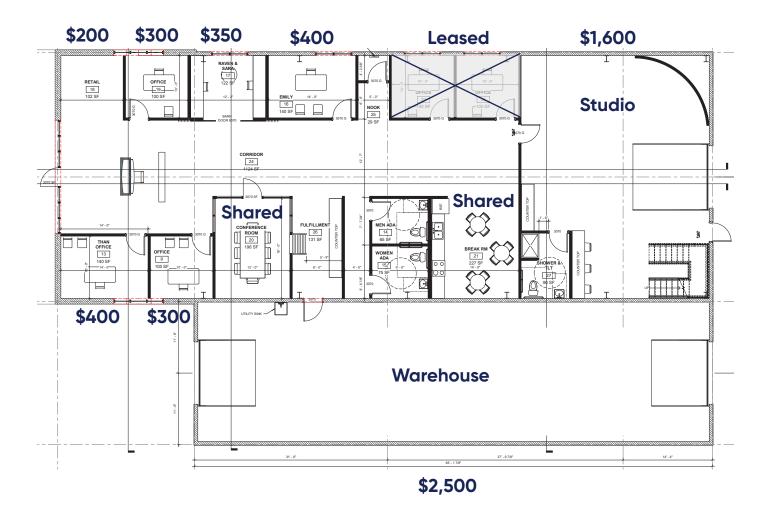

## **Property Snapshot**

**Building** 6,204 SF

\$12.50 PSF MG

**Sale Price** \$1,200,000

Entire building can be leased or individual offices can be rented for \$200-\$400/month

Photography studio: \$1,600/month Retail/warehouse: \$2,500/month

## Floor Plan 801 N Page Street Stoughton, WI 53589