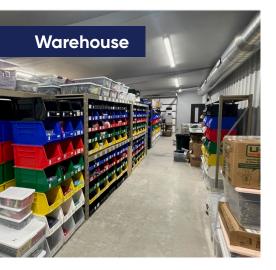

## **Property Snapshot**

**Building** 6,204 SF

\$12.50 PSF MG

**Sale Price** \$1,200,000

Entire building can be leased or individual offices can be rented for \$200-\$400/month

Photography studio: \$1,600/month Retail/warehouse: \$2,500/month