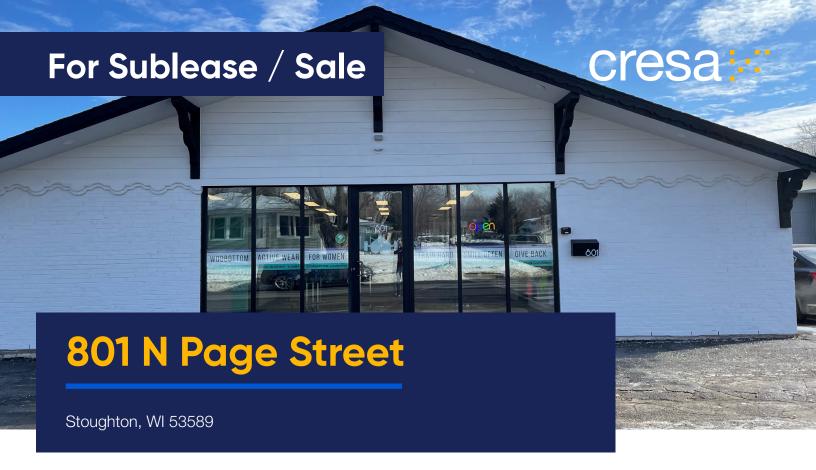

## **Property Snapshot**

**Building** 6,204 SF

\$12.50 PSF MG

**Sale Price** \$1,200,000

Entire building can be leased or individual offices can be rented for \$200-\$400/month

Photography studio: \$1,600/month Retail/warehouse: \$2,500/month

## **Property Profile**

- Recently gutted and remodeled
- Overhead doors 3
- Shared restrooms/breakroom/conference room

## Floor Plan 801 N Page Street Stoughton, WI 53589