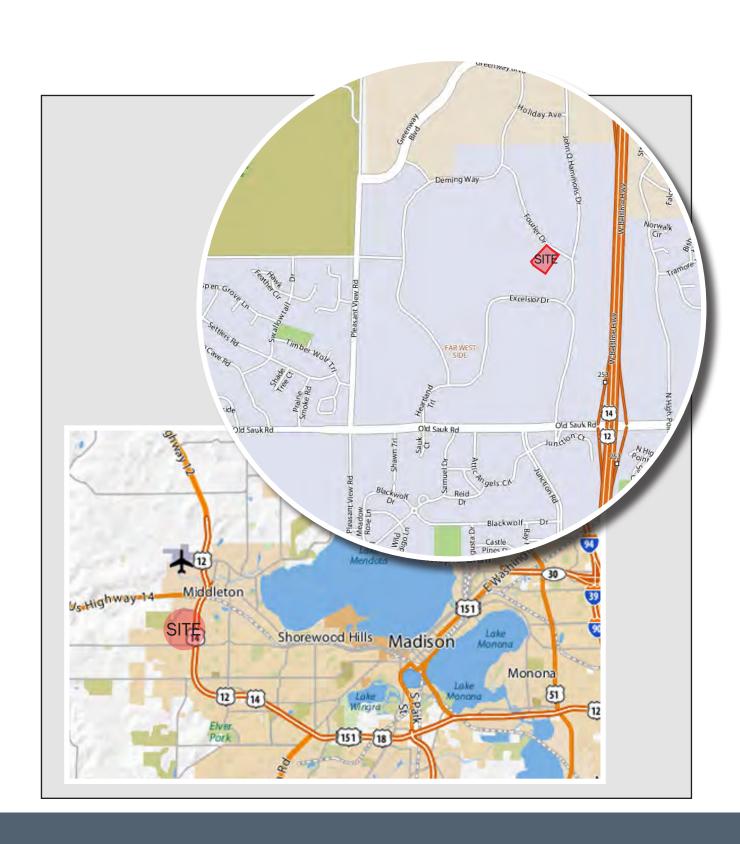

LOCATION

Conveniently situated near the West Beltline Highway, the building offers easy accessibility for both employees and clients. Nestled in a beautiful natural setting, it is located just off Old Sauk Trail.

608.830.6308 krobb@artisreit.com Leon R. Wilkosz, CCIM, RPA®

Senior Vice-President Asset Management - Madison 608.830.6302 Iwilkosz@artisreit.com

**Location Map** 1232 Fourier Drive, Madison, WI