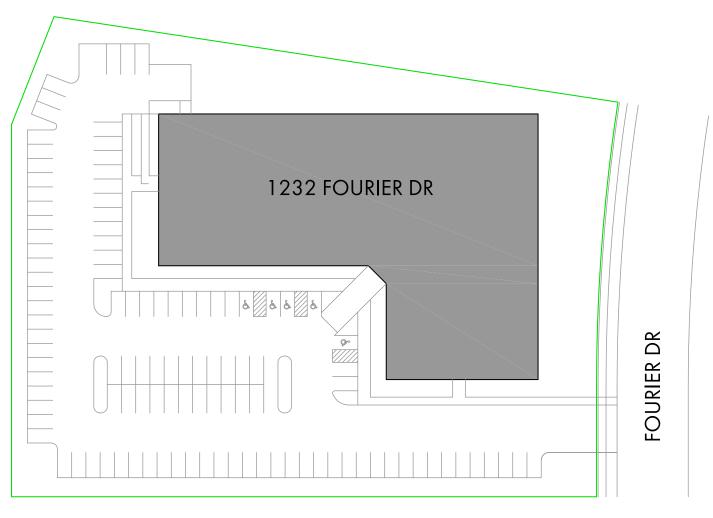

## Site Plan

1232 Fourier Drive, Madison, WI

Artis REIT Madison Office

8215 Greenway Blvd, Suite 220 Middleton, WI 53562 P.O. Box 7700 Madison, WI 53707 madison.artisreit.com Kyle Robb, CCIM

Leasing Manager