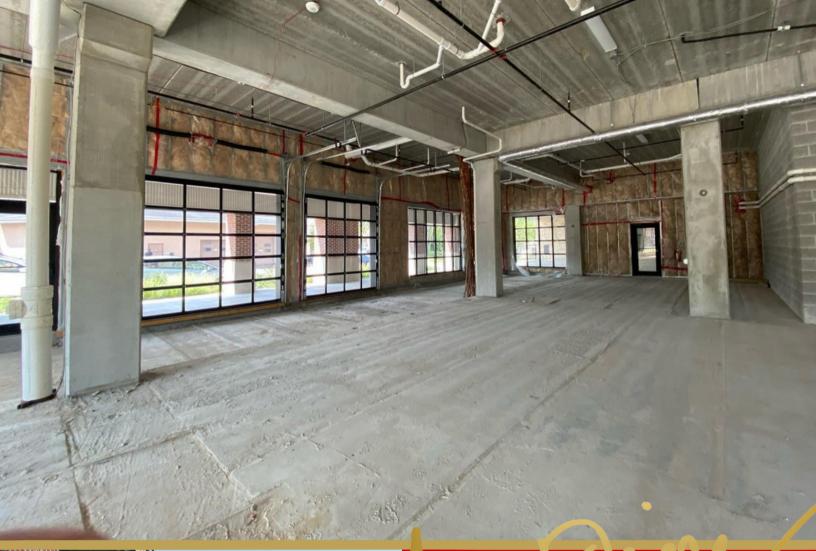

# **PROPERTY HIGHLIGHTS**

Available - 3827 SF

Rate - \$23-28/SF NNN + \$3/SF NNN

Term - 5-10 Years

- · Garage Doors installed with Chase access
- Open Concept with 14' Ceiling Height
- Dual Signage opportunity
- Strong Co-Tenancy including: Edward Jones, Evie & Co
   Waunakee Family Dentistry, Indulgence Nail Garden + more
- Parking: Underground, Surface, Overflow Parking + street
- New Veridian Development of > 600 residences nearby
- ~17,100 VPD