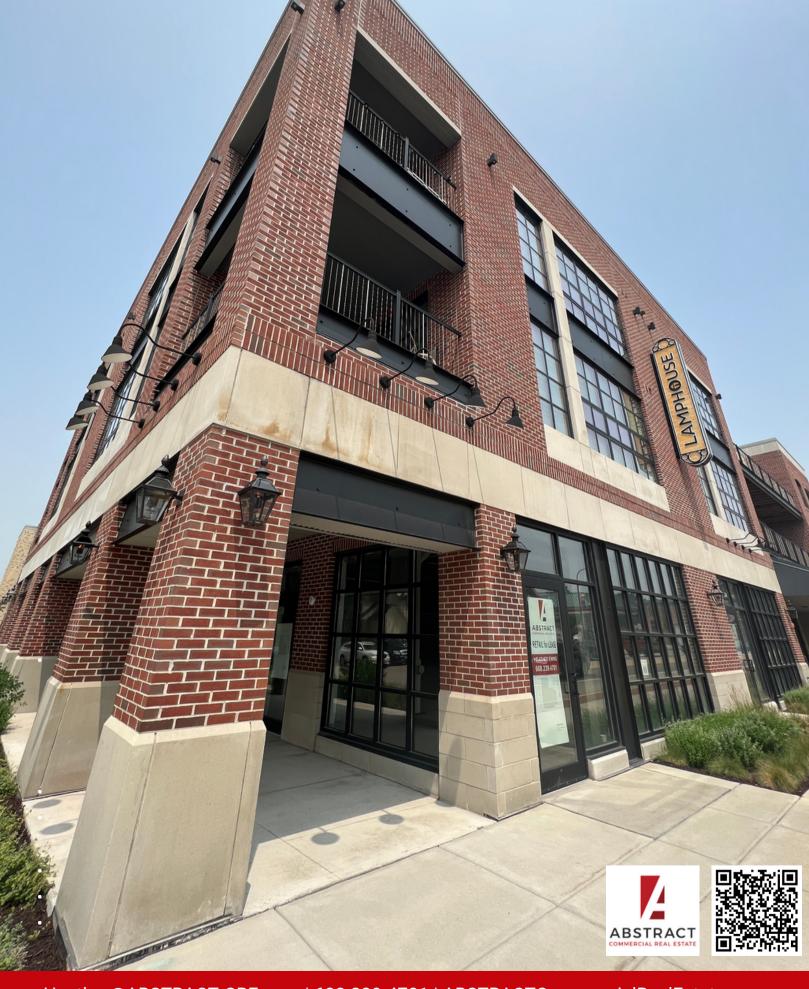

# **PROPERTY HIGHLIGHTS**

Available - 3827 SF

Rate - \$23-28/SF NNN + \$3/SF NNN

Term - 5-10 Years

- · Garage Doors installed with Chase access
- Open Concept with 14' Ceiling Height
- Dual Signage opportunity
- Strong Co-Tenancy including: Edward Jones, Evie & Co
   Waunakee Family Dentistry, Indulgence Nail Garden + more
- Parking: Underground, Surface, Overflow Parking + street
- New Veridian Development of > 600 residences nearby
- ~17,100 VPD

TOUR: Call/Text 608.239.4781

All information contained herein has been obtained from sources deemed to be reliable. ABSTRACT Commercial Real Estate LLC.

And its affiliates make no guarantees or warranties, whether express or implied, regarding the accuracy of said information.