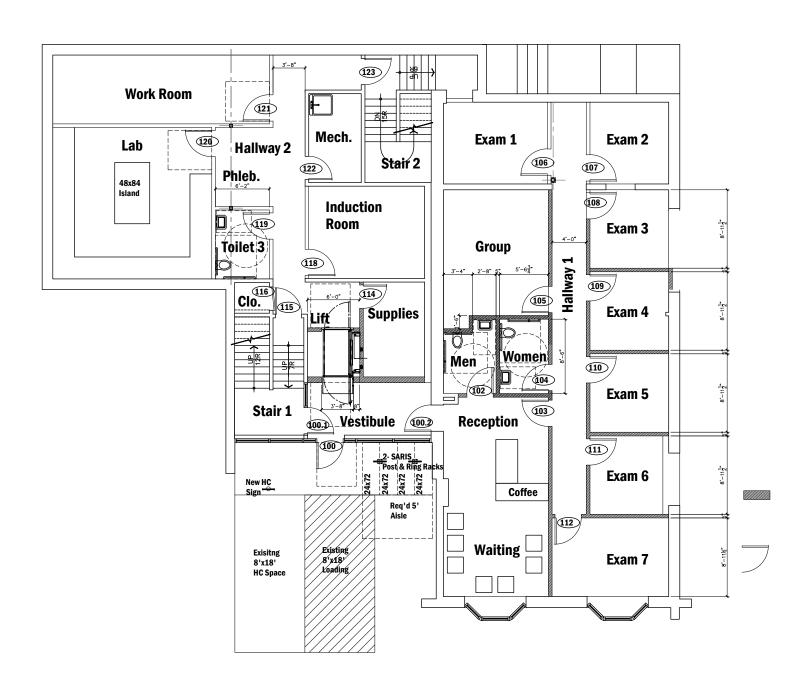

### **Property Snapshot**

**Asking Price** \$1,650,000

**Size** 5,013 SF - 2 story

3,345 SF 1st floor1,668 SF 2nd floor

Parking 15 Stalls

Year Built 1982



### **Property Profile**

- Excellent condition/visibility
- Fully gutted/remolded in 2020
- Walkable area of downtown Madison
- Hard corner with future redevelopment potential

Note: Seller offering 2.5% co-broke fee

#### For More Information:



TJ Blitz 608.444.9440 tblitz@cresa.com

#### Cresa Madison

613 Williamson Street, 210 Madison WI 53703

## First Floor-Floor plan



## Second Floor - Floor plan







# 521 E. Washington Ave

Madison, WI 53703













Cresa © 2019. All rights reserved. The information contained in this document has been obtained from sources believed reliable. While Cresa does not doubt its accuracy, Cresa has not verified it and makes no guarantee, warranty, or representation about it. It is your responsibility to independently confirm its accuracy and completeness. Any projections, opinions, assumptions or estimates used are for example only and do not represent the current or future performance of the property. The value of this transaction to you depends on tax and other factors which should be evaluated by your tax, financial and legal advisors. You and your advisors should conduct a careful, independent investigation of t