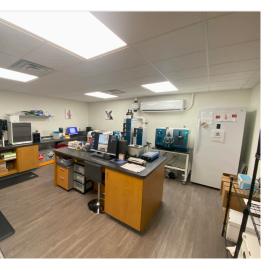

### **Property Snapshot**

**Asking Price** \$1,650,000

**Size** 5,013 SF - 2 story

3,345 SF 1st floor1,668 SF 2nd floor

Parking 15 Stalls

Year Built 1982



### **Property Profile**

- Excellent condition/visibility
- Fully gutted/remolded in 2020
- Walkable area of downtown Madison
- Hard corner with future redevelopment potential

Note: Seller offering 2.5% co-broke fee

#### For More Information:



TJ Blitz 608.444.9440 tblitz@cresa.com

#### Cresa Madison

613 Williamson Street, 210 Madison WI 53703

## First Floor-Floor plan



## Second Floor - Floor plan







# 521 E. Washington Ave

Madison, WI 53703













Cresa © 2019. All rights reserved. The information contained in this document has been obtained from sources believed reliable. While Cresa does not doubt its accuracy, Cresa has not verified it and makes no guarantee, warranty, or representation about it. It is your responsibility to independently confirm its accuracy and completeness. Any projections, opinions, assumptions or estimates used are for example only and do not represent the current or future performance of the property. The value of this transaction to you depends on tax and other factors which should be evaluated by your tax, financial and legal advisors. You and your advisors should conduct a careful, independent investigation of the property to determine to your satisfaction the suitability of the property for your n