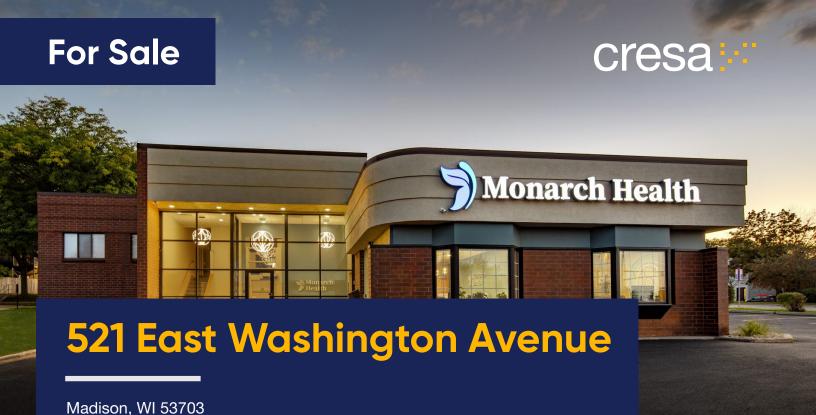

# 521 E. Washington Ave

Madison, WI 53703

Cresa © 2019. All rights reserved. The information contained in this document has been obtained from sources believed reliable. While Cresa does not doubt its accuracy, Cresa has not verified it and makes no guarantee, warranty, or representation about it. It is your responsibility to independently confirm its accuracy and completeness. Any projections, opinions, assumptions or estimates used are for example only and do not represent the current or future performance of the property. The value of this transaction to you depends on tax and other factors which should be evaluated by your tax, financial and legal advisors. You and your advisors should conduct a careful, independent investigation of the property to determine to your satisfaction the suitability of the property for your needs.

### **Property Snapshot**

**Asking Price** \$1,650,000

**Size** 5,013 SF - 2 story

3,345 SF 1st floor1,668 SF 2nd floor

Parking 15 Stalls

Year Built 1982

### **Property Profile**

- Excellent condition/visibility
- Fully gutted/remolded in 2020
- Walkable area of downtown Madison
- Hard corner with future redevelopment potential

Note: Seller offering 2.5% co-broke fee