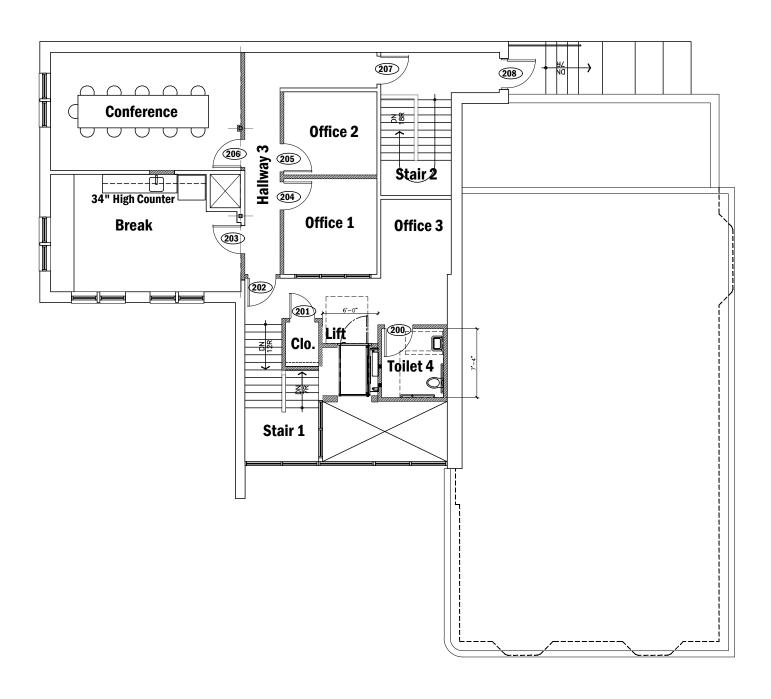

### **Property Snapshot**

**Asking Price** \$1,650,000

**Size** 5,013 SF - 2 story

3,345 SF 1st floor1,668 SF 2nd floor

Parking 15 Stalls

Year Built 1982



### **Property Profile**

- Excellent condition/visibility
- Fully gutted/remolded in 2020
- Walkable area of downtown Madison
- Hard corner with future redevelopment potential

Note: Seller offering 2.5% co-broke fee

#### For More Information:



TJ Blitz 608.444.9440 tblitz@cresa.com

#### Cresa Madison

613 Williamson Street, 210 Madison WI 53703

## First Floor-Floor plan



## Second Floor - Floor plan







# 521 E. Washington Ave

Madison, WI 53703













Cresa © 2019. All rights reserved. The information contained in this document has been obtained from sources believed reliable. While Cresa does not doubt its accuracy, Cresa has not verified it and makes no guarantee, warranty, or representation about it. It is your responsibility to independently confirm its accuracy and completeness. Any projections, opinions, assumptions or estimates used are for example only and do not represent the current or future performance of the property. The value of this transaction to you depends on tax and other factors which should be evaluated by your tax, financial and legal advisors. You and your advisors should conduct a careful, independent investigation of the property to determine to your