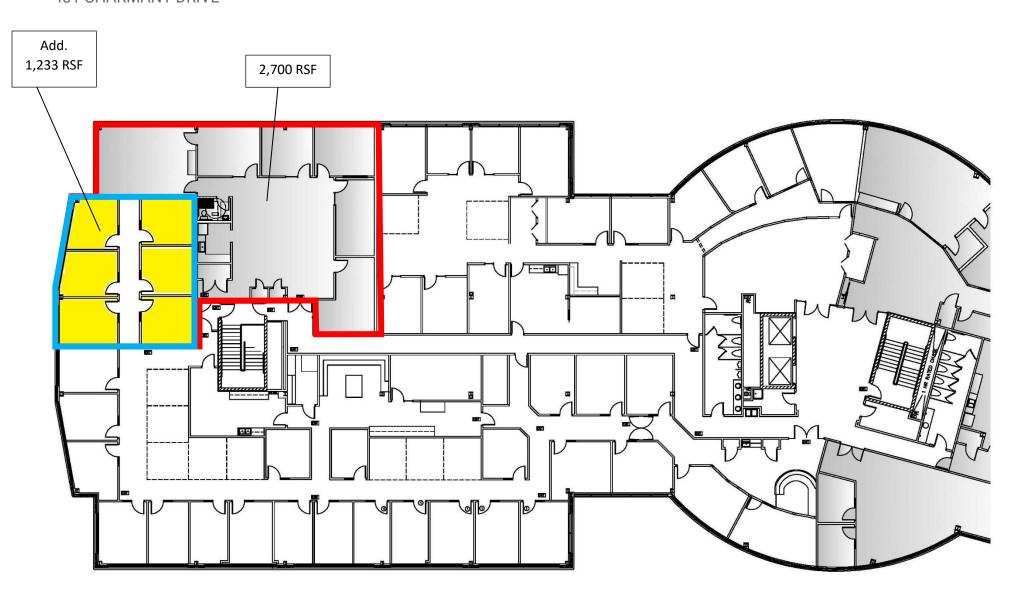

# **FLOOR PLAN**

## **Property Summary**

Lease Rate: \$11.75 p/sf NNN Estimated Op Ex: \$9.00 p/sf

Lease Term: Sublease ends 12/31/25

Available SF: 2,700 - 3,933

Floor: 3rd Year Built: 2,000

Building Class: B

Parking: 250

Parking Ratio: 3.2 Zoning: RPSM