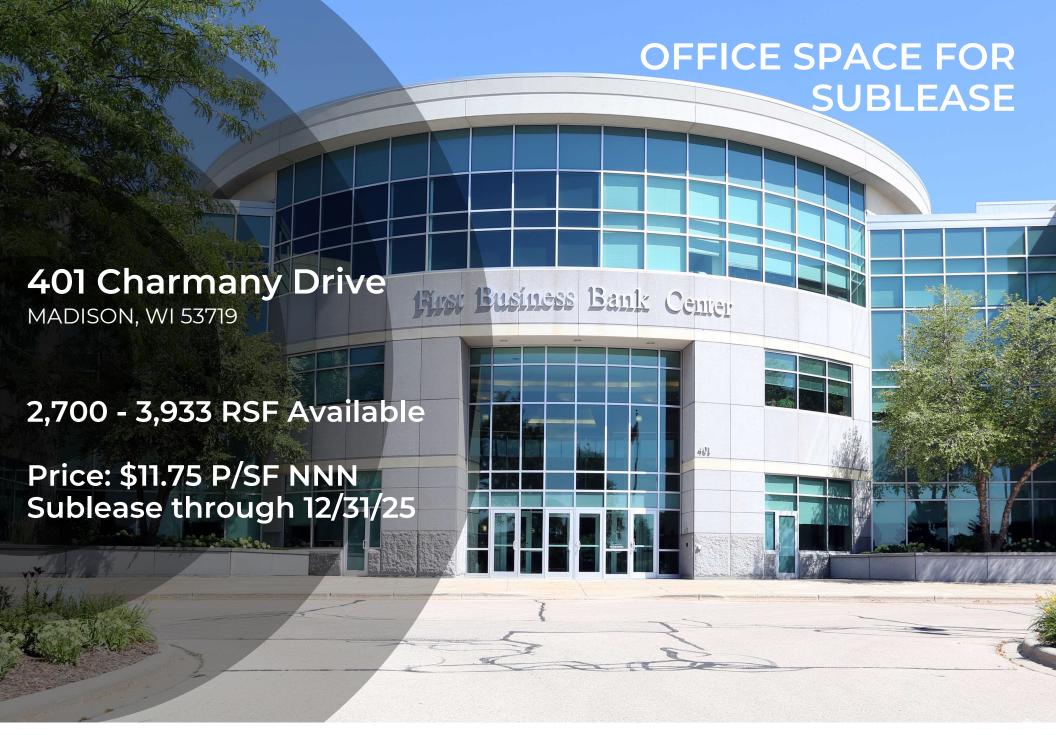

## PROPERTY SUMMARY

**401 CHARMANY DRIVE** 

## **Property Summary**

Lease Rate: \$11.75 p/sf NNN Estimated Op Ex: \$9.00 p/sf

Lease Term: Sublease ends 12/31/25

Available SF: 2,700 - 3,933

Floor: 3rd Year Built: 2,000

Building Class: B

Parking: 250

Parking Ratio: 3.2 Zoning: RPSM

Available: Available Now