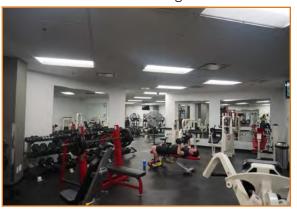

**AMENITIES** 

Direct access to an array of amenities including a two-story atrium, fiber optics, security card access, a break room, a large surface parking lot, and access to all conference rooms, board rooms, and no-fee fitness centers. Artis REIT prides itself on delivering first-class property management, providing on-site maintenance and 24/7 emergency maintenance services.

**BUILDING HOURS** 

6:45 a.m. - 5:30 p.m. M - F

**SIGNAGE** 

Building & Monument signage available

**PARKING** 

708 Heartland Trail 2.46/1000 169 Stalls/28 Underground

Amenities/Features:

- 50,000 square feet of exceptional Class-A office space
- Complimentary conference rooms, no-fee fitness center, board rooms, and lunch rooms
- Portfolio Access to fitness center, conference rooms, cafes, golf lounge
- High Visibility
- Easy accessibility from Beltline Hwy 12/14

# **Building & Portfolio Amenities** 708 Heartland Trail Middleton, WI

Underground Parking at 708 Heartland Trail

120-Person Conference Center at City Center West

Access to Fitness Centers throughout Portfolio