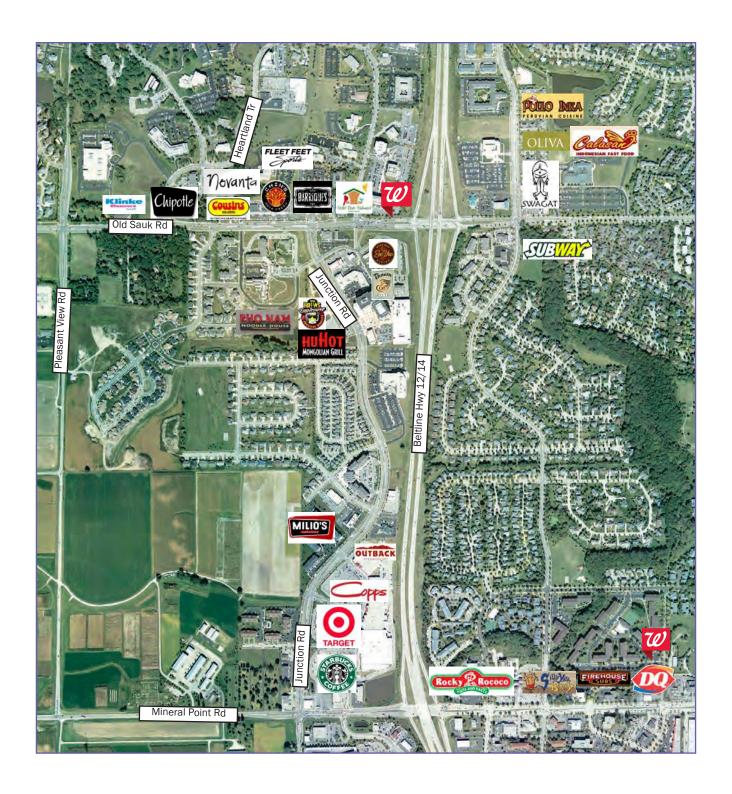

**LOCATION** 

Strategically positioned near prominent retail establishments and restaurants, this office space offers seamless visibility from major roads such as Old Sauk Road, Pleasant view Road, and Heartland Trail, coupled with easy accessibility from Belt line Hwy 12/14.

### **Aerial Map** 708 Heartland Trail Middleton, WI

Golf Lounge at Wisconsin Trade Center

Signage Opportunities

**Area Amenities** 708 Heartland Trail Middleton, WI