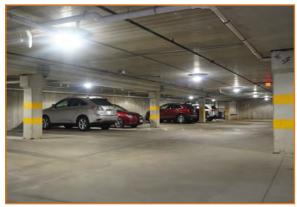

# **Building & Portfolio Amenities** 708 Heartland Trail Middleton, WI

Underground Parking at 708 Heartland Trail

120-Person Conference Center at City Center West

Access to Fitness Centers throughout Portfolio

**BUILDING HOURS** 

6:45 a.m. - 5:30 p.m. M - F

**SIGNAGE** 

Building & Monument signage available

**PARKING** 

708 Heartland Trail 2.46/1000 169 Stalls/28 Underground

Amenities/Features:

- 50,000 square feet of exceptional Class-A office space
- Complimentary conference rooms, no-fee fitness center, board rooms, and lunch rooms
- Portfolio Access to fitness center, conference rooms, cafes, golf lounge
- High Visibility
- Easy accessibility from Beltline Hwy 12/14