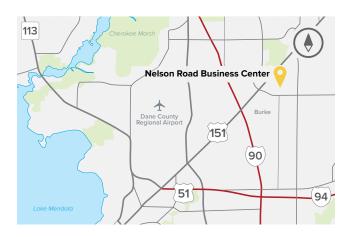

## **About Nelson Road Business Center**

Nelson Road Business Center is located at the far-east side of the City of Madison, Wisconsin in Dane County. The business center is located one-half mile east of the Highway 151 and Nelson Road intersection and one-half mile north of the Intersection of Highway 151 and Interstates 90, 39, 94. Nelson Road Business Center is just minutes from restaurants, regional shopping and lodging.