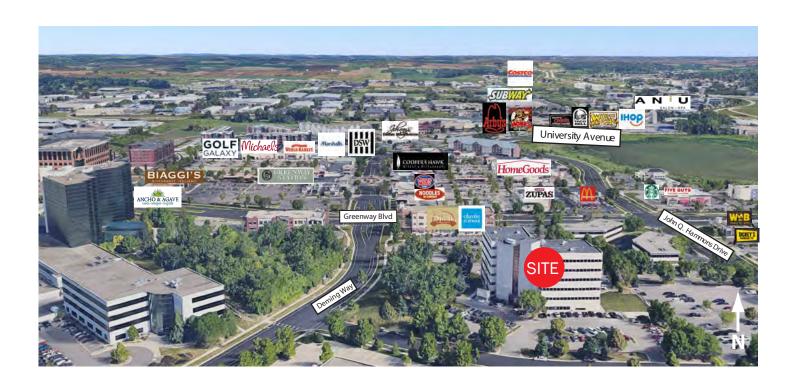

### **Area Amenities**

8383 Greenway Blvd. Middleton, WI

**Artis REIT Madison Office** 

8215 Greenway Blvd, Suite 220 Middleton, WI 53562 P.O. Box 7700 Madison, WI 53707 madison.artisreit.com Leasing Manager