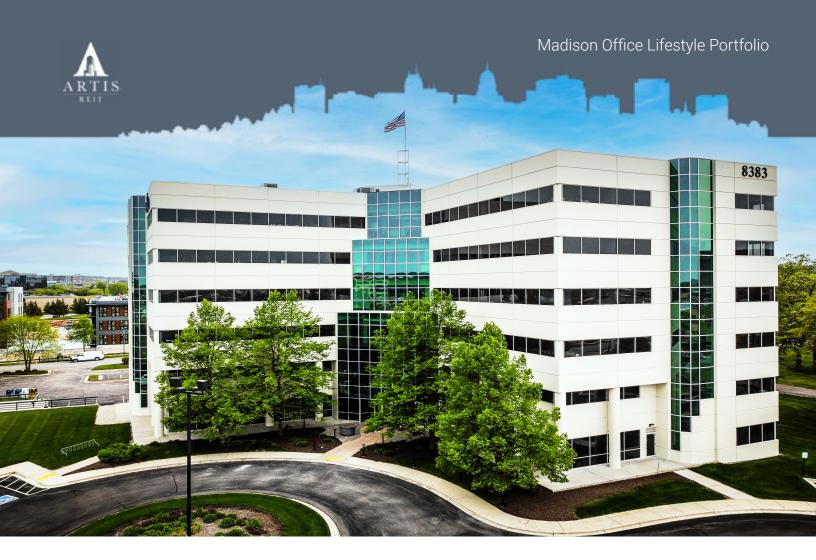

## **Greenway Center**

8383 Greenway Blvd. Middleton, WI

PROPERTY The 8383 Greenway building offers six stories and 89,242 square feet of Class-A office

space. Conveniently located in the West Madison/Middleton business community, in

the heart of the Greenway Station retail center.

**LOCATION** Located just blocks from the West Beltline Highway 12/14 with quick access to the

west and southern suburbs. This office area is a pedestrian friendly neighborhood with

retail, restaurants, farmers' market, hotel accommodations and bike/walking paths.

**AMENITIES** Conference centers, board rooms, full-service cafe serving breakfast & lunch, no-fee

fitness center, security card access, fiber optics, large surface parking lot, first class property management with on-site maintenance and 24/7 emergency response