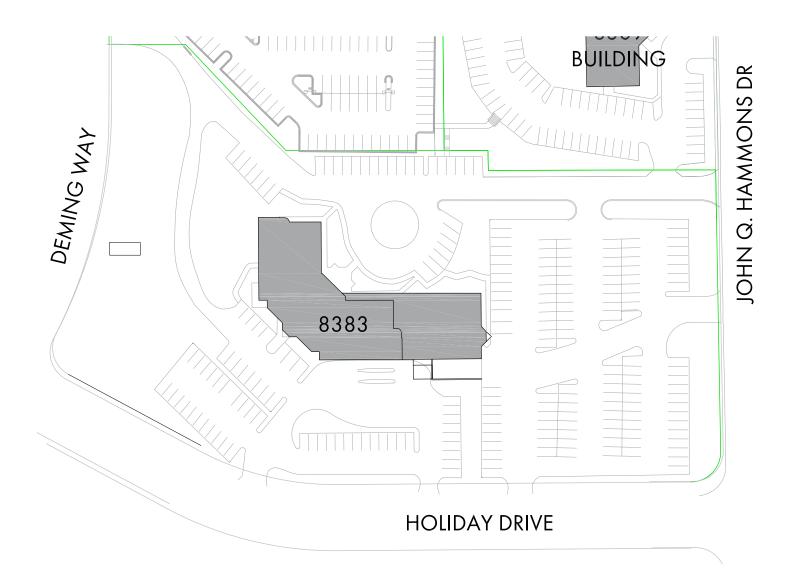

## Site Plan

8383 Greenway Blvd. Middleton, WI

**Artis REIT Madison Office** 

8215 Greenway Blvd, Suite 220 Middleton, WI 53562 P.O. Box 7700 Madison, WI 53707 madison.artisreit.com Kyle Robb, CCIM

Leasing Manager

608.830.6308 krobb@artisreit.com Leon R. Wilkosz, CCIM, RPA®

Senior Vice-President Asset Management - Madison 608.830.6302 lwilkosz@artisreit.com