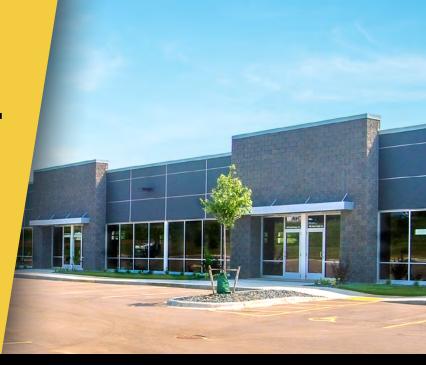

Hoepker Corporate Center

6406, 6504 & 6608 Ronald Reagan Avenue Madison, WI 53704

FLEX/R&D/WAREHOUSE SINGLE-STORY OFFICE

## About Hoepker Corporate Center

Hoepker Corporate Center consists of five flex/R&D buildings totaling more than 138,000 square feet, located 10 minutes east of the City of Madison, in Dane County, Wisconsin. The business center is located at the intersection of Hwy 51 and Hoepker Road. The masonry building design and landscaping project a high-end image while offering tenant prospects affordable and flexible floor plans to meet their office, warehouse, R&D, light manufacturing, or showroom requirements.