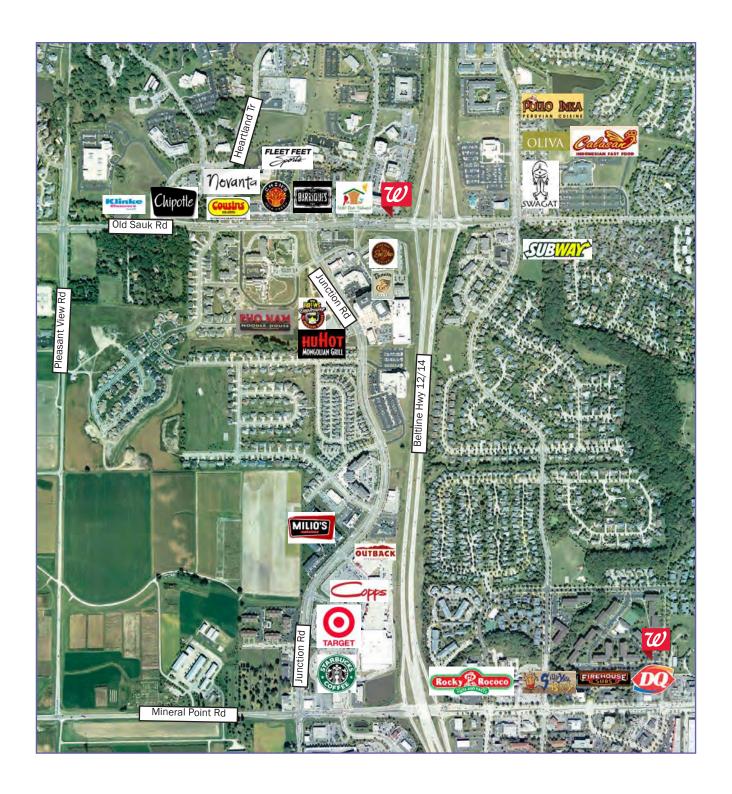

Strategically positioned near prominent retail establishments and restaurants, this office space offers seamless visibility from major roads such as Old Sauk Road, Pleasant view Road, and Heartland Trail, coupled with easy accessibility from Belt-line Hwy 12/14.

### **Aerial Map** 708 Heartland Trail Middleton, WI