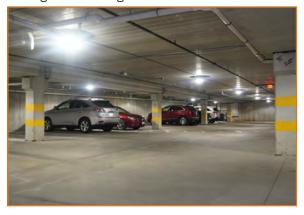

# Building & Portfolio Amenities

708 Heartland Trail Middleton, WI

Underground Parking at 708 Heartland Trail

120-Person Conference Center at City Center West

Signage Opportunities

Access to Fitness Centers throughout Portfolio

**BUILDING HOURS** 

6:45 a.m. - 5:30 p.m. M - F

**SIGNAGE** 

Building signage available

708 Heartland Trail

**PARKING** 

2.46/1000 169 Stalls/28 Underground