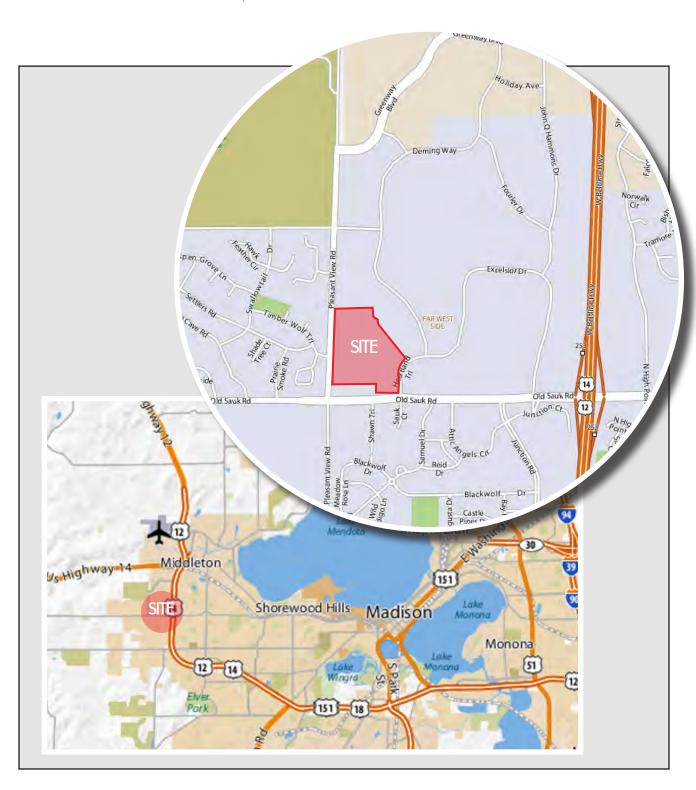

Asset Management - Madison 608.830.6302 lwilkosz@artisreit.com

**Location Maps** 708 Heartland Trail Middleton, WI

Strategically positioned near prominent retail establishments and restaurants, this office space offers seamless visibility from major roads such as Old Sauk Road, Pleasant view Road, and Heartland Trail, coupled with easy accessibility from Belt-line Hwy 12/14.