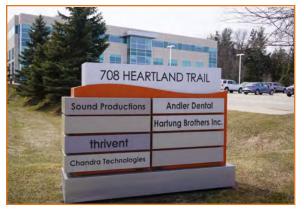

**BUILDING HOURS** 

6:45 a.m. - 5:30 p.m. M - F

**SIGNAGE** 

Building signage available

708 Heartland Trail

**PARKING** 

2.46/1000 169 Stalls/28 Underground