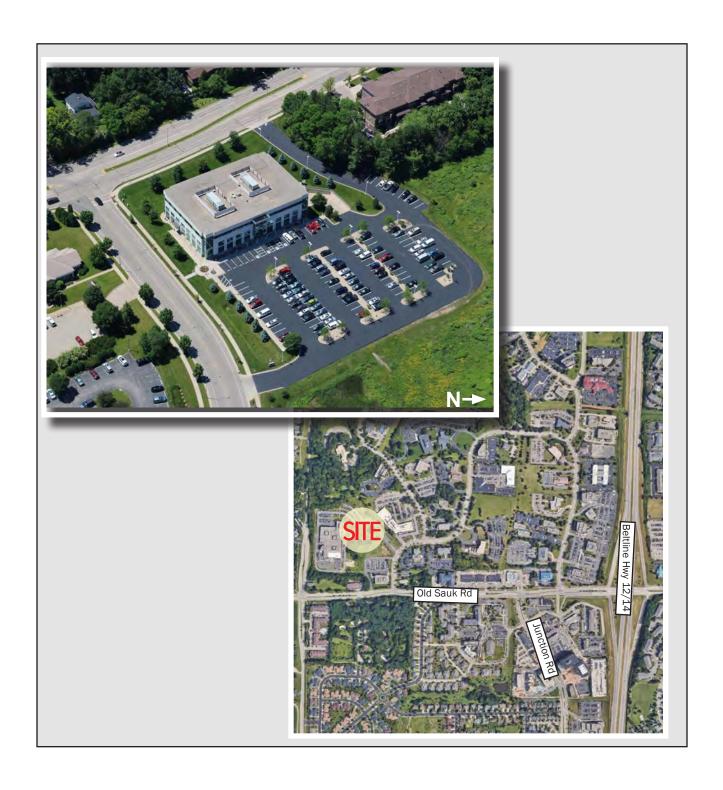

artland Trail

**PARKING** 

2.46/1000 169 Stalls/28 Underground

#### Amenities/Features:

- 50,000 square feet of exceptional Class-A office space
- Common fitness, board rooms, conference rooms, fitness center and lunch rooms
- Portfolio Access to fitness center, conference rooms, cafes, golf lounge
- High Visibility
- Easy accessibility from Beltline Hwy 12/14



**Artis REIT Madison Office** 8215 Greenway Blvd, Suite 220 Middleton, WI 53562 P.O. Box 7700 Madison, WI 53707 madison.artisreit.com

Kyle Robb, CCIM

Leasing Manager

608.830.6308 krobb@artisreit.com Leon R. Wilkosz, CCIM, RPA® Senior Vice-President

Asset Management - Madison 608.830.6302 lwilkosz@artisreit.com



**Location Maps** 708 Heartland Trail Middleton, WI





### **Aerial Map** 708 Heartland Trail Middleton, WI





# Building & Portfolio Amenities

708 Heartland Trail Middleton, WI

Underground Parking at 708 Heartland Trail



120-Person Conference Center at City Center West



Signage Opportunities



Access to Fitness Centers throughout Portfolio



Golf Lounge at City Center West





**Area Amenities** 708 Heartland Trail Middleton, WI