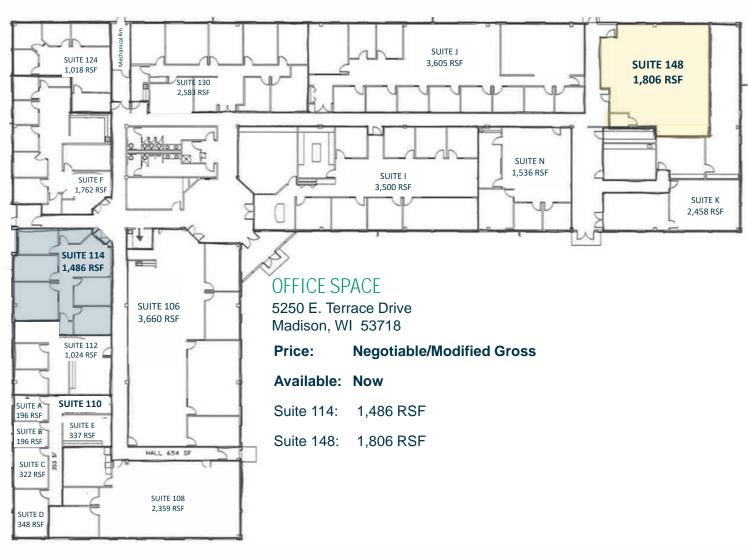

#### **Property Summary**

Lease Rate: Negotiable
Lease Term: Negotiable
Building SF: 31,989
Available SF: #114 - 1,486 RSF
#148 - 1,806 RSF

Year Built: 1997

Building Class: Floors:

Parking: 132
Parking Ratio: 4.92

Property Overview

Α

1

SEC

High-quality office space located in the American Center Office Park on Madison's northeast side. Convenient access from Interstate 90/94 and Highway 151. Great windows with lots of light. Minutes from East Towne Mall and the Dane County Regional Airport. Price is negotiable for Suite 148 and Suite 114 which are available now.