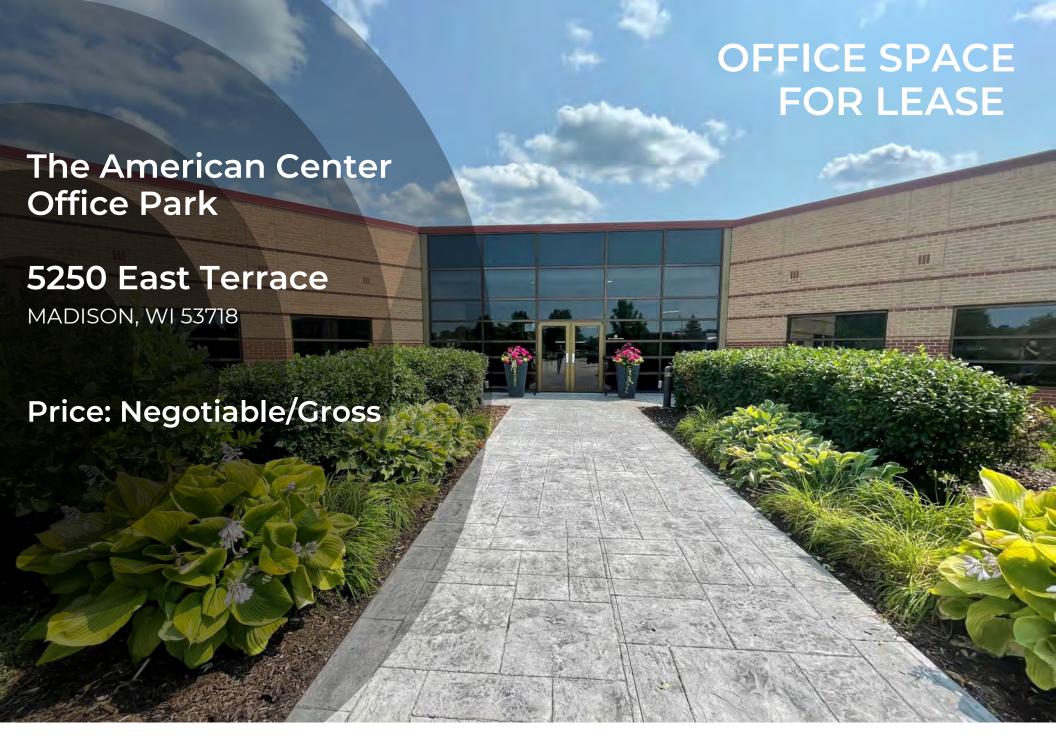

## PROPERTY SUMMARY

### 5250 EAST TERRACE DRIVE

#### **Property Summary**

Lease Rate: Negotiable
Lease Term: Negotiable
Building SF: 31,989
Available SF: #114 - 1,486 RSF
#148 - 1,806 RSF

Year Built: 1997

Building Class: Floors:

Parking: 132
Parking Ratio: 4.92

Property Overview

Α

1

SEC

High-quality office space located in the American Center Office Park on Madison's northeast side. Convenient access from Interstate 90/94 and Highway 151. Great windows with lots of light. Minutes from East Towne Mall and the Dane County Regional Airport. Price is negotiable for Suite 148 and Suite 114 which are available now.