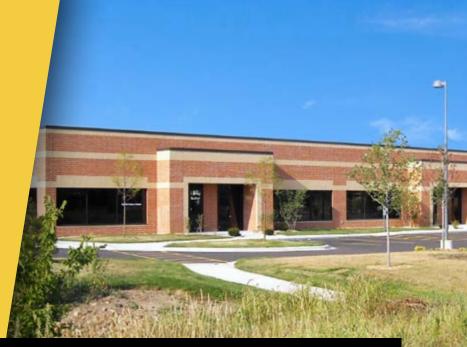

## Madison East Business Center

4602–4618 S Biltmore Lane & 5202 Eastpark Boulevard

Madison, Wisconsin 53718

**SINGLE-STORY OFFICE** 

**DIRECT-ENTRY SUITES FROM EXTERIOR WITHOUT SHARED COMMON AREAS** 

## **About Madison East Business Center**

Madison East Business Center consists of four single-story office buildings totaling 179,140 square feet, designed within a campus-style setting. The center is located within American Center Business Park at the intersection of Interstate Highway 90/94/39 and US Highway 151. Madison East Business Center is easily accessible and highly visible. Interstate 90/94/39 connects the center to the rest of the Madison Metro area, Chicago, Milwaukee, and Minneapolis/ St. Paul, while US 151 links Madison to Wisconsin's thriving Fox River Valley.