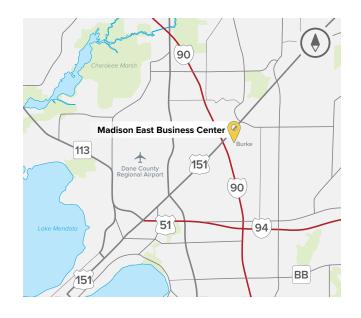

## **About Madison East Business Center**

Madison East Business Center consists of four single-story office buildings totaling 179,140 square feet, designed within a campus-style setting. The center is located within American Center Business Park at the intersection of Interstate Highway 90/94/39 and US Highway 151. Madison East Business Center is easily accessible and highly visible. Interstate 90/94/39 connects the center to the rest of the Madison Metro area, Chicago, Milwaukee, and Minneapolis/ St. Paul, while US 151 links Madison to Wisconsin's thriving Fox River Valley.