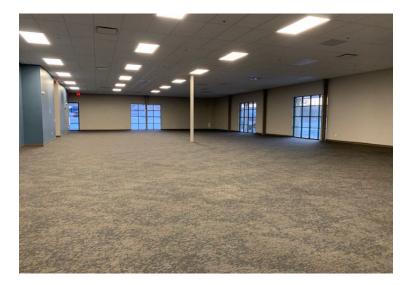

#### **Property Highlights**

- Available Space: 2,398-9,800 SF
- Lease Price: \$15- \$28/PSF/NNN
- Loading Dock Available
- 20 Ft Ceilings
- Ample Parking 185 Parking Spaces
- Property Full Sprinkled
- High Visibility from the Beltline and Mineral Point Road
- Area Retailers: Target, Walgreens, Menards, Platos Closet, Pick n' Save, and West Towne Mall