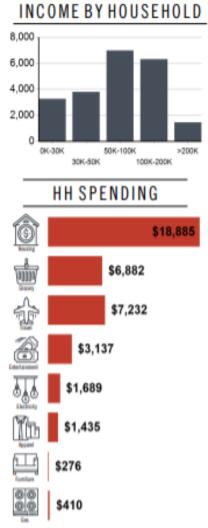

| Radius | Aggregate Household Inc |  |  |
|--------|-------------------------|--|--|
| 1-Mile | \$109,271,096.88        |  |  |
| 3-Mile | \$797,473,141.20        |  |  |
| 5-Mile | \$2,167,039,693.38      |  |  |