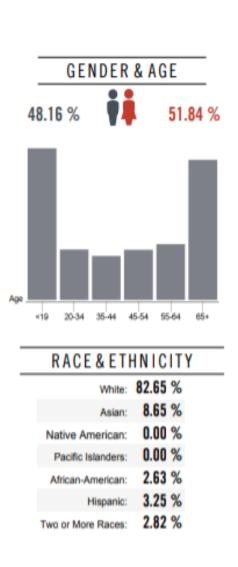

#### Education

| 1-Mile | 3-mile                                          | 5-mile                                                                             |
|--------|-------------------------------------------------|------------------------------------------------------------------------------------|
| 1,663  | 13,098                                          | 40,844                                                                             |
| 142    | 1,195                                           | 5,169                                                                              |
| 327    | 2,101                                           | 7,305                                                                              |
| 115    | 831                                             | 3,089                                                                              |
| 559    | 4,479                                           | 12,814                                                                             |
| 254    | 2,214                                           | 6,010                                                                              |
| 112    | 1,027                                           | 2,286                                                                              |
| 111    | 581                                             | 1,322                                                                              |
|        | 1,663<br>142<br>327<br>115<br>559<br>254<br>112 | 1,663 13,098   142 1,195   327 2,101   115 831   559 4,479   254 2,214   112 1,027 |