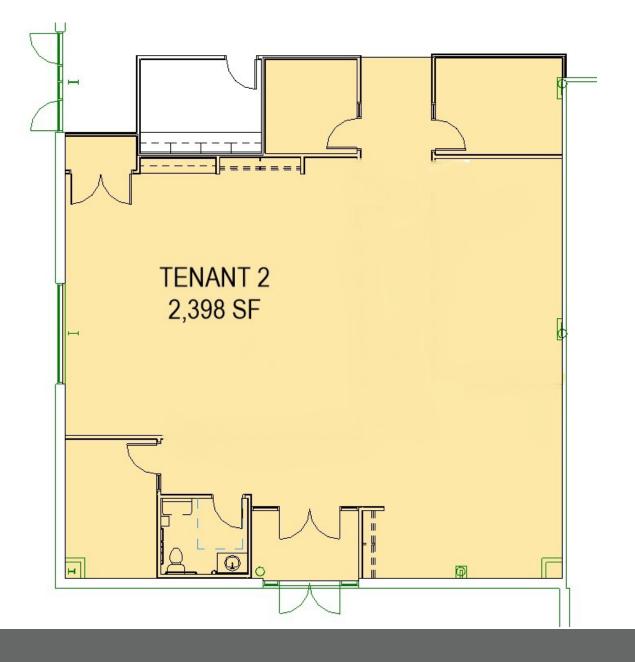

#### **Property Highlights**

- Available Space: 2,398-9,800 SF
- Lease Price: \$15- \$28/PSF/NNN
- Loading Dock Available
- 20 Ft Ceilings
- Ample Parking 185 Parking Spaces
- Property Full Sprinkled
- High Visibility from the Beltline and Mineral Point Road
- Area Retailers: Target, Walgreens, Menards, Platos Closet, Pick n' Save, and West Towne Mall