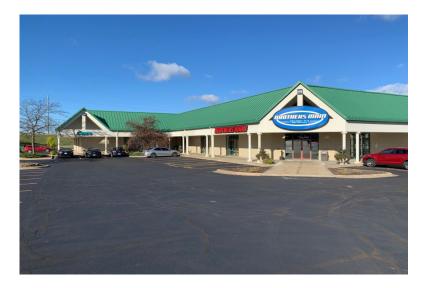

## **FOR LEASE** Oakbridge Retail Center Retail & Office Space

#### 7968 Tree Lane, Madison, WI 53717

#### **Property Highlights**

- Available Space: 2,398-9,800 SF
- Lease Price: \$15- \$28/PSF/NNN
- Loading Dock Available
- 20 Ft Ceilings
- Ample Parking 185 Parking Spaces
- Property Full Sprinkled
- High Visibility from the Beltline and Mineral Point Road
- Area Retailers: Target, Walgreens, Menards, Platos Closet, Pick n' Save, and West Towne Mall