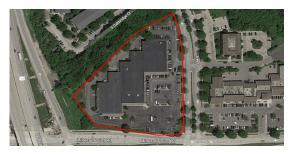

#### **Property Highlights**

- Available Space: 2,398-9,800 SF
- Lease Price: \$15- \$28/PSF/NNN
- Loading Dock Available
- 20 Ft Ceilings
- Ample Parking 185 Parking Spaces
- Property Full Sprinkled
- High Visibility from the Beltline and Mineral Point Road
- Area Retailers: Target, Walgreens, Menards, Platos Closet, Pick n' Save, and West Towne Mall