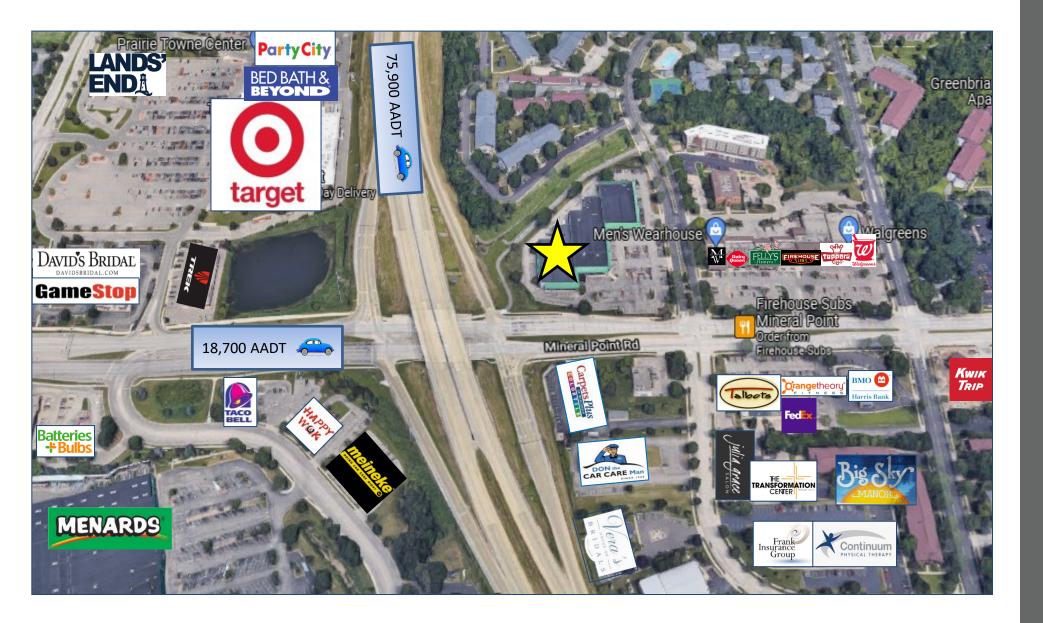

#### **Property Highlights**

- Available Space: 2,398-9,800 SF
- Lease Price: \$15- \$28/PSF/NNN
- Loading Dock Available
- 20 Ft Ceilings
- Ample Parking 185 Parking Spaces
- Property Full Sprinkled
- High Visibility from the Beltline and Mineral Point Road
- Area Retailers: Target, Walgreens, Menards, Platos Closet, Pick n' Save, and West Towne Mall

## **Location Facts & Demographics**

Demographics are determined by a 10 minute drive from 7940-7968 Tree Ln, Madison, WI 53717