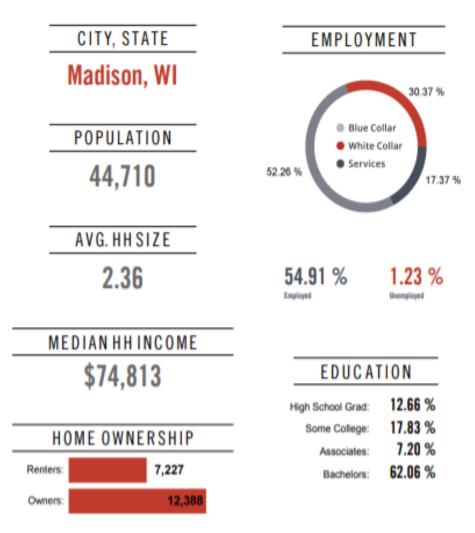

## FOR LEASE Oakbridge Retail Center Retail & Office Space

| Radius | Median Household Income |  |
|--------|-------------------------|--|
| 1-Mile | \$73,611.00             |  |
| 3-Mile | \$76,729.82             |  |
| 5-Mile | \$73,828.71             |  |

| Radius | Average Household Income |  |
|--------|--------------------------|--|
| 1-Mile | \$92,741.00              |  |
| 3-Mile | \$92,933.82              |  |
| 5-Mile | \$85,861.49              |  |