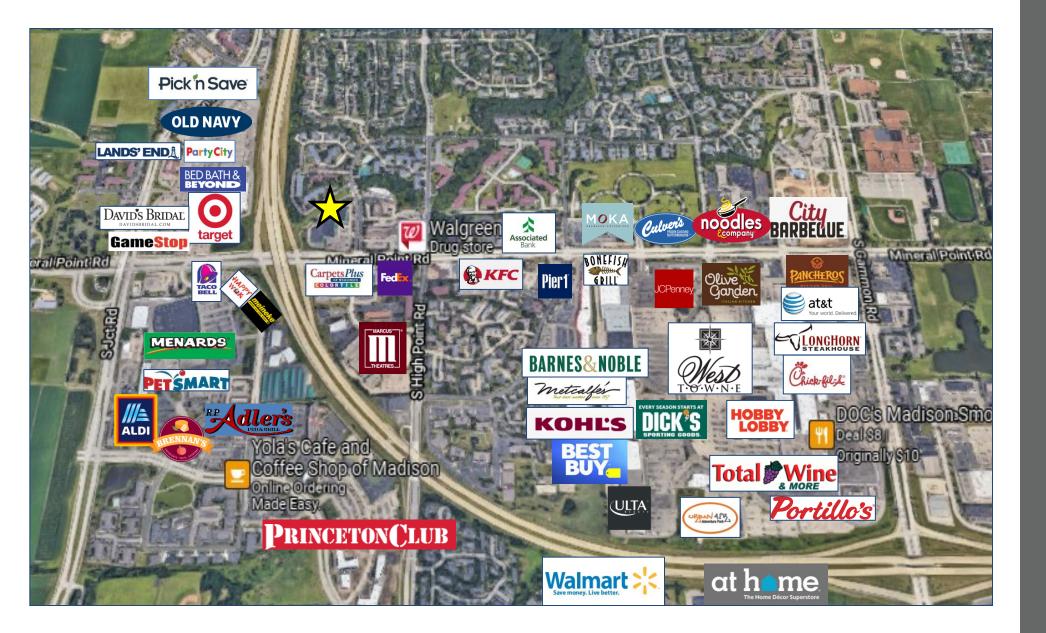

#### **Property Highlights**

- Available Space: 2,398-9,800 SF
- Lease Price: \$15- \$28/PSF/NNN
- Loading Dock Available
- 20 Ft Ceilings
- Ample Parking 185 Parking Spaces
- Property Full Sprinkled
- High Visibility from the Beltline and Mineral Point Road
- Area Retailers: Target, Walgreens, Menards, Platos Closet, Pick n' Save, and West Towne Mall

## **Location Facts & Demographics**

Demographics are determined by a 10 minute drive from 7940-7968 Tree Ln, Madison, WI 53717