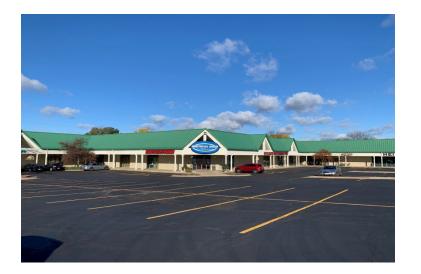

## **FOR LEASE** Oakbridge Retail Center Retail & Office Space

#### 7968 Tree Lane, Madison, WI 53717

#### **Property Highlights**

- Available Space: 2,398-9,800 SF
- Lease Price: \$15- \$28/PSF/NNN
- Loading Dock Available
- 20 Ft Ceilings
- Ample Parking 185 Parking Spaces
- Property Full Sprinkled
- High Visibility from the Beltline and Mineral Point Road
- Area Retailers: Target, Walgreens, Menards, Platos Closet, Pick n' Save, and West Towne Mall