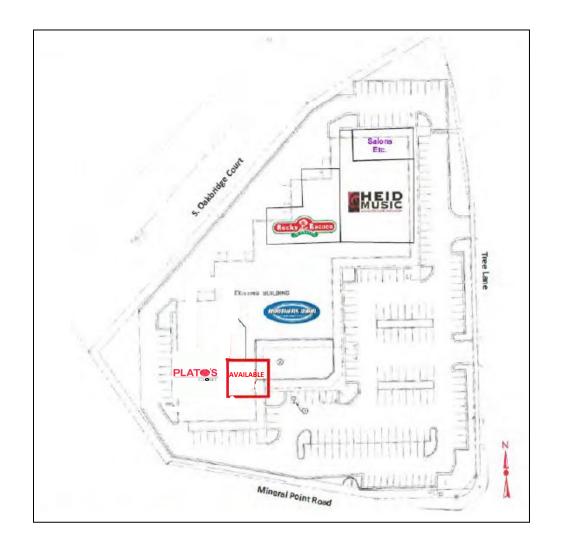

#### 7968 Tree Lane, Madison, WI 53717

#### **Property Highlights**

- Available Space: 2,398-9,800 SF
- Lease Price: \$15- \$28/PSF/NNN
- Loading Dock Available
- 20 Ft Ceilings
- Ample Parking 185 Parking Spaces
- Property Full Sprinkled
- High Visibility from the Beltline and Mineral Point Road
- Area Retailers: Target, Walgreens, Menards, Platos Closet, Pick n' Save, and West Towne Mall