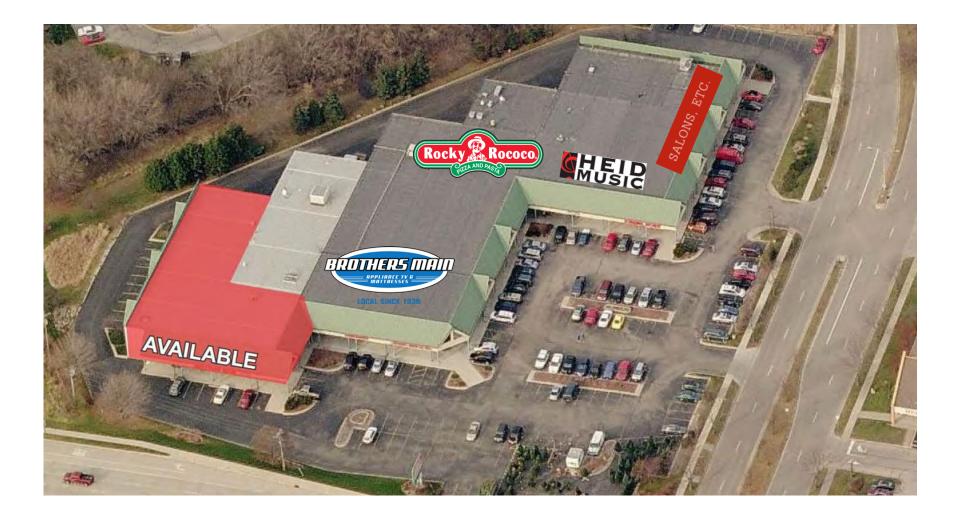

#### 7968 Tree Lane, Madison, WI 53717

#### **Property Highlights**

- Available Space: 2,398-9,800 SF
- Lease Price: \$15- \$28/PSF/NNN
- Loading Dock Available
- 20 Ft Ceilings
- Ample Parking 185 Parking Spaces
- Property Full Sprinkled
- High Visibility from the Beltline and Mineral Point Road
- Area Retailers: Target, Walgreens, Menards, Platos Closet, Pick n' Save, and West Towne Mall