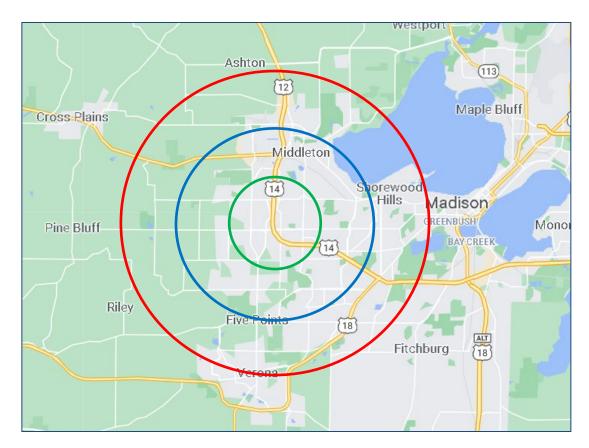

## **Location Facts & Demographics**

Demographics are determined by a 10 minute drive from 7940-7968 Tree Ln, Madison, WI 53717