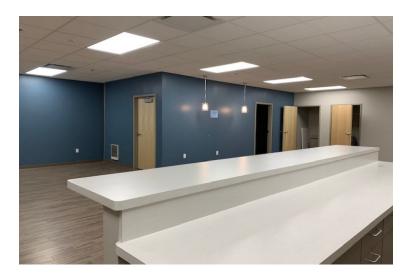

#### **Property Highlights**

- Available Space: 2,398-9,800 SF
- Lease Price: \$15- \$28/PSF/NNN
- Loading Dock Available
- 20 Ft Ceilings
- Ample Parking 185 Parking Spaces
- Property Full Sprinkled
- High Visibility from the Beltline and Mineral Point Road
- Area Retailers: Target, Walgreens, Menards, Platos Closet, Pick n' Save, and West Towne Mall