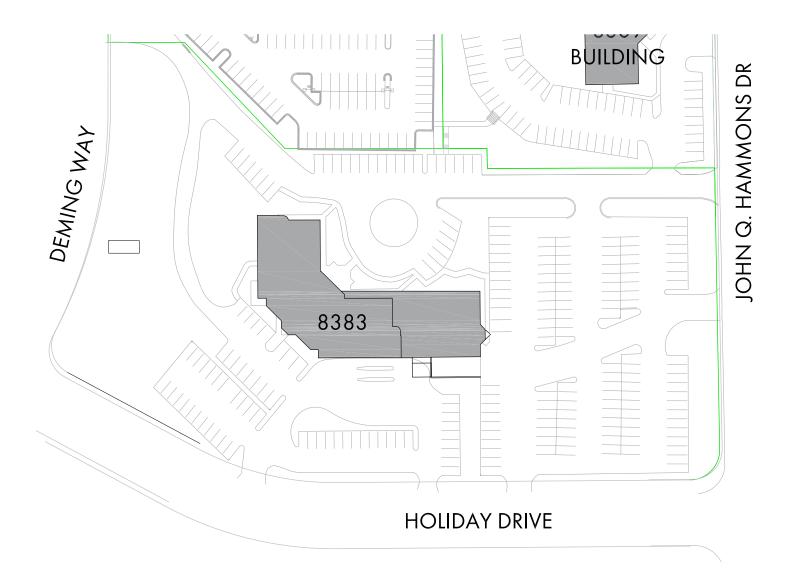

Access to Conference Center at 8401

**SITE PLAN** 8383 Greenway Blvd. Middleton, WI

**LOCATION MAP** 8383 Greenway Blvd. Middleton, WI