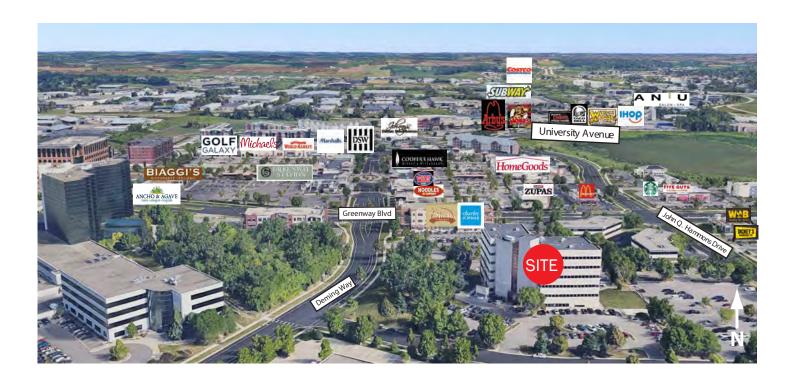

| T1/25ML DSL/60-100 MB Broadband                                                                                                                                                                                                                                                                                                                             |





**BUILDING AMENITIES** 8383 Greenway Blvd. Middleton, WI

Break Area w/ Vending Machines



Access to Gaming Lounge at 8215 Greenway





Access to No-Fee Fitness Center at 8401Greenway



Access to Cafe at 8401 Greenway



Access to Conference Center at 8401







**SITE PLAN** 8383 Greenway Blvd. Middleton, WI







**LOCATION MAP** 8383 Greenway Blvd. Middleton, WI







## **AREA AMENITIES**

8383 Greenway Blvd. Middleton, WI