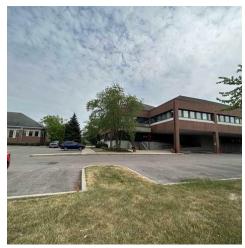

#### PROPERTY DESCRIPTION

Excellent subleasing opportunity. 3,046 sq/ft on the first floor with three separate exits, multiple offices with floor to ceiling windows facing the properties well maintained pond. Leased space included expansive lounge area with ample natural light and exterior door for direct access. This is an excellent opportunity for a business looking to grow into a larger commercial space, right off the beltline in Monona.