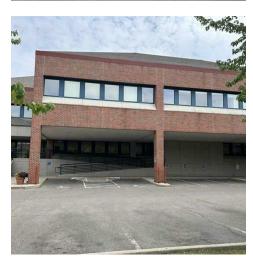

#### PROPERTY DESCRIPTION

Excellent subleasing opportunity. 3,046 sq/ft on the first floor with three separate exits, multiple offices with floor to ceiling windows facing the properties well maintained pond. Leased space included expansive lounge area with ample natural light and exterior door for direct access. This is an excellent opportunity for a business looking to grow into a larger commercial space, right off the beltline in Monona.