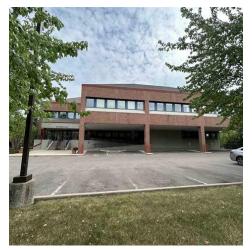

#### PROPERTY DESCRIPTION

Excellent subleasing opportunity. 3,046 sq/ft on the first floor with three separate exits, multiple offices with floor to ceiling windows facing the properties well maintained pond. Leased space included expansive lounge area with ample natural light and exterior door for direct access. This is an excellent opportunity for a business looking to grow into a larger commercial space, right off the beltline in Monona.