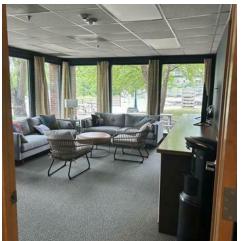

#### PROPERTY DESCRIPTION

Excellent subleasing opportunity. 3,046 sq/ft on the first floor with three separate exits, multiple offices with floor to ceiling windows facing the properties well maintained pond. Leased space included expansive lounge area with ample natural light and exterior door for direct access. This is an excellent opportunity for a business looking to grow into a larger commercial space, right off the beltline in Monona.