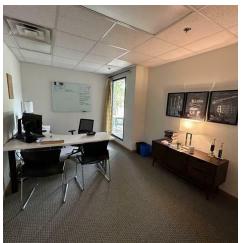

#### PROPERTY DESCRIPTION

Excellent subleasing opportunity. 3,046 sq/ft on the first floor with three separate exits, multiple offices with floor to ceiling windows facing the properties well maintained pond. Leased space included expansive lounge area with ample natural light and exterior door for direct access. This is an excellent opportunity for a business looking to grow into a larger commercial space, right off the beltline in Monona.