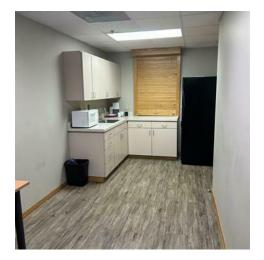

#### PROPERTY DESCRIPTION

Excellent subleasing opportunity. 3,046 sq/ft on the first floor with three separate exits, multiple offices with floor to ceiling windows facing the properties well maintained pond. Leased space included expansive lounge area with ample natural light and exterior door for direct access. This is an excellent opportunity for a business looking to grow into a larger commercial space, right off the beltline in Monona.