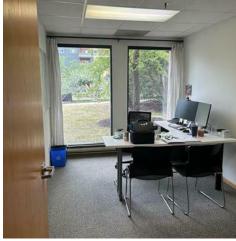

#### PROPERTY DESCRIPTION

Excellent subleasing opportunity. 3,046 sq/ft on the first floor with three separate exits, multiple offices with floor to ceiling windows facing the properties well maintained pond. Leased space included expansive lounge area with ample natural light and exterior door for direct access. This is an excellent opportunity for a business looking to grow into a larger commercial space, right off the beltline in Monona.