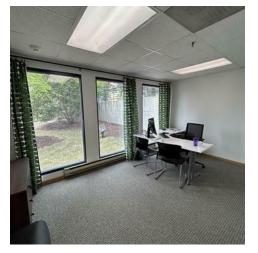

#### PROPERTY DESCRIPTION

Excellent subleasing opportunity. 3,046 sq/ft on the first floor with three separate exits, multiple offices with floor to ceiling windows facing the properties well maintained pond. Leased space included expansive lounge area with ample natural light and exterior door for direct access. This is an excellent opportunity for a business looking to grow into a larger commercial space, right off the beltline in Monona.