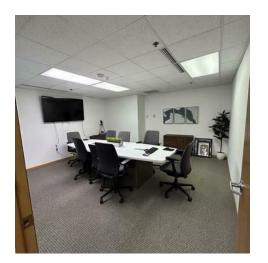

#### PROPERTY DESCRIPTION

Excellent subleasing opportunity. 3,046 sq/ft on the first floor with three separate exits, multiple offices with floor to ceiling windows facing the properties well maintained pond. Leased space included expansive lounge area with ample natural light and exterior door for direct access. This is an excellent opportunity for a business looking to grow into a larger commercial space, right off the beltline in Monona.