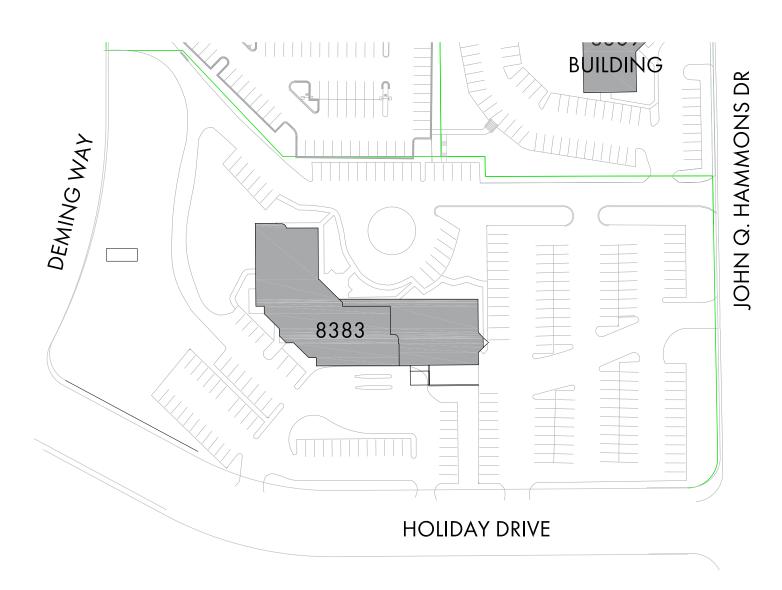

Access to No-Fee Fitness Center at 8401Greenway

Access to Cafe at 8401 Greenway

Access to Conference Center at 8401

**SITE PLAN** 8383 Greenway Blvd. Middleton, WI

madison.artisreit.com

**Artis REIT Madison Office** 8215 Greenway Blvd, Suite 220 Middleton, WI 53562 P.O. Box 7700 Madison, WI 53707