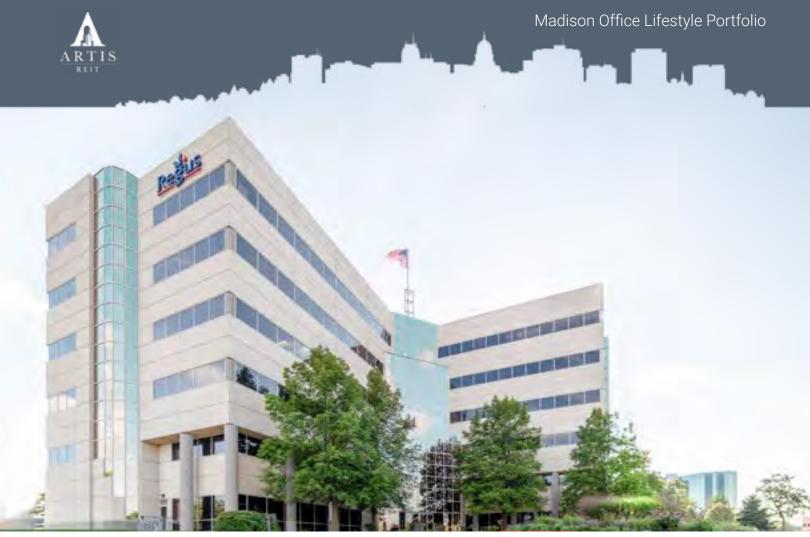

### **GREENWAY CENTER**

8383 Greenway Blvd. Middleton, WI

PROPERTY The 8383 Greenway building offers six stories and 89,242 square feet of Class-A office

space. Conveniently located in the West Madison/Middleton business community, in

## **BUILDING OVERVIEW**

8383 Greenway Blvd. Middleton, WI

| DIIII | JINIC | DECCE | NOITGE |
|-------|-------|-------|--------|

The 8383 building is centrally located in the Greenway Center office park just off the West Beltline Highway 12/14 in Middleton. Built in 1989, this bulding consists of 89,242 square feet of Class-A office space. Ample free surface parking, high visibility and easy access to and from the Madison and Middleton business communities.