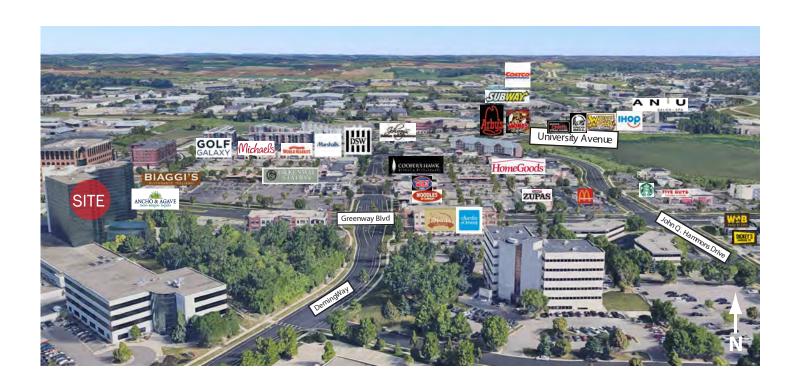

AMENITIES** 8401 Greenway Blvd. Middleton, WI

Skywalk to Parking Structure and Greenway Bldg.



On-Site Full Service Cafe, Serving Breakfast & Lunch



**On-Site Training Room** 



On-Site No-Fee Fitness Center



On-Site Conference Center



Covered Parking in Parking Ramp





**LOCATION MAP** 8401 Greenway Blvd. Middleton, WI





## **AERIAL LOCATION & AMENITIES**

8401 Greenway Blvd. Middleton, WI

### Demographics

|                    | 1 mi.   | 3 mi.   | 5 mi.   |
|--------------------|---------|---------|---------|
| Population         | 5,429   | 47,556  | 109,067 |
| Daytime Population | 12,453  | 56,323  | 128,826 |
| Households         | 2,643   | 22,520  | 50,105  |
| Avg HH Income (\$) | 140,339 | 122,300 | 115,281 |
| Med HH Income (\$) | 98,046  | 85,407  | 81,340  |





**Artis REIT Madison Office** 

8215 Greenway Blvd, Suite 220 Middleton, WI 53562 P.O. Box 7700 Madison, WI 53707 madison.artisreit.com **Kyle Robb, CCIM** 

Leasing Manager

608.830.6308 krobb@artisreit.com Leon R. Wilkosz, CCIM, RPA®

Senior Vice-President Asset Management - Madison 608.830.6302 lwilkosz@artisreit.com