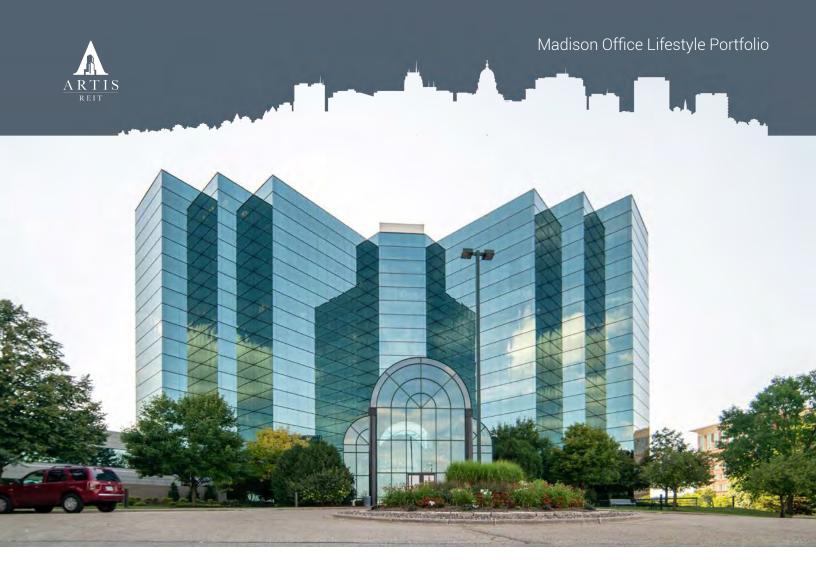

### **GREENWAY CENTER**

8401 Greenway Blvd. Middleton, WI

The Wisconsin Trade Center building features 11 stories and 274,555 square feet of Class-A office space. It is located in the vibrant West Madison/Middleton business

community, situated at the heart of the Greenway Station retail center.

This site provides access and visibility, situated just blocks away from the West **LOCATION** 

> Beltline Highway 12/14, offering swift connections to the western and southern suburbs. It is located within a pedestrian-friendly office park, with a wide range of retail outlets, restaurants, a farmers' market, hotel accommodations, and bike paths

conveniently accessible right outside the office door.

Access to on-site conference center, board rooms, full-service cafe serving breakfast **AMENITIES** 

and lunch, fitness center, locker rooms/showers, security cameras and card access. Impressive glass atrium, fiber optics, heated parking, large surface parking lot and