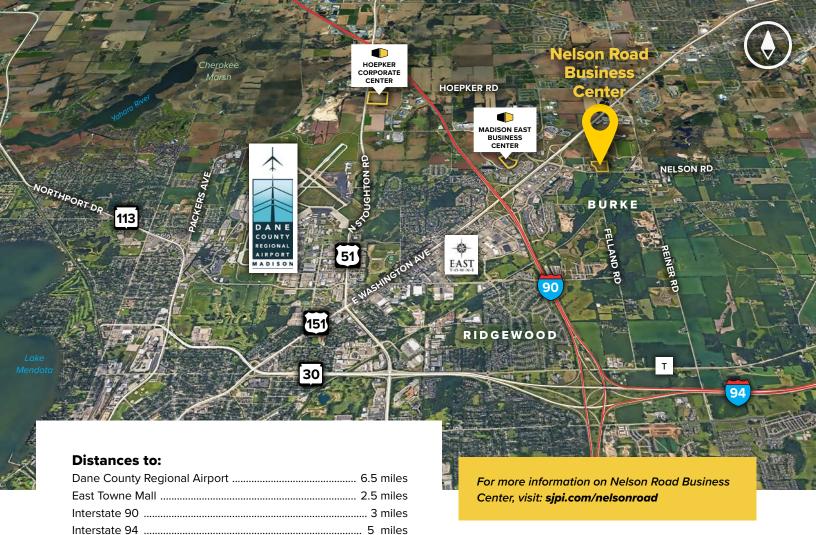

# **About the Property**

Nelson Road Business Center is located at the fareast side of the City of Madison, in Dane County. The business center is one-half mile east of Highway 151 and Nelson Road Intersection and one-half mile north of the Intersection of Highway 151 and I-90, I-39, I-94.

# **Contact Us**

For additional leasing information or to schedule a tour, contact:

 Madison, WI (Downtown)
 9 miles

 Milwaukee, W (Downtown)
 75 miles

 US 51
 4 miles

 US 151
 3 miles