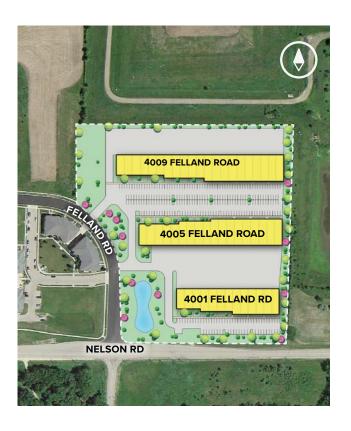

| Flex/R&D/Office Buildings      |                       |
|--------------------------------|-----------------------|
| 4001 Felland Road              | 36,000 SF             |
| 4005 Felland Road              | 49,800 SF             |
| 4009 Felland Road              | 57,900 SF             |
| Flex/R&D/Office Specifications |                       |
| Suite Sizes                    | 2,400 up to 57,900 SF |
| Ceiling Height                 | 16 ft. clear minimum  |
| Parking                        | 220 spaces            |
| Heat                           | Natural Gas           |
| Roof                           | EPDM rubber           |
| Exterior Walls                 | Masonry               |
| Loading                        | Dock or drive-in      |
| Zoning                         | M-1                   |