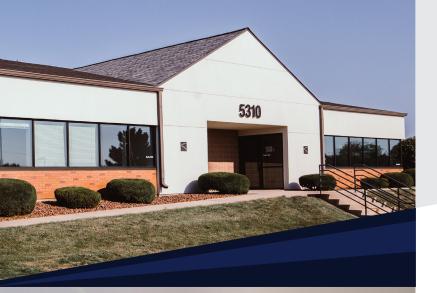

5310 WALL STREET MADISON, WI

## **OVERVIEW**

5310 Wall Street is a one-story, multi-tenant office building in The Park at High Crossing. The space is divided into individual office suites that each have their own entrances, breakrooms, and restrooms. This building is situated on a corner lot and features an outdoor patio, updated landscaping, ample parking, and views of the Capitol building.