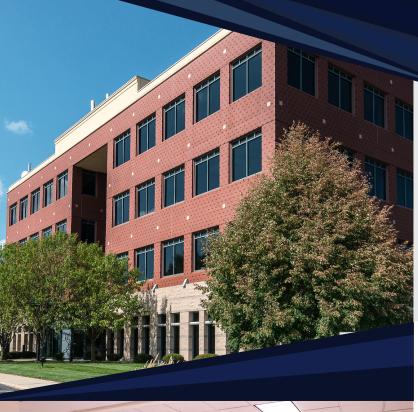

## **OVERVIEW**

2810 Crossroads drive is a four-story, multi-tenant office building that features neoclassical architecture and is packed with amenities. It sits on a high elevation, offering incredible views of the Capitol building, both lakes, and beautiful sunsets.