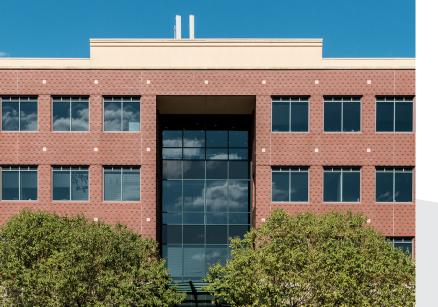

## **OVERVIEW**

2810 Crossroads drive is a four-story, multi-tenant office building that features neoclassical architecture and is packed with amenities. It sits on a high elevation, offering incredible views of the Capitol building, both lakes, and beautiful sunsets.