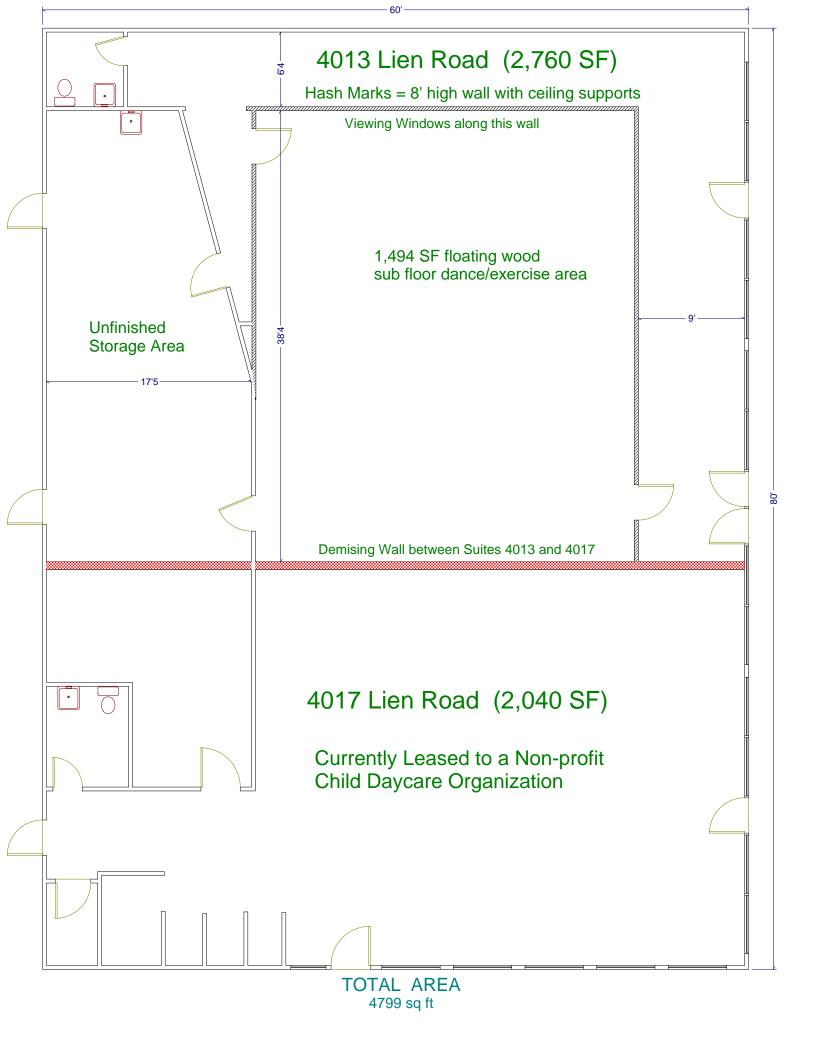

## DANCE & EXERCISE FACILITY FOR LEASE

4013 Lien Road Madison, WI 53718 (Corner of Lien Rd & Parkside Drive)

- Madison's Eastside has a lack of dance/exercise space
- Adjacent to a non-profit child daycare
- 2,760 SF finished space @ \$11.30/SF modified gross
- Includes CAM, RE Tax & Ins. Rent = \$2,600/month
- Tenant pays separately metered utilities
- 1,494 SF floating wood sub-floor dance/exercise area
- 600 SF of unfinished storage area
- Close proximity to East Towne Regional Mall
- Flexible with 2 HVAC units and 2 electric sub-panels.
- Excellent visibility and access on a corner lot
- Building and monument signage available
- Shares 1.3 acre site with Laredo's Restaurant 74+ stalls