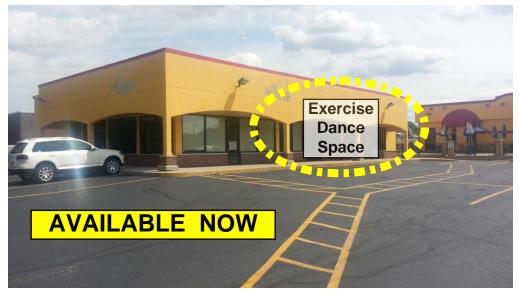

## DANCE & EXERCISE FACILITY FOR LEASE

4013 Lien Road Madison, WI 53718 (Corner of Lien Rd & Parkside Drive)

- Madison's Eastside has a lack of dance/exercise space
- Adjacent to a non-profit child daycare
- 2,760 SF finished space @ \$11.30/SF modified gross
- Includes CAM, RE Tax & Ins. Rent = \$2,600/month
- Tenant pays separately metered utilities
- 1,494 SF floating wood sub-floor dance/exercise area
- 600 SF of unfinished storage area
- Close proximity to East Towne Regional Mall
- Flexible with 2 HVAC units and 2 electric sub-panels.
- Excellent visibility and access on a corner lot
- Building and monument signage available
- Shares 1.3 acre site with Laredo's Restaurant 74+ stalls