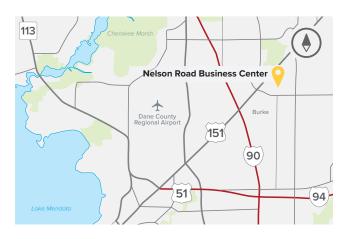

## **About Nelson Road Business Center**

Nelson Road Business Center is located at the far-east side of the City of Madison, Wisconsin in Dane County. The business center is located one-half mile east of the Highway 151 and Nelson Road intersection and one-half mile north of the Intersection of Highway 151 and Interstates 90, 39, 94. Nelson Road Business Center is just minutes from restaurants, regional shopping and lodging.